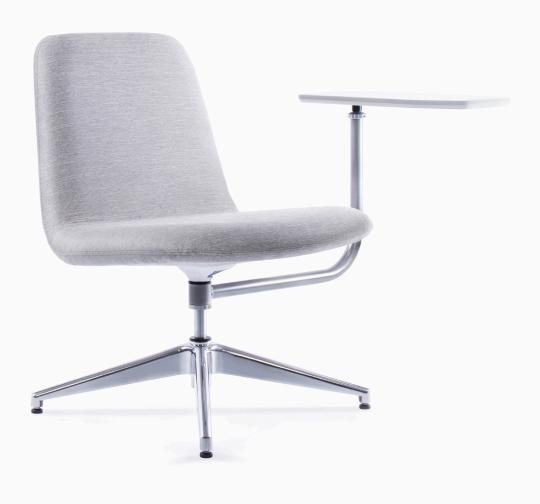

#### **Work Lounge**

Designed in collaboration with Bruce Fifield, Co|Ho seating brings the sentiment of a coffee house into the setting of a workplace. The combined light scale and flexibility offers users the choice to concentrate or collaborate comfortably.

### **Features**

Fully upholstered Optional 360° tablet arm Return-to-center

### Co|Ho Work Lounge Statement of Line

321/2"H x 22"W x 29"D

4 Star with 360° Tablet Arm

321/2"H x 36"W x 29"D