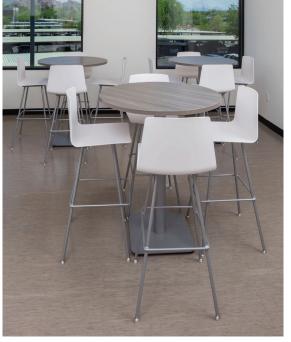

## **Fostering New Behavior**

Larger workstations with intermittent shared spaces support communication between individuals. Nearby huddle rooms support group collaboration and idea-sharing, while dedicated lounge areas provide space for quiet, focused work.