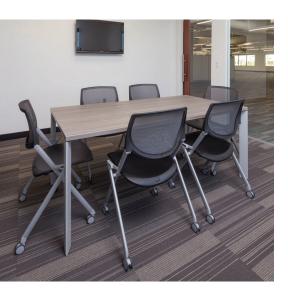

## **Fostering New Behavior**

Larger workstations with intermittent shared spaces support communication between individuals. Nearby huddle rooms support group collaboration and idea-sharing, while dedicated lounge areas provide space for quiet, focused work.