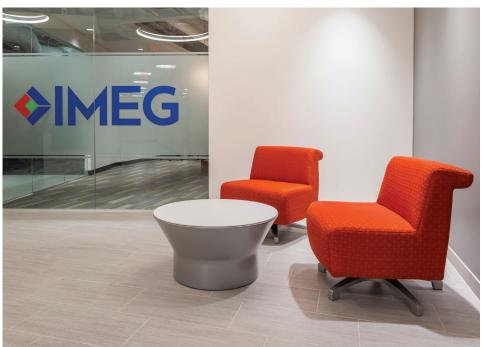

## **Fostering New Behavior**

Larger workstations with intermittent shared spaces support communication between individuals. Nearby huddle rooms support group collaboration and idea-sharing, while dedicated lounge areas provide space for quiet, focused work.