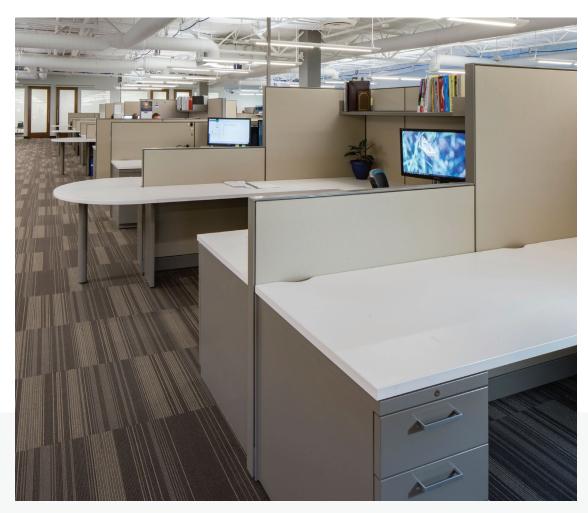

## **Fostering New Behavior**

Larger workstations with intermittent shared spaces support communication between individuals. Nearby huddle rooms support group collaboration and idea-sharing, while dedicated lounge areas provide space for quiet, focused work.