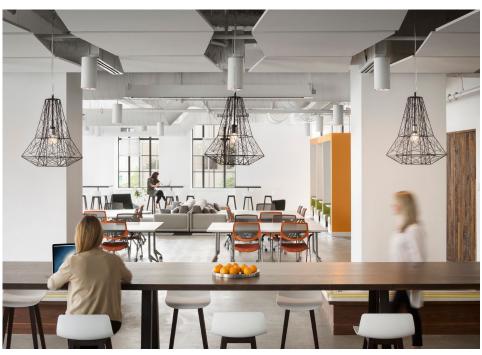

### **Delivering Meaningful Change**

After moving to a new location with a large, open layout, Aquent wanted to use a blend of furniture and space types to increase collaboration and inter-department communication. Flexible, innovative furniture in a variety of colors and finishes provide support while enhancing their brand aesthetic.

### **Fostering New Behavior**

Taking a unique hoteling approach, Aquent developed different neighborhoods, each with its own unique look and feel, for employees and teams to choose from. The juxtaposition of adjoining open and closed spaces allows users to have the best of both worlds. Rooms featuring glass walls maintain an open, light-filled aesthetic while providing audio privacy for phone calls and meetings.