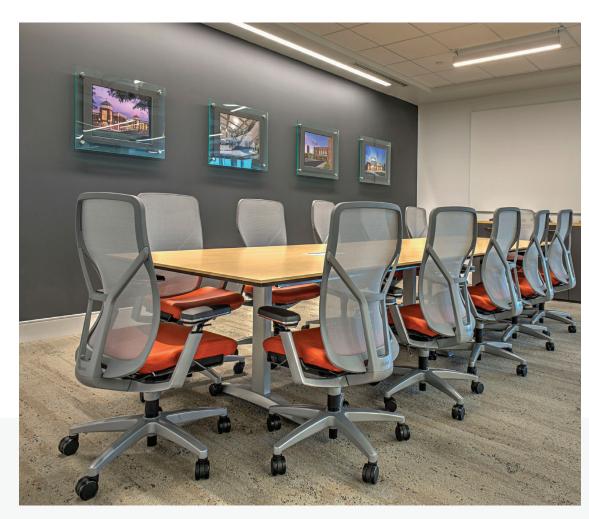

#### **Fostering New Behavior**

The new collaborative environment provides both formal and informal meeting spaces, offering employees the choice of where and how they wish to meet and work together. Workspaces and meeting areas were carefully planned to make the most of the large exterior windows, allowing everyone access to ample daylight and relaxing tree canopy views throughout the day.