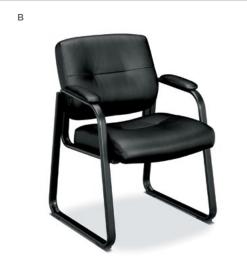

#### B. LEATHER GUEST CHAIR

HVL693 Dimensions: Width - 20 ¾" Depth - 19 ¾" Height - 33 ½"