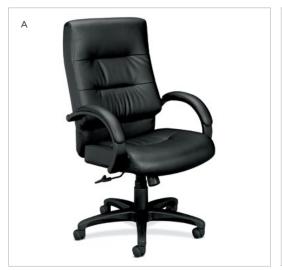

#### A. EXECUTIVE LEATHER CHAIR

HVL691 Dimensions: Width - 21 ½" Depth - 20 ¼ " Height - 47 ¼"