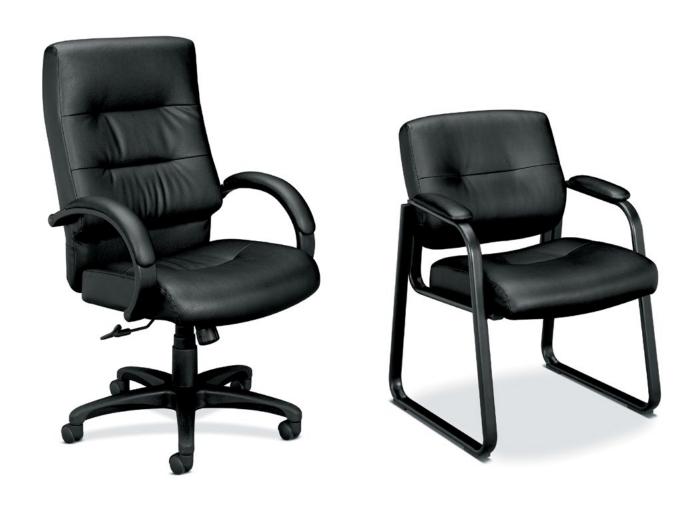

### PRIVATE OFFICE SOLUTION.

Outfitting your office is made easy with HON. HVL691 and HVL693 pair nicely to provide a great selection for executive needs, as well as ensuring guest comfort. The Black SofThread™ leather ensures an appearance that is easy on the eyes for a consistent look in your office. As always, these chairs are backed by a best-in-class 5-year limited warranty.

#### A. EXECUTIVE LEATHER CHAIR

HVL691 Dimensions: Width - 21 ½" Depth - 20 ¼ " Height - 47 ¼"

#### B. LEATHER GUEST CHAIR

HVL693 Dimensions: Width - 20 ¾" Depth - 19 ¾" Height - 33 ½"