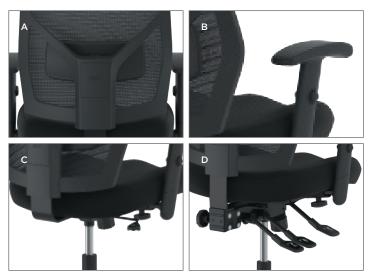

#### A. ADJUSTABLE LUMBAR

Dial in the lower back comfort and reduce fatigue with the adjustable lumbar support.

#### B. ADJUSTABLE ARMS

Height- and width-adjustable arms add increased comfort and support.

### C. SWIVEL/TILT

Swivel/tilt control allows you to find the most comfortable posture.

#### D. MULTI-FUNCTION CONTROL

Multi-function control with seat slide lets you fine-tune your posture in any position.