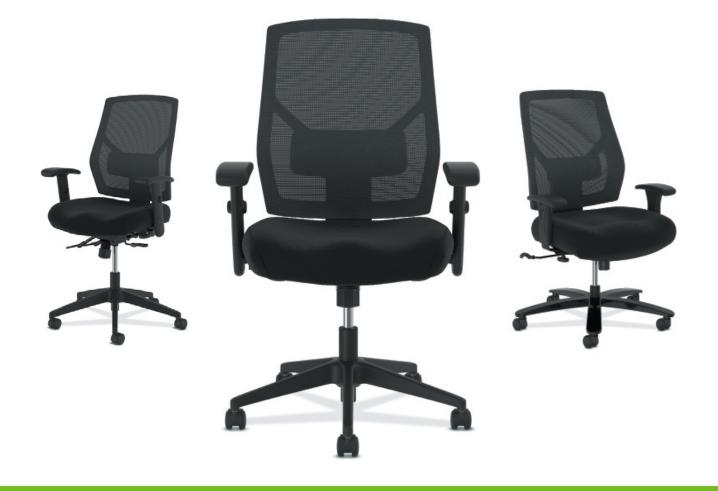

HVL581 HIGH-BACK CHAIR W/ SWIVEL/TILT

HVL582 HIGH-BACK CHAIR W/ MULTI-FUNCTION CONTROL

HVL585 BIG & TALL HIGH-BACK CHAIR W/ SWIVEL/TILT

# SET TO SUCCEED

The Crio series task chairs give you advanced features at a compelling price. The breathable mesh back delivers cool comfort while giving these chairs a cool look, and the adjustable lumbar support enhances lower back comfort. Height- and width-adjustable arms put the support right where you need it, while the swivel/tilt or multi-function control options allow you to find the most comfortable posture. Simple, clean design combined with customizable comfort make this set of chairs a great value.

#### B. ADJUSTABLE ARMS

Height- and width-adjustable arms add increased comfort and support.