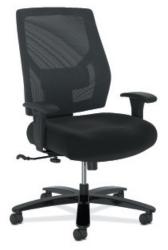

# SET TO SUCCEED

The Crio series task chairs give you advanced features at a compelling price. The breathable mesh back delivers cool comfort while giving these chairs a cool look, and the adjustable lumbar support enhances lower back comfort. Height- and width-adjustable arms put the support right where you need it, while the swivel/tilt or multi-function control options allow you to find the most comfortable posture. Simple, clean design combined with customizable comfort make this set of chairs a great value.