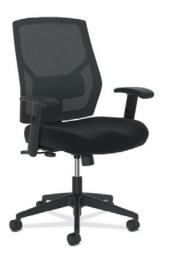

HVL581 HIGH-BACK CHAIR W/ SWIVEL/TILT

HVL582 HIGH-BACK CHAIR W/ MULTI-FUNCTION CONTROL

HVL585 BIG & TALL HIGH-BACK CHAIR W/ SWIVEL/TILT

# SET TO SUCCEED

The Crio series task chairs give you advanced features at a compelling price. The breathable mesh back delivers cool comfort while giving these chairs a cool look, and the adjustable lumbar support enhances lower back comfort. Height- and width-adjustable arms put the support right where you need it, while the swivel/tilt or multi-function control options allow you to find the most comfortable posture. Simple, clean design combined with customizable comfort make this set of chairs a great value.

#### D. MULTI-FUNCTION CONTROL

Multi-function control with seat slide lets you fine-tune your posture in any position.