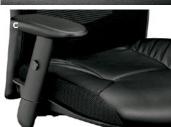

#### C. ADJUSTABLE HEIGHT ARMS

Raises and lowers arms, reducing shoulder, neck and back strain.