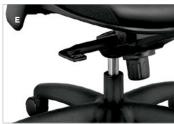

#### E. TILT LOCK

Locks the chair in an infinite number of positions for constant back support.

#### F. TILT TENSION

Adjusts the amount of resistance when reclining to accommodate individual weight and work styles..