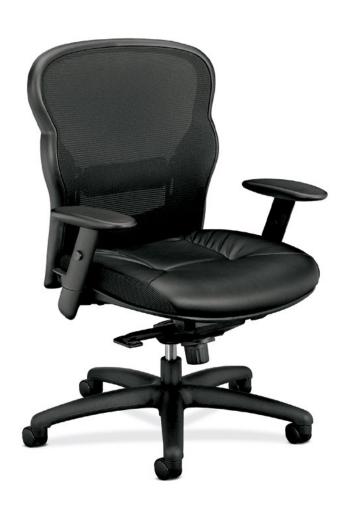

#### A. MESH-BACK WORK CHAIR

HVL701 Dimensions: Width - 20" Depth - 22 " Height - 44 5%"

#### B. MATERIALS

Mesh back with black leather upholstery and sturdy base.