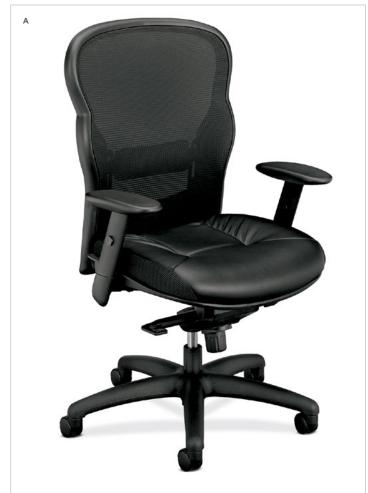

#### A. MESH-BACK WORK CHAIR

HVL701 Dimensions: Width - 20" Depth - 22 " Height - 44 5%"

#### B. MATERIALS

Mesh back with black leather upholstery and sturdy base.