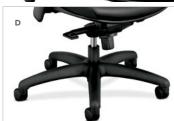

#### D. 360° SWIVEL

Swivels over the base, allowing user to remain seated while retrieving items from the active work zone.