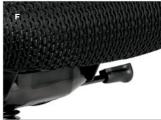

#### F. TILT TENSION

Adjusts the amount of resistance when reclining to accommodate individual weight and work styles.