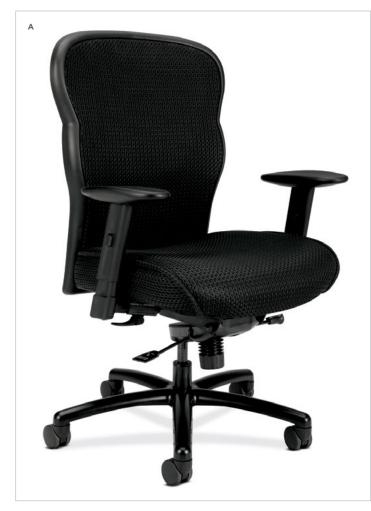

## A. TASK CHAIR

HVL705 Dimensions: Width - 30 ½" Depth - 25 ½" Height - 43"

## **B. FEATURES**

Mesh back with black fabric seat upholstery. Sturdy black base.