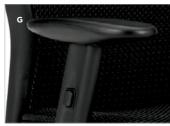

## G. ADJUSTABLE HEIGHT & WIDTH ARMS

Raises and lowers arms, while also moving in and out, reducing shoulder, neck and back strain.