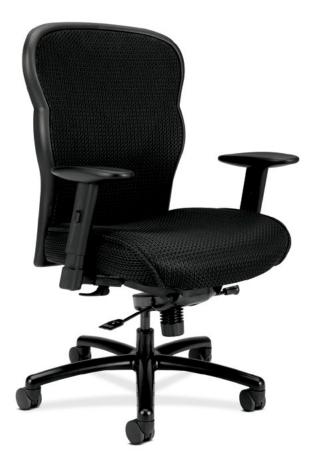

## A. TASK CHAIR

HVL705 Dimensions: Width - 30 ½" Depth - 25 ½" Height - 43"

## **B. FEATURES**

Mesh back with black fabric seat upholstery. Sturdy black base.