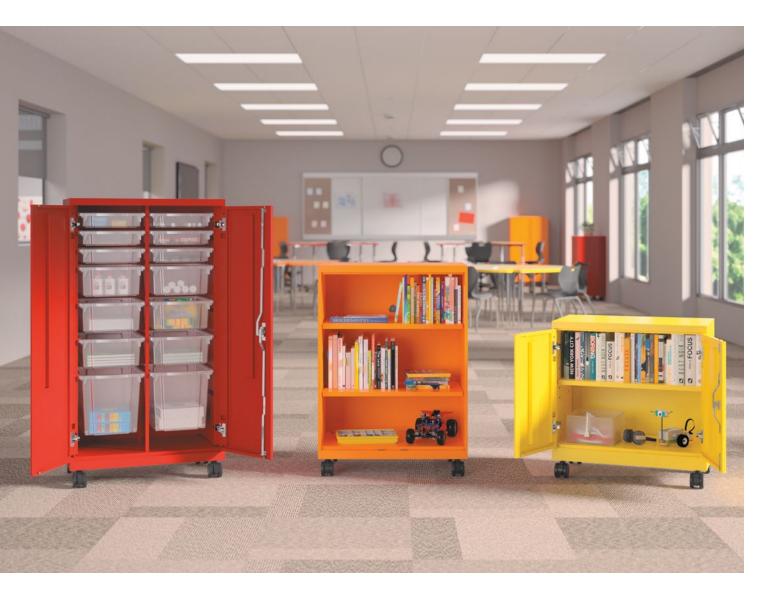

## **Mobile Storage**

Today's learning environments are designed to be kinetic and constantly changing, and SmartLink helps organize the classroom and control the chaos. Easily roll mobile storage over to store or distribute supplies and then scoot them out of the way.

Mobile Storage Cabinet Depth- 18" Width- 30"

Heights- 321/4, 421/4, or 56"

Mobile Storage Cabinet with Bins

Depth- 18" Width- 30"

Heights- 321/4, 421/4, or 56"

Mobile Bookcase

Depth- 18" Width- 30"

Heights- 321/4, 421/4, or 56"