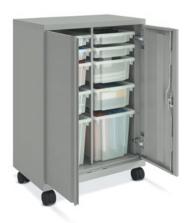

Mobile Storage Cabinet Depth- 18" Width- 30"

Heights- 321/4, 421/4, or 56"

Mobile Storage Cabinet with Bins

Depth- 18" Width- 30"

Heights- 321/4, 421/4, or 56"

Mobile Bookcase

Depth- 18" Width- 30"

Heights- 321/4, 421/4, or 56"