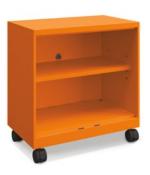

Mobile Storage Cabinet Depth- 18" Width- 30"

Heights- 321/4, 421/4, or 56"

Mobile Storage Cabinet with Bins

Depth- 18" Width- 30"

Heights- 321/4, 421/4, or 56"

Mobile Bookcase

Depth- 18" Width- 30"

Heights- 321/4, 421/4, or 56"