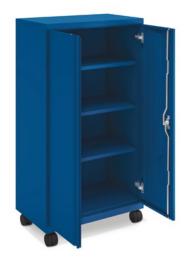

Mobile Storage Cabinet Depth- 18" Width- 30"

Heights- 321/4, 421/4, or 56"

Mobile Storage Cabinet with Bins

Depth- 18" Width- 30"

Heights- 321/4, 421/4, or 56"

Mobile Bookcase

Depth- 18" Width- 30"

Heights- 321/4, 421/4, or 56"