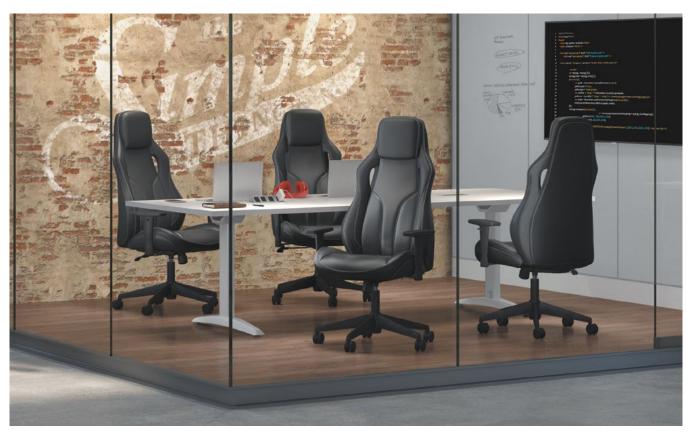

## Sport Executive Chair

Take your comfort to the extreme, and elevate the entire office with this high energy chair. The Ryder executive chair is the sporty answer to your grandfather's office seating. The unexpected curves and unconventional styling create uncommon comfort. Features like synchro-tilt and height-adjustable arms move the chair in ways that support your most comfortable positions, whether perching on the edge of your seat or kicking your feet up on the desk. With unique multi-panel upholstery artfully stitched together, this is the masterpiece that finishes off any modern office.