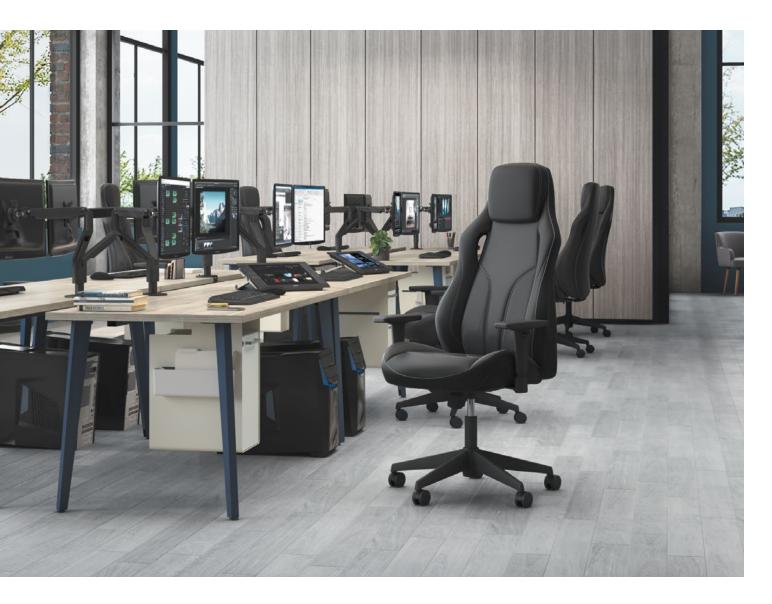

## Sport Executive Chair

Take your comfort to the extreme, and elevate the entire office with this high energy chair. The Ryder executive chair is the sporty answer to your grandfather's office seating. The unexpected curves and unconventional styling create uncommon comfort. Features like synchro-tilt and height-adjustable arms move the chair in ways that support your most comfortable positions, whether perching on the edge of your seat or kicking your feet up on the desk. With unique multi-panel upholstery artfully stitched together, this is the masterpiece that finishes off any modern office.