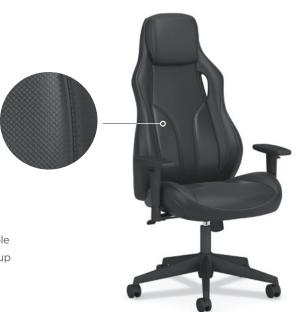

## Sport Executive Chair

Take your comfort to the extreme, and elevate the entire office with this high energy chair. The Ryder executive chair is the sporty answer to your grandfather's office seating. The unexpected curves and unconventional styling create uncommon comfort. Features like synchro-tilt and height-adjustable arms move the chair in ways that support your most comfortable positions, whether perching on the edge of your seat or kicking your feet up on the desk. With unique multi-panel upholstery artfully stitched together, this is the masterpiece that finishes off any modern office.