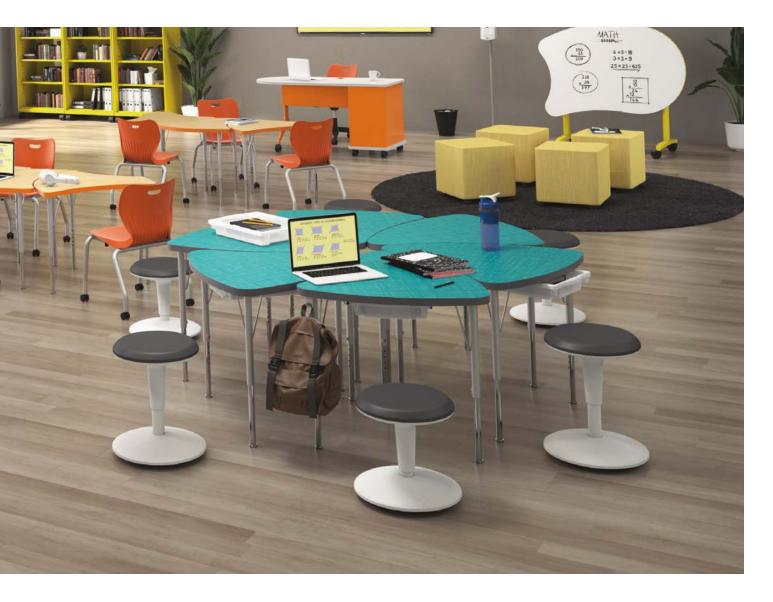

# Make your space work®

 $Revel^{{\scriptscriptstyle \mathrm{TM}}}$ 

**Education Fidget Stool** 

## **Revel in the Movement**

### Give classroom fidgeting a new meaning

Move side to side, back and forth, or spin in a full circle. Revel brings movement and mobility to active learners. With a slip resistant base and plastic body you can feel comfortable using the stool in your most creative space with easy clean-up after. Tested to hold up to 250 lbs, Revel is durable for students of all ages (teachers too!) and backed by the HON full lifetime warranty.