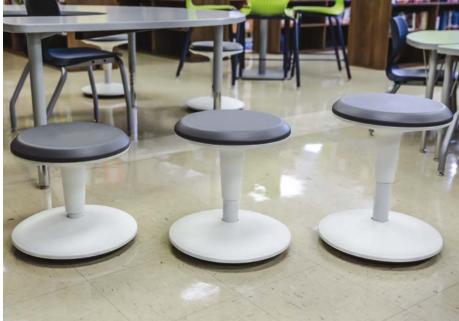

### Give classroom fidgeting a new meaning

Move side to side, back and forth, or spin in a full circle. Revel brings movement and mobility to active learners. With a slip resistant base and plastic body you can feel comfortable using the stool in your most creative space with easy clean-up after. Tested to hold up to 250 lbs, Revel is durable for students of all ages (teachers too!) and backed by the HON full lifetime warranty.