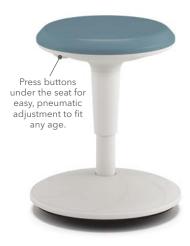

### Give classroom fidgeting a new meaning

Move side to side, back and forth, or spin in a full circle. Revel brings movement and mobility to active learners. With a slip resistant base and plastic body you can feel comfortable using the stool in your most creative space with easy clean-up after. Tested to hold up to 250 lbs, Revel is durable for students of all ages (teachers too!) and backed by the HON full lifetime warranty.

#### Seat

Breeze

Charcoal

Seat adjusts from 13.75" - 18.5"H