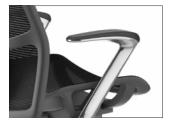

#### **Arms**

Adjustable T-Arms

Adjustable arms include height and width adjustment for optimal comfort and support.

Fixed Arms

Provides support for various users, no adjustments necessary.

Polished Aluminum Fixed Arms

Provides support for various users, no adjustments necessary - with a premium finish.