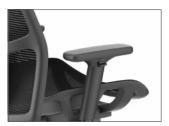

#### **Arms**

Adjustable T-Arms

Adjustable arms include height and width adjustment for optimal comfort and support.

Fixed Arms

Provides support for various users, no adjustments necessary.

Polished Aluminum Fixed Arms