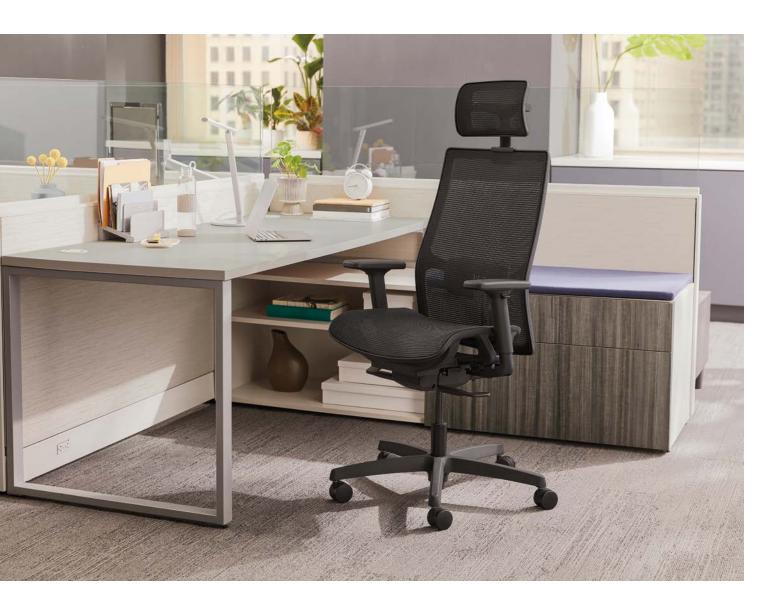

# Ignition® 2.0

**ALL-MESH TASK CHAIR** 

## Mesh Well Together

Exceptional functionality with sophisticated materials for pinpoint comfort just where you need it. Ignition works everywhere, just like you. This all-mesh chair features a waterfall mesh seat that reduces pressure points and provides breathability, giving you the look you want and the customizable comfort that perfectly fits you. Allowing you to do your best work, no matter what the day brings your way.

#### **Seat Controls**

Synchro-Tilt

Back reclines at a 2-to-1 ratio to seat angle. Allowing users to recline while keeping seat cushion relativity level to floor.

Synchro-Tilt with Seat Slider

Provides the functionality of synchro-tilt plus a seat slide to change the seat depth for various users.

#### Headrest

Mesh Headrest

Vertical adjustment with back & forth tilt adds support and enhanced comfort.

#### **Arms**

Adjustable T-Arms

Adjustable arms include height and width adjustment for optimal comfort and support.

Fixed Arms

Provides support for various users, no adjustments necessary.

Polished Aluminum Fixed Arms