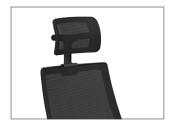

#### Headrest

Mesh Headrest

Vertical adjustment with back & forth tilt adds support and enhanced comfort.