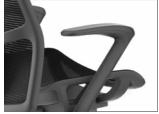

#### **Arms**

Adjustable T-Arms

Adjustable arms include height and width adjustment for optimal comfort and support.

Fixed Arms

Provides support for various users, no adjustments necessary.

Polished Aluminum Fixed Arms