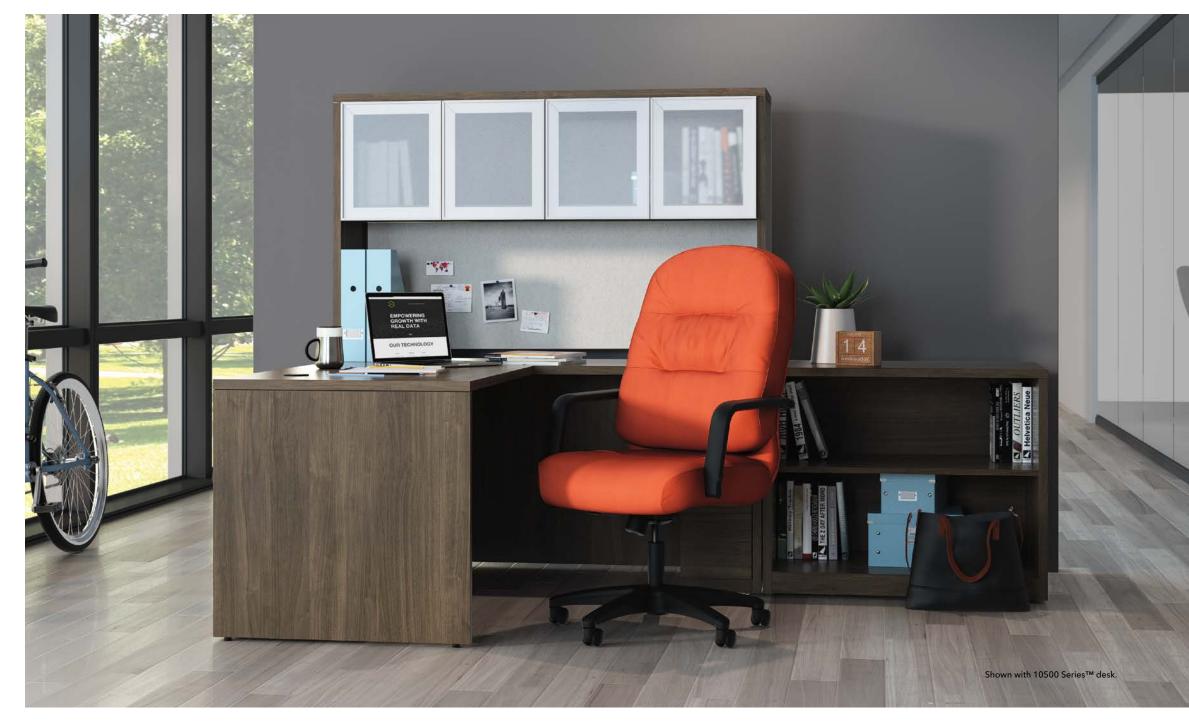

# The Look You Want, The Comfort You Deserve

When you think of the ultimate seating experience, what comes to mind? For most, comfort, style, and selection top the wish list—and Pillow-Soft delivers. With durable tufted leather or fabric, thick, memory-foam cushioning, and built-in cradle lumbar support, a Pillow-Soft executive chair reduces fatigue while offering all-day comfort and support. Whether you're a busy professional taking meetings in a corner office or a guest waiting in reception, Pillow-Soft is a perfect landing spot.

# Style & Sensibility

With a versatile selection of styles and a finely tuned focus on functionality, Pillow-Soft makes it easy to achieve the perfect balance between elevated aesthetics, relaxed comfort, and agile performance. And with its practical price tag, this seating solution is as sensible as it is stylish.