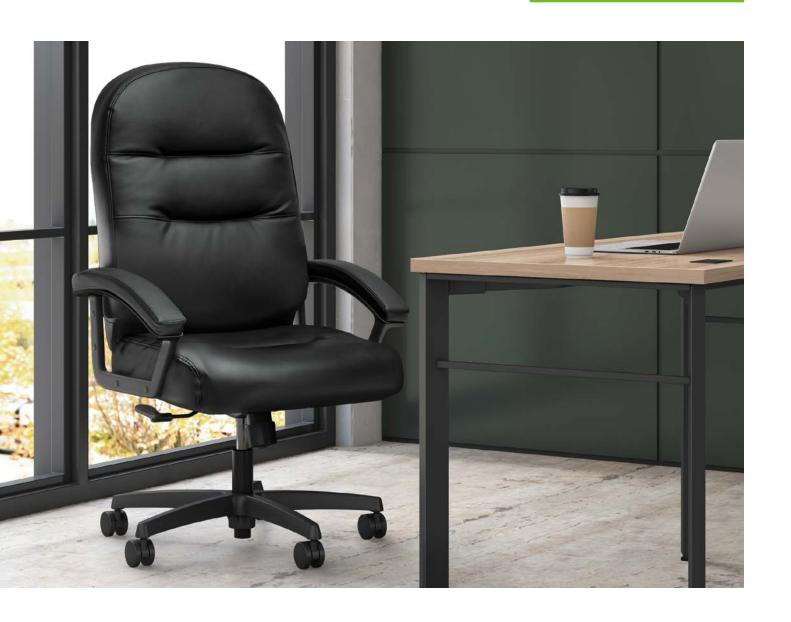

# The Look You Want, The Comfort You Deserve

When you think of the ultimate seating experience, what comes to mind? For most, comfort, style, and selection top the wish list—and Pillow-Soft delivers. With durable tufted leather or fabric, thick, memory-foam cushioning, and built-in cradle lumbar support, a Pillow-Soft executive chair reduces fatigue while offering all-day comfort and support. Whether you're a busy professional taking meetings in a corner office or a guest waiting in reception, Pillow-Soft is a perfect landing spot.

# Style & Sensibility

With a versatile selection of styles and a finely tuned focus on functionality, Pillow-Soft makes it easy to achieve the perfect balance between elevated aesthetics, relaxed comfort, and agile performance. And with its practical price tag, this seating solution is as sensible as it is stylish.