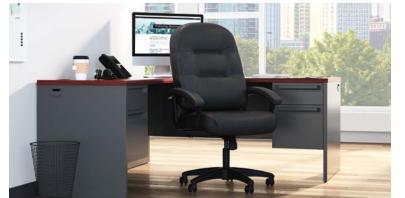

# The Look You Want, The Comfort You Deserve

When you think of the ultimate seating experience, what comes to mind? For most, comfort, style, and selection top the wish list—and Pillow-Soft delivers. With durable tufted leather or fabric, thick, memory-foam cushioning, and built-in cradle lumbar support, a Pillow-Soft executive chair reduces fatigue while offering all-day comfort and support. Whether you're a busy professional taking meetings in a corner office or a guest waiting in reception, Pillow-Soft is a perfect landing spot.

# Style & Sensibility

With a versatile selection of styles and a finely tuned focus on functionality, Pillow-Soft makes it easy to achieve the perfect balance between elevated aesthetics, relaxed comfort, and agile performance. And with its practical price tag, this seating solution is as sensible as it is stylish.