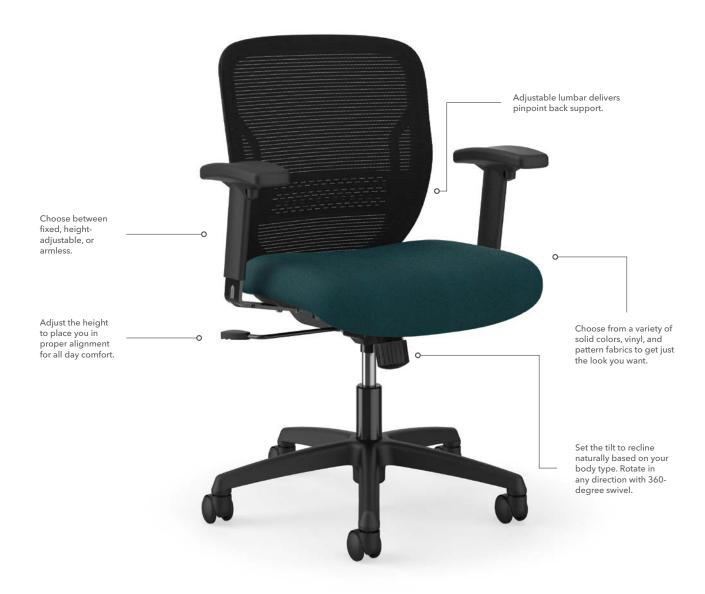

## Your Gateway to Affordably Designed Chairs

Gateway takes the complexity out of finding the perfect chair by focusing exactly on what you're looking for. Cool, breathable mesh, personalized seat fabrics, and targeted, adjustable back support give you just what you need, and nothing you don't. All at a price you'll have to look at twice to make sure it's not a typo.

## **One Easy Decision**

With or without arms? That's all you have to decide. Everything else comes standard. Finally, a work chair that doesn't require a master's degree in ergonomics to order.