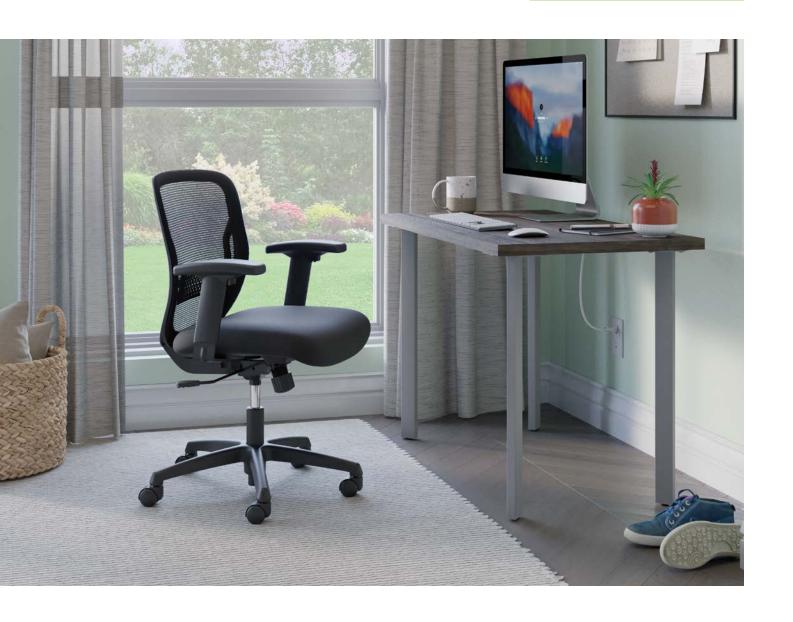

## Your Gateway to Affordably Designed Chairs

Gateway takes the complexity out of finding the perfect chair by focusing exactly on what you're looking for. Cool, breathable mesh, personalized seat fabrics, and targeted, adjustable back support give you just what you need, and nothing you don't. All at a price you'll have to look at twice to make sure it's not a typo.

## **One Easy Decision**

With or without arms? That's all you have to decide. Everything else comes standard. Finally, a work chair that doesn't require a master's degree in ergonomics to order.