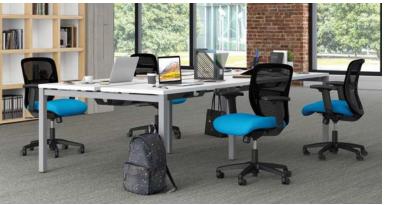

## Your Gateway to Affordably Designed Chairs

Gateway takes the complexity out of finding the perfect chair by focusing exactly on what you're looking for. Cool, breathable mesh, personalized seat fabrics, and targeted, adjustable back support give you just what you need, and nothing you don't. All at a price you'll have to look at twice to make sure it's not a typo.

## **One Easy Decision**

With or without arms? That's all you have to decide. Everything else comes standard. Finally, a work chair that doesn't require a master's degree in ergonomics to order.