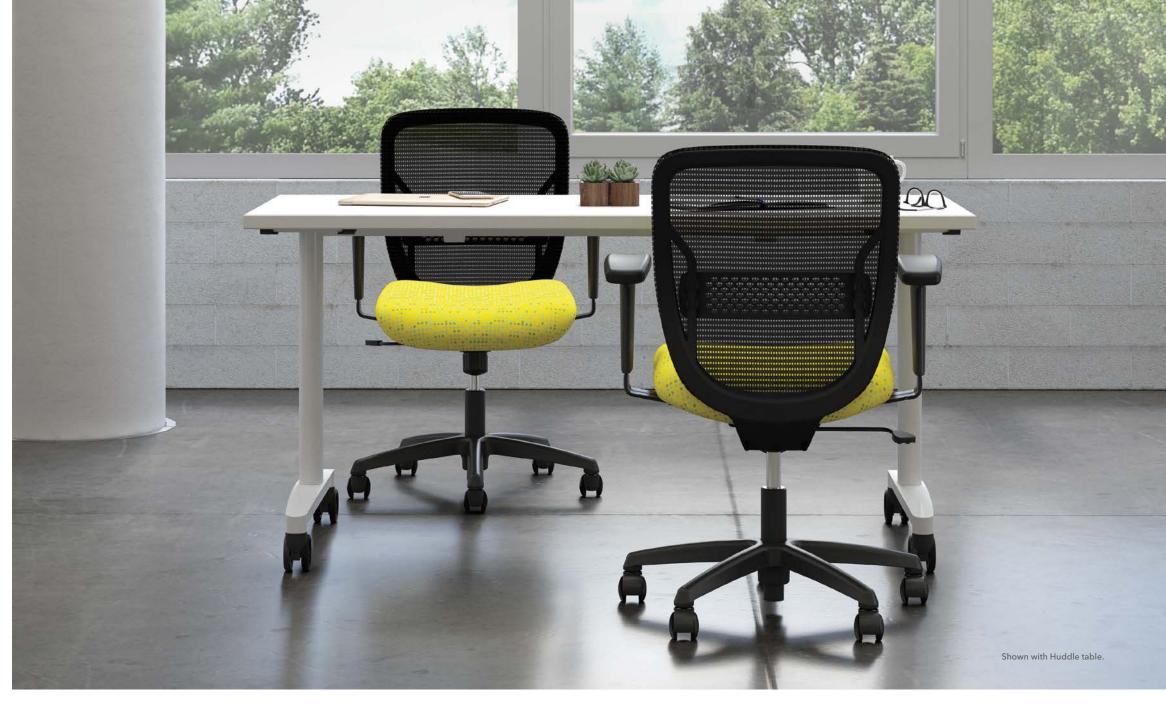

## Your Gateway to Affordably Designed Chairs

Gateway takes the complexity out of finding the perfect chair by focusing exactly on what you're looking for. Cool, breathable mesh, personalized seat fabrics, and targeted, adjustable back support give you just what you need, and nothing you don't. All at a price you'll have to look at twice to make sure it's not a typo.

## **One Easy Decision**

With or without arms? That's all you have to decide. Everything else comes standard. Finally, a work chair that doesn't require a master's degree in ergonomics to order.