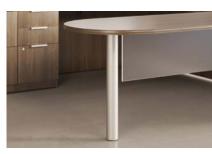

TRIOVAL EDGEBAND

2MM EDGEBAND

POST LEG

O-LEG

SUPPORT COLUMN

END PANEL

SHROUD WITH HEIGHT ADJUSTABLE BASE

MODESTY PANEL