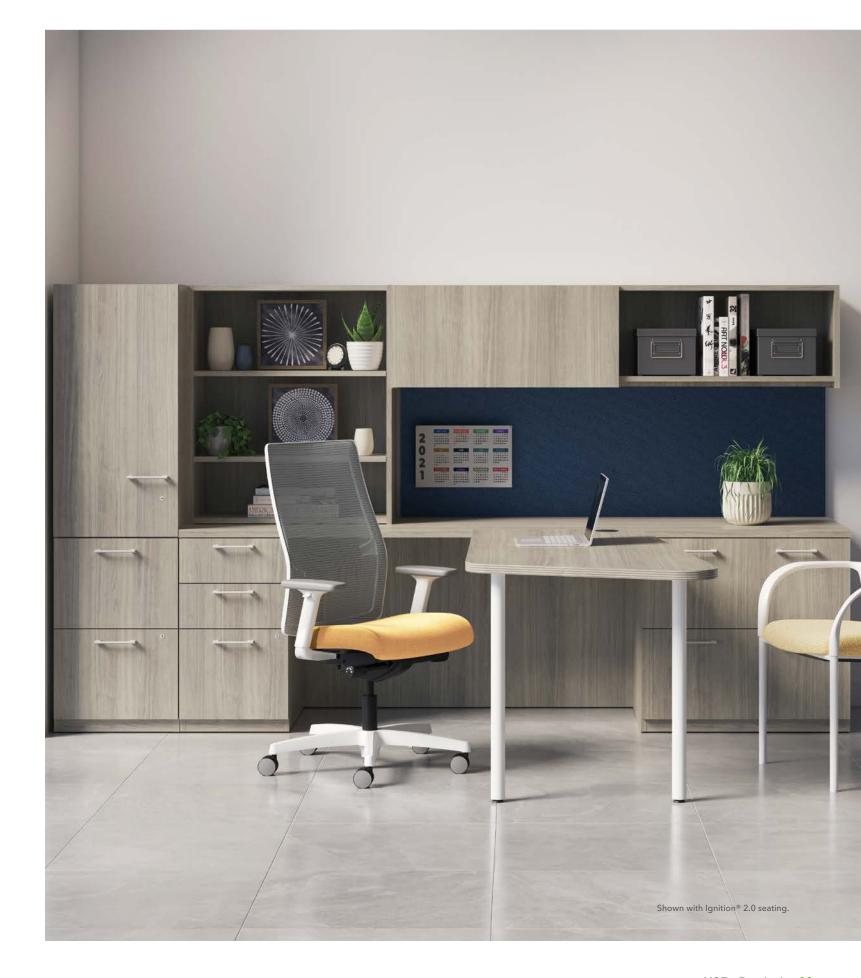

# Private Yet Accessible

No day is the same - one minute you're focused on a pressing deadline and the next you're running to an unscheduled meeting. Concinnity offers active executives a polished plan of a workstation - unified, effortless organization, and straightforward connection no matter how the day unfolds. Whether you need to squeeze more storage into a smaller space - think adaptable vertical storage - or want to convert a private office into a personal meeting space with unique desktop shapes to encourage meaningful collaboration, Concinnity helps you design your own professional landscape and navigate it with ease.

## Make It Personal

The beauty of Concinnity is control - you're in the driver's seat when it comes to the sizes, shapes, configurations, and styles that best fit you and how you get it all done. Whether you're inspired by family photos or you need a place to store an extra pair of sneakers for an after-work jog, Concinnity doesn't just rethink your storage - it redefines it. With an additional 14" of vertical space that exceeds typical storage tower size plus the option of open or closed units to display what matters, complete customization and self-expression are at your fingertips.

### Make It Your Own

Whether you broker deals in a private corner office or share an open space with creative thinkers, having options of your own matters. Concinnity puts the freedom to choose in your hands so you can create a space that supports your individuality and productivity in seamless style. Maybe you're a traditionalist who favors rich woodgrain finishes and privacy or perhaps you're a think-outside-the-box innovator who's motivated by powered-up portals and organizational tools. With a wide variety of mix and match laminates and sleek metallic finishes, Concinnity delivers a memorable first impression and unmatched aesthetic appeal day in and day out. No matter who you are and how you work, it's your turn to call the shots. And that feels – and looks – fantastic.