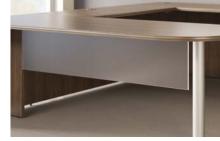

TRIOVAL EDGEBAND

2MM EDGEBAND

POST LEG

O-LEG

SUPPORT COLUMN

END PANEL

SHROUD WITH HEIGHT ADJUSTABLE BASE

MODESTY PANEL