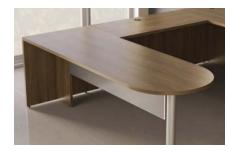

TRIOVAL EDGEBAND

2MM EDGEBAND

POST LEG

O-LEG

SUPPORT COLUMN

END PANEL

SHROUD WITH HEIGHT ADJUSTABLE BASE

MODESTY PANEL

RECTANGLE WORKSURFACE

WEDGE WORKSURFACE

BLADE WORKSURFACE

P-SHAPED WORKSURFACE

HEIGHT ADJUSTABLE CORNER COVE WORKSURFACE

BULLET WORKSURFACE

JETTY WORKSURFACE

BOWFRONT WORKSURFACE