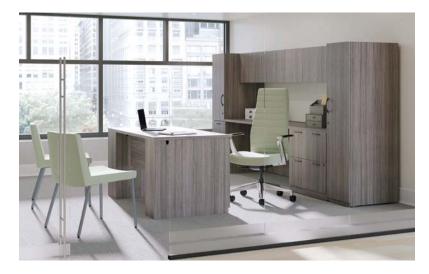

# Private Yet Accessible

No day is the same - one minute you're focused on a pressing deadline and the next you're running to an unscheduled meeting. Concinnity offers active executives a polished plan of a workstation - unified, effortless organization, and straightforward connection no matter how the day unfolds. Whether you need to squeeze more storage into a smaller space - think adaptable vertical storage - or want to convert a private office into a personal meeting space with unique desktop shapes to encourage meaningful collaboration, Concinnity helps you design your own professional landscape and navigate it with ease.

## Make It Personal

The beauty of Concinnity is control - you're in the driver's seat when it comes to the sizes, shapes, configurations, and styles that best fit you and how you get it all done. Whether you're inspired by family photos or you need a place to store an extra pair of sneakers for an after-work jog, Concinnity doesn't just rethink your storage - it redefines it. With an additional 14" of vertical space that exceeds typical storage tower size plus the option of open or closed units to display what matters, complete customization and self-expression are at your fingertips.