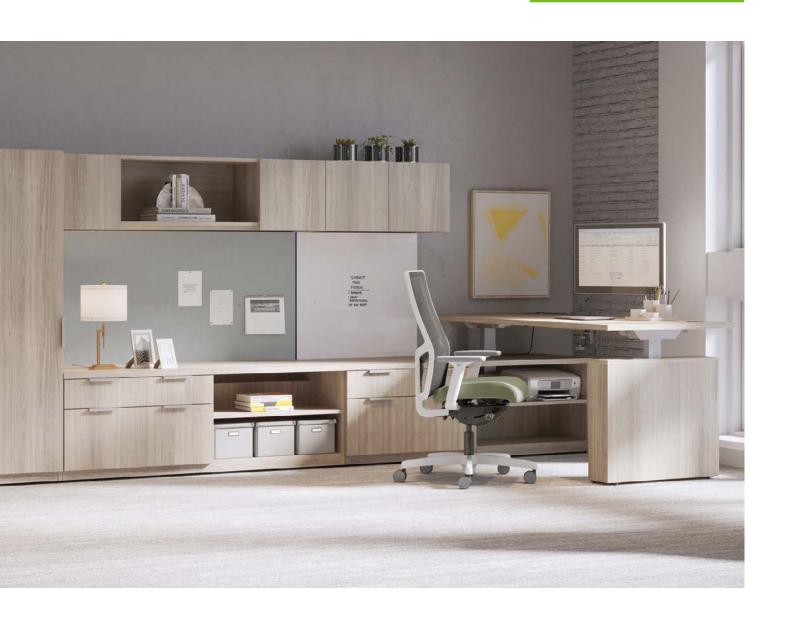

# Private Yet Accessible

No day is the same - one minute you're focused on a pressing deadline and the next you're running to an unscheduled meeting. Concinnity offers active executives a polished plan of a workstation - unified, effortless organization, and straightforward connection no matter how the day unfolds. Whether you need to squeeze more storage into a smaller space - think adaptable vertical storage - or want to convert a private office into a personal meeting space with unique desktop shapes to encourage meaningful collaboration, Concinnity helps you design your own professional landscape and navigate it with ease.

## Make It Personal

The beauty of Concinnity is control - you're in the driver's seat when it comes to the sizes, shapes, configurations, and styles that best fit you and how you get it all done. Whether you're inspired by family photos or you need a place to store an extra pair of sneakers for an after-work jog, Concinnity doesn't just rethink your storage - it redefines it. With an additional 14" of vertical space that exceeds typical storage tower size plus the option of open or closed units to display what matters, complete customization and self-expression are at your fingertips.