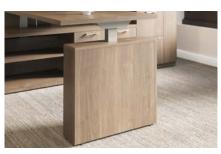

TRIOVAL EDGEBAND

2MM EDGEBAND

POST LEG

O-LEG

SUPPORT COLUMN

END PANEL

SHROUD WITH HEIGHT ADJUSTABLE BASE

MODESTY PANEL