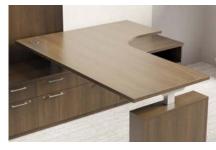

TRIOVAL EDGEBAND

2MM EDGEBAND

POST LEG

O-LEG

SUPPORT COLUMN

END PANEL

SHROUD WITH HEIGHT ADJUSTABLE BASE

MODESTY PANEL