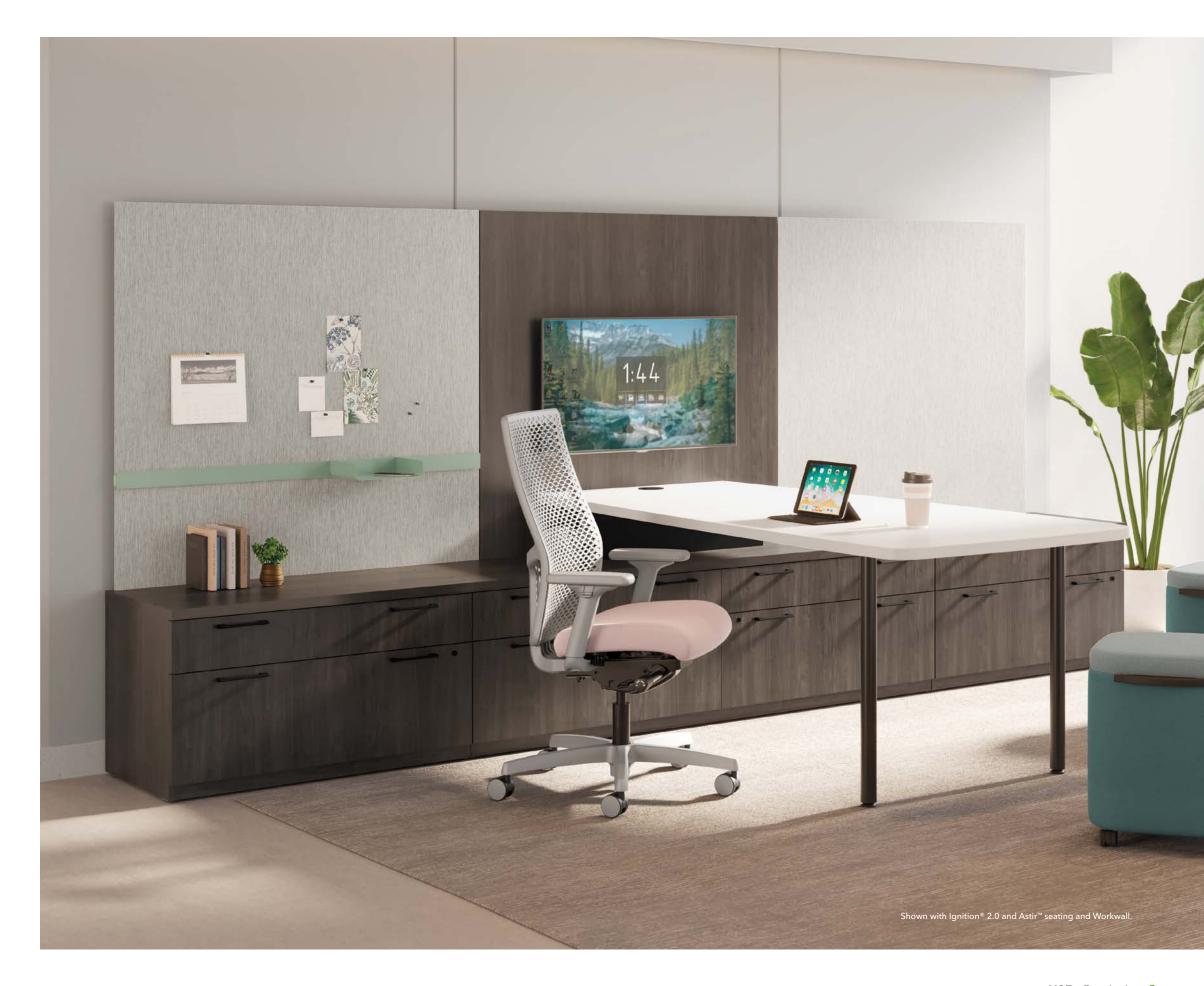

# Private Yet Accessible

No day is the same - one minute you're focused on a pressing deadline and the next you're running to an unscheduled meeting. Concinnity offers active executives a polished plan of a workstation - unified, effortless organization, and straightforward connection no matter how the day unfolds. Whether you need to squeeze more storage into a smaller space - think adaptable vertical storage - or want to convert a private office into a personal meeting space with unique desktop shapes to encourage meaningful collaboration, Concinnity helps you design your own professional landscape and navigate it with ease.

## Make It Personal

The beauty of Concinnity is control - you're in the driver's seat when it comes to the sizes, shapes, configurations, and styles that best fit you and how you get it all done. Whether you're inspired by family photos or you need a place to store an extra pair of sneakers for an after-work jog, Concinnity doesn't just rethink your storage - it redefines it. With an additional 14" of vertical space that exceeds typical storage tower size plus the option of open or closed units to display what matters, complete customization and self-expression are at your fingertips.