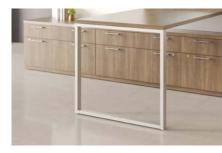

TRIOVAL EDGEBAND

2MM EDGEBAND

POST LEG

O-LEG

SUPPORT COLUMN

END PANEL

SHROUD WITH HEIGHT ADJUSTABLE BASE

MODESTY PANEL