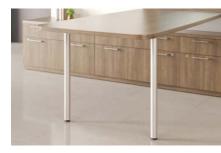

TRIOVAL EDGEBAND

2MM EDGEBAND

POST LEG

O-LEG

SUPPORT COLUMN

END PANEL

SHROUD WITH HEIGHT ADJUSTABLE BASE

MODESTY PANEL