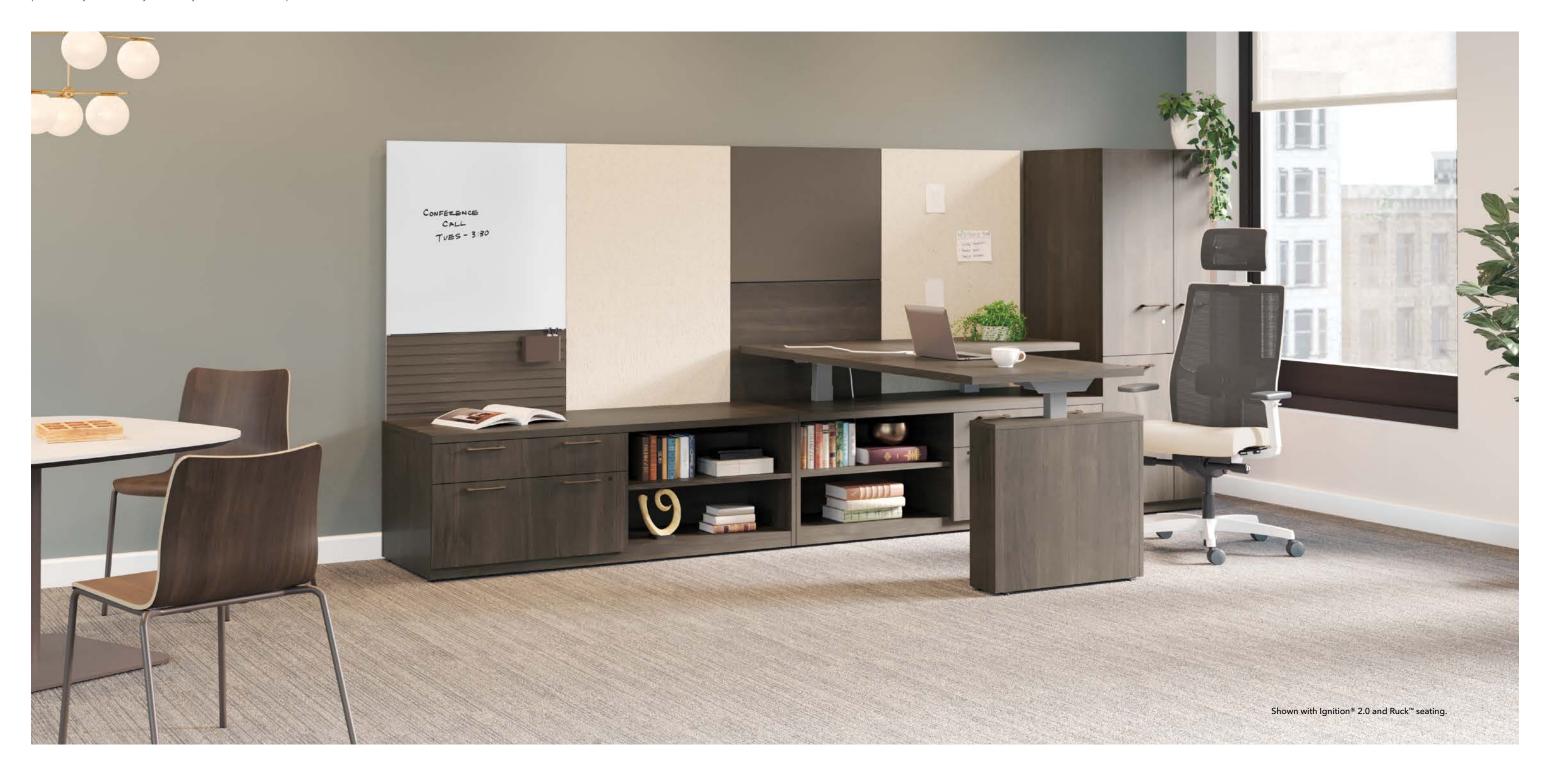

# Private Yet Accessible

No day is the same - one minute you're focused on a pressing deadline and the next you're running to an unscheduled meeting. Concinnity offers active executives a polished plan of a workstation - unified, effortless organization, and straightforward connection no matter how the day unfolds. Whether you need to squeeze more storage into a smaller space - think adaptable vertical storage - or want to convert a private office into a personal meeting space with unique desktop shapes to encourage meaningful collaboration, Concinnity helps you design your own professional landscape and navigate it with ease.

## Make It Personal

The beauty of Concinnity is control - you're in the driver's seat when it comes to the sizes, shapes, configurations, and styles that best fit you and how you get it all done. Whether you're inspired by family photos or you need a place to store an extra pair of sneakers for an after-work jog, Concinnity doesn't just rethink your storage - it redefines it. With an additional 14" of vertical space that exceeds typical storage tower size plus the option of open or closed units to display what matters, complete customization and self-expression are at your fingertips.