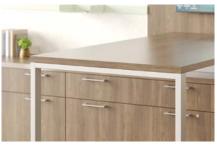

TRIOVAL EDGEBAND

2MM EDGEBAND

POST LEG

O-LEG

SUPPORT COLUMN

END PANEL

SHROUD WITH HEIGHT ADJUSTABLE BASE

MODESTY PANEL