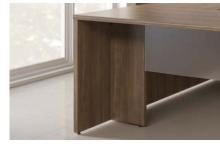

TRIOVAL EDGEBAND

2MM EDGEBAND

POST LEG

O-LEG

SUPPORT COLUMN

END PANEL

SHROUD WITH HEIGHT ADJUSTABLE BASE

MODESTY PANEL