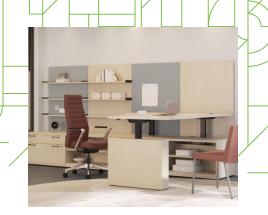

## **Top Features**

- Height-Adjustable integration. Take your pick! 2-leg and 3-leg bases integrate within a low credenza and shroud with multiple worksurface options. Choose from a single worksurface, corner cove, or worksurface with return for users needing additional space. Finally, choose the controller that best fits your work: up/down, memory, paddle, or foot pedal.
- Make it Personal. The beauty of Concinnity is control you're in the driver's seat when it comes to the sizes, shapes, configurations, and styles that best fit you and how you get it all done. Unique desktop shapes encourage meaningful collaboration, while personal storage enables everything from displaying family photos to tucking away sneakers for an after-work jog.
- Make it your own. With a wide variety of mix and match laminates and sleek metallic finishes, Concinnity delivers a memorable first impression and unmatched aesthetic appeal day in and day out. Shown here in the new Fawn Cypress laminate finish and new Triangle Bar pulls in Pyrite.

## **New Product Details**

- New Worksurface Shapes: Wedge, Blade, P-Shape, Height-Adjustable Corner Cove
- Integrate Height-Adjustable mechanisms within shrouds and low credenzas
- Credenza Stanchion for worksurface layering
- Wall Open Hutch with laminate or frosted glass doors
- New Triangle Bar pull in 7 colors