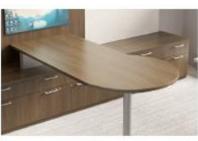

## **New Product Details**

- New Worksurface Shapes: Wedge, Blade, P-Shape, Height-Adjustable Corner Cove
- Integrate Height-Adjustable mechanisms within shrouds and low credenzas
- Credenza Stanchion for worksurface layering
- Wall Open Hutch with laminate or frosted glass doors
- New Triangle Bar pull in 7 colors

WEDGE WORKSURFACE

BLADE WORKSURFACE

P-SHAPED WORKSURFACE