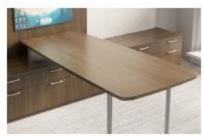

## **New Product Details**

- New Worksurface Shapes: Wedge, Blade, P-Shape, Height-Adjustable Corner Cove
- Integrate Height-Adjustable mechanisms within shrouds and low credenzas
- Credenza Stanchion for worksurface layering
- Wall Open Hutch with laminate or frosted glass doors
- New Triangle Bar pull in 7 colors

WEDGE WORKSURFACE

BLADE WORKSURFACE

P-SHAPED WORKSURFACE