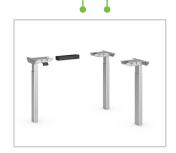

### 2 Match to an Adjustable Base

### **Base Options**

Designed without feet, which allows the base to be directly installed into the shroud or low credenza.

HNLAB2SIL

2-leg - 2 stage

**HNLAB3SIL** 

3-leg - 2 stage