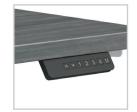

### **HAT Controls**

Sit tight or stand tall with a controller that best suits you and the way you work.

**Basic Up/Down** 

Easily move your worksurface up and down with a fuss-free up/down button control.

Memory

Get the same updown control with an added programming feature to help you adjust throughout the day.

**Paddle** 

Keep it simple with a no-nonsense up/ down control paddle.

**Foot Pedal** 

Multitask with ease with a hands-free up/down foot pedal.