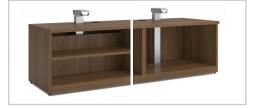

### **Credenza or Shroud**

Conceal your heightadjustable, foot-free base inside a low credenza or shroud for a beautifully streamlined aesthetic that offers a flexible full range of motion.

#### Low Credenza

Hide your height-adjustable base and wire management cords with a seamless back panel.