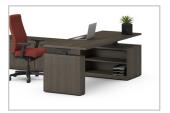

### **Credenza or Shroud**

Conceal your heightadjustable, foot-free base inside a low credenza or shroud for a beautifully streamlined aesthetic that offers a flexible full range of motion.

#### Low Credenza

Hide your height-adjustable base and wire management cords with a seamless back panel.