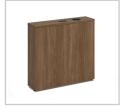

### **Credenza or Shroud**

Conceal your heightadjustable, foot-free base inside a low credenza or shroud for a beautifully streamlined aesthetic that offers a flexible full range of motion.

#### Shroud

Cover your height-adjustable base completely for a contemporary, cohesive look - optional grommets available for convenient cord routing.