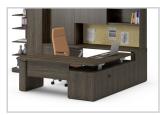

### **Credenza or Shroud**

Conceal your heightadjustable, foot-free base inside a low credenza or shroud for a beautifully streamlined aesthetic that offers a flexible full range of motion.

#### Shroud

Cover your height-adjustable base completely for a contemporary, cohesive look - optional grommets available for convenient cord routing.