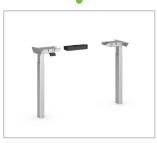

### **Base Options**

Designed without feet, which allows the base to be directly installed into the shroud or low credenza.

HNLAB2SIL

2-leg - 2 stage

**HNLAB3SIL** 

3-leg - 2 stage