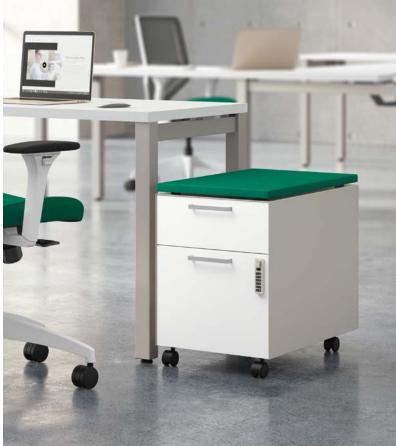

# Revolving around you.

Just for once you'd like it to be all about you. And that's exactly what you get with Fuse pedestals and accessories. Like storage that's designed to move with you whether you're standing or sitting. Or a spot to hang your bag when you need it out of the way. Offering up personal storage space for just about everything, Fuse will have you saying, "You totally get me."

# It's totally personal.

Considering the amount of time you spend, work can feel like a second home. To operate at your best, you not only need quick access to your tech and work gear, but also your running shoes and protein bars. Fuse takes personal storage to that next level with sizes and options that just make more sense for what's being stowed today. Pair that with an added pop of color and Fuse gives new meaning to needing your personal space.

# Stash with panache.

Who says storage has to be boring? With a completely modern take on form and function, not to mention an ultra-cool color palette, Fuse storage can add personality into any corporate workspace or home office. Also available in slim-sized versions, Fuse keeps you organized even in small spaces. Offered with either glides or casters, getting personal storage right where you need it becomes a breeze.

#### **Accessories**

Hook

Large Accessory Tray

Slim Accessory Tray

Side Saddle

Hot File

Pedestal Cushion