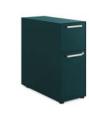

### Pedestal Files, 15"W

6" Box/ 12" File (Mobile only)

9" Box Bin\*/ 12" File

6" Box/ 15" File Bin\*

9" Box Bin\*/ 15" File Bin (Tray rails in both drawers)

Alcove/ 15" File Bin\*