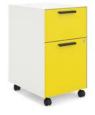

### Pedestal Files, 15"W

6" Box/ 12" File (Mobile only)

9" Box Bin\*/ 12" File

6" Box/ 15" File Bin\*

9" Box Bin\*/ 15" File Bin (Tray rails in both drawers)

Alcove/ 15" File Bin\*