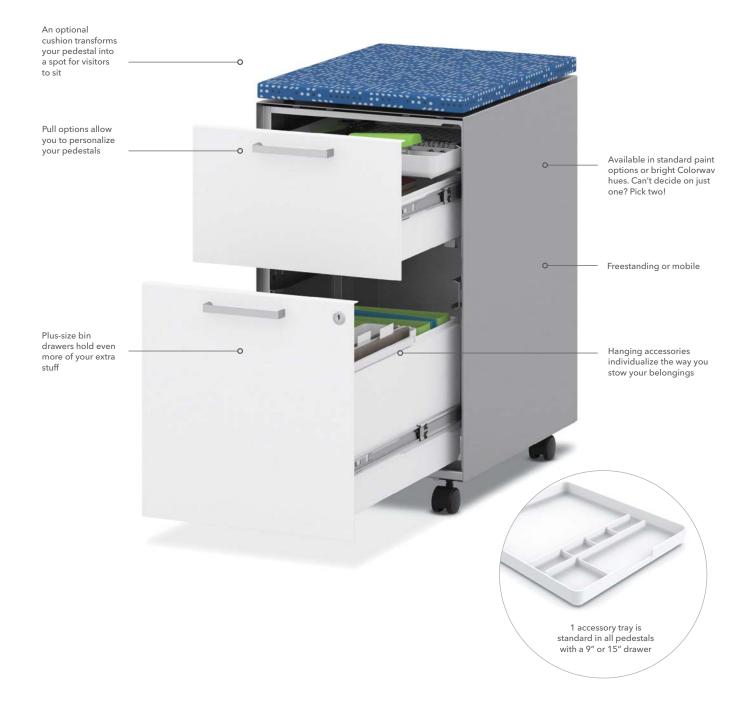

# Revolving around you.

Just for once you'd like it to be all about you. And that's exactly what you get with Fuse pedestals and accessories. Like storage that's designed to move with you whether you're standing or sitting. Or a spot to hang your bag when you need it out of the way. Offering up personal storage space for just about everything, Fuse will have you saying, "You totally get me."

# It's totally personal.

Considering the amount of time you spend, work can feel like a second home. To operate at your best, you not only need quick access to your tech and work gear, but also your running shoes and protein bars. Fuse takes personal storage to that next level with sizes and options that just make more sense for what's being stowed today. Pair that with an added pop of color and Fuse gives new meaning to needing your personal space.

# Stash with panache.

Who says storage has to be boring? With a completely modern take on form and function, not to mention an ultra-cool color palette, Fuse storage can add personality into any corporate workspace or home office. Also available in slim-sized versions, Fuse keeps you organized even in small spaces. Offered with either glides or casters, getting personal storage right where you need it becomes a breeze.

### Pedestal Files, 15"W

6" Box/ 12" File (Mobile only)

9" Box Bin\*/ 12" File

6" Box/ 15" File Bin\*

9" Box Bin\*/ 15" File Bin (Tray rails in both drawers)

Alcove/ 15" File Bin\*

## Slim Pedestal Files, 10"W

9" Box Bin\*/ 12" File (Tray rails in both drawers)

9" Box Bin\*/ 15" File Bin

Alcove/ 15" File Bin\*

## **Hanging Cubbies**

Open Cubby (Shown with optional accessory)

Cubby with Locking Door (Shown with optional accessory)

\*Indicates drawer with an accessory tray.