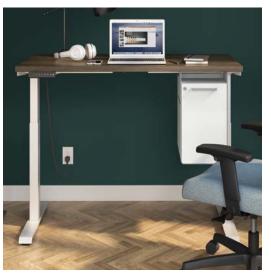

# Revolving around you.

Just for once you'd like it to be all about you. And that's exactly what you get with Fuse pedestals and accessories. Like storage that's designed to move with you whether you're standing or sitting. Or a spot to hang your bag when you need it out of the way. Offering up personal storage space for just about everything, Fuse will have you saying, "You totally get me."

# It's totally personal.

Considering the amount of time you spend, work can feel like a second home. To operate at your best, you not only need quick access to your tech and work gear, but also your running shoes and protein bars. Fuse takes personal storage to that next level with sizes and options that just make more sense for what's being stowed today. Pair that with an added pop of color and Fuse gives new meaning to needing your personal space.

# Stash with panache.

Who says storage has to be boring? With a completely modern take on form and function, not to mention an ultra-cool color palette, Fuse storage can add personality into any corporate workspace or home office. Also available in slim-sized versions, Fuse keeps you organized even in small spaces. Offered with either glides or casters, getting personal storage right where you need it becomes a breeze.