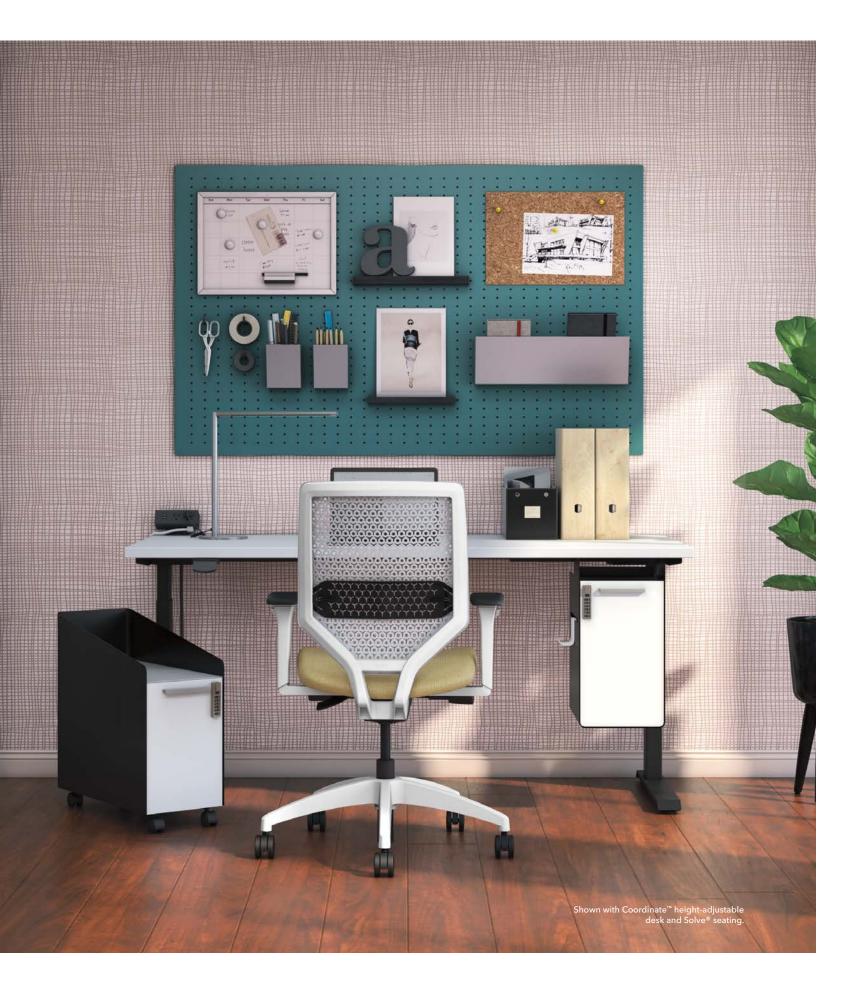

# Revolving around you.

Just for once you'd like it to be all about you. And that's exactly what you get with Fuse pedestals and accessories. Like storage that's designed to move with you whether you're standing or sitting. Or a spot to hang your bag when you need it out of the way. Offering up personal storage space for just about everything, Fuse will have you saying, "You totally get me."

# It's totally personal.

Considering the amount of time you spend, work can feel like a second home. To operate at your best, you not only need quick access to your tech and work gear, but also your running shoes and protein bars. Fuse takes personal storage to that next level with sizes and options that just make more sense for what's being stowed today. Pair that with an added pop of color and Fuse gives new meaning to needing your personal space.

# Stash with panache.

Who says storage has to be boring? With a completely modern take on form and function, not to mention an ultra-cool color palette, Fuse storage can add personality into any corporate workspace or home office. Also available in slim-sized versions, Fuse keeps you organized even in small spaces. Offered with either glides or casters, getting personal storage right where you need it becomes a breeze.