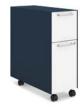

### Pedestal Files, 15"W

6" Box/ 12" File (Mobile only)

9" Box Bin\*/ 12" File

6" Box/ 15" File Bin\*

9" Box Bin\*/ 15" File Bin (Tray rails in both drawers)

Alcove/ 15" File Bin\*