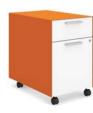

### Pedestal Files, 15"W

6" Box/ 12" File (Mobile only)

9" Box Bin\*/ 12" File

6" Box/ 15" File Bin\*

9" Box Bin\*/ 15" File Bin (Tray rails in both drawers)

Alcove/ 15" File Bin\*