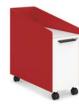

## Slim Pedestal Files, 10"W

9" Box Bin\*/ 12" File (Tray rails in both drawers)

9" Box Bin\*/ 15" File Bin

Alcove/ 15" File Bin\*