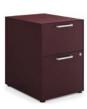

### Pedestal Files, 15"W

6" Box/ 12" File (Mobile only)

9" Box Bin\*/ 12" File

6" Box/ 15" File Bin\*

9" Box Bin\*/ 15" File Bin (Tray rails in both drawers)

Alcove/ 15" File Bin\*

## Slim Pedestal Files, 10"W

9" Box Bin\*/ 12" File (Tray rails in both drawers)

9" Box Bin\*/ 15" File Bin

Alcove/ 15" File Bin\*