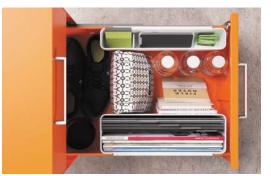

### Pedestal Files, 15"W

6" Box/ 12" File (Mobile only)

9" Box Bin\*/ 12" File

6" Box/ 15" File Bin\*

9" Box Bin\*/ 15" File Bin (Tray rails in both drawers)

Alcove/ 15" File Bin\*

## **Hanging Cubbies**

Open Cubby (Shown with optional accessory)

Cubby with Locking Door (Shown with optional accessory)

\*Indicates drawer with an accessory tray.