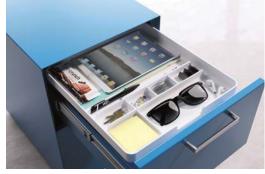

### Pedestal Files, 15"W

6" Box/ 12" File (Mobile only)

9" Box Bin\*/ 12" File

6" Box/ 15" File Bin\*

9" Box Bin\*/ 15" File Bin (Tray rails in both drawers)

Alcove/ 15" File Bin\*

## **Hanging Cubbies**

Open Cubby (Shown with optional accessory)

Cubby with Locking Door (Shown with optional accessory)

\*Indicates drawer with an accessory tray.