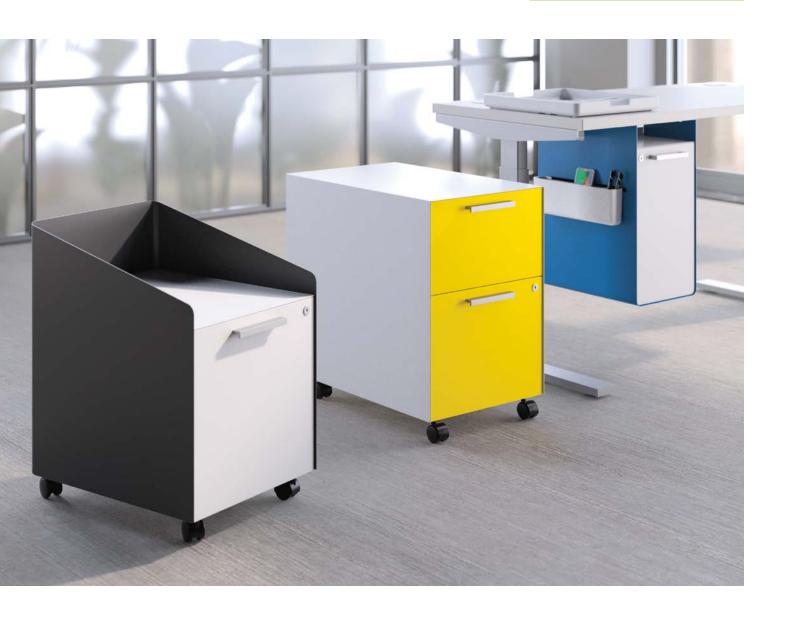

# Revolving around you.

Just for once you'd like it to be all about you. And that's exactly what you get with Fuse pedestals and accessories. Like storage that's designed to move with you whether you're standing or sitting. Or a spot to hang your bag when you need it out of the way. Offering up personal storage space for just about everything, Fuse will have you saying, "You totally get me."

# It's totally personal.

Considering the amount of time you spend, work can feel like a second home. To operate at your best, you not only need quick access to your tech and work gear, but also your running shoes and protein bars. Fuse takes personal storage to that next level with sizes and options that just make more sense for what's being stowed today. Pair that with an added pop of color and Fuse gives new meaning to needing your personal space.

# Stash with panache.

Who says storage has to be boring? With a completely modern take on form and function, not to mention an ultra-cool color palette, Fuse storage can add personality into any corporate workspace or home office. Also available in slim-sized versions, Fuse keeps you organized even in small spaces. Offered with either glides or casters, getting personal storage right where you need it becomes a breeze.