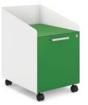

### Pedestal Files, 15"W

6" Box/ 12" File (Mobile only)

9" Box Bin\*/ 12" File

6" Box/ 15" File Bin\*

9" Box Bin\*/ 15" File Bin (Tray rails in both drawers)

Alcove/ 15" File Bin\*