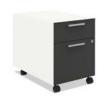

### Pedestal Files, 15"W

6" Box/ 12" File (Mobile only)

9" Box Bin\*/ 12" File

6" Box/ 15" File Bin\*

9" Box Bin\*/ 15" File Bin (Tray rails in both drawers)

Alcove/ 15" File Bin\*

## Slim Pedestal Files, 10"W

9" Box Bin\*/ 12" File (Tray rails in both drawers)

9" Box Bin\*/ 15" File Bin

Alcove/ 15" File Bin\*