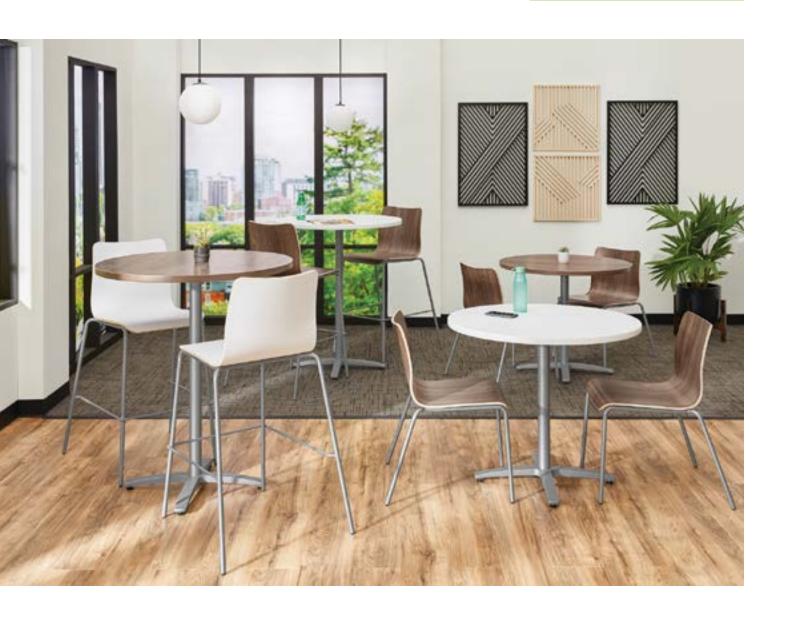

## People's Choice Award.

That moment when everything you want meets everything you need. Choose Between table options that offer up a variety of sizes and top shapes, seated or café heights, and a wide range of laminates to fit in with any environment. With so many different uses, it will be easy to pick Between.

#### **Disc Base Tables**

#### **X-Base Tables**