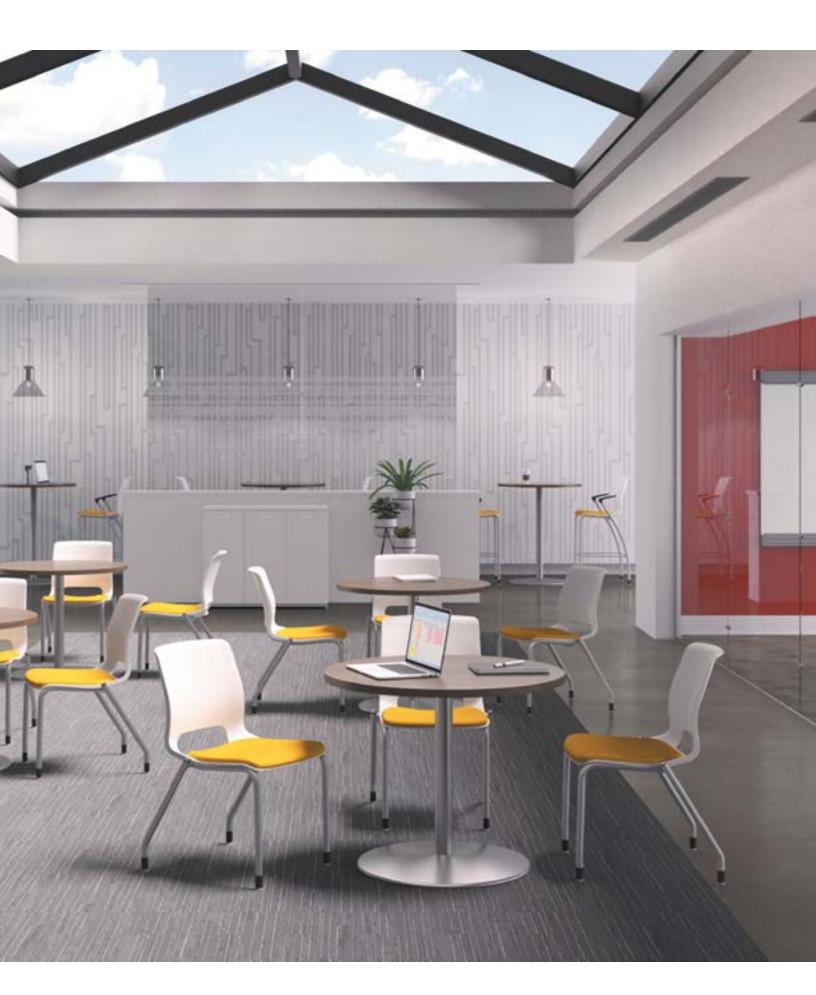

# Turning The Tables.

A jack of all trades that's just as productive in a café as it is in a training or conference room, these tables are the perfect go Between for meeting, eating, or individual work activities. Who knew a table collection that came in so many different shapes and sizes could be so well-rounded?

### **Multi-Purpose Tables**

**Fixed Base** 

Flip-Top