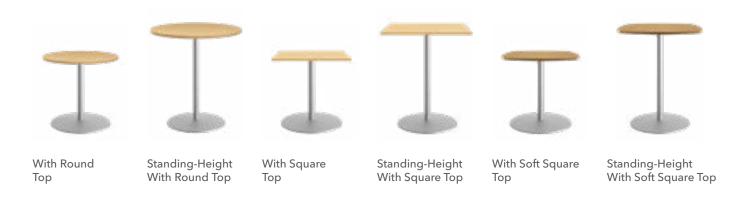

and heights to choose from, you'll be able to use these versatile tables here, there, and anywhere Between.





BETWEEN ON









# Turning The Tables.

A jack of all trades that's just as productive in a café as it is in a training or conference room, these tables are the perfect go Between for meeting, eating, or individual work activities. Who knew a table collection that came in so many different shapes and sizes could be so well-rounded?





## People's Choice Award.

That moment when everything you want meets everything you need. Choose Between table options that offer up a variety of sizes and top shapes, seated or café heights, and a wide range of laminates to fit in with any environment. With so many different uses, it will be easy to pick Between.

#### **Disc Base Tables**



#### **X-Base Tables**



### **Multi-Purpose Tables**



**Fixed Base** 

Flip-Top



#### Make your space work

The HON Company 200 Oak Street, Muscatine, IA 52761 800.833.3964 | Check out hon.com

© 2022 The HON Company, Form No. H5742 (10/22)
To view the registered and unregistered trademarks owned and used by The HON Company, visit hon.com/protected-marks. Models, upholstery and finishes are subject to change without notice.





## **Finishes**

#### **Laminates**