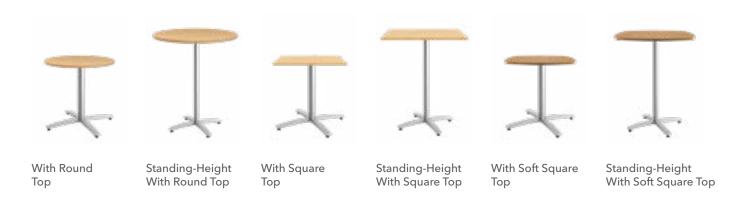

, you'll be able to use these versatile tables here, there, and anywhere Between.





BETWEEN ON









# Turning The Tables.

A jack of all trades that's just as productive in a café as it is in a training or conference room, these tables are the perfect go Between for meeting, eating, or individual work activities. Who knew a table collection that came in so many different shapes and sizes could be so well-rounded?





## People's Choice Award.

That moment when everything you want meets everything you need. Choose Between table options that offer up a variety of sizes and top shapes, seated or café heights, and a wide range of laminates to fit in with any environment. With so many different uses, it will be easy to pick Between.

#### **Disc Base Tables**



#### **X-Base Tables**



### **Multi-Purpose Tables**



**Fixed Base** 

Flip-Top



#### Make your space work

The HON Company 200 Oak Street, Muscatine, IA 52761 800.833.3964 | Check out hon.com

© 2022 The HON Company, Form No. H5742 (10/22)
To view the registered and unregistered trademarks owned and used by The HON Company, visit hon.com/protected-marks. Models, upholstery and finishes are subject to change without notice.





## **Finishes**

#### **Laminates**