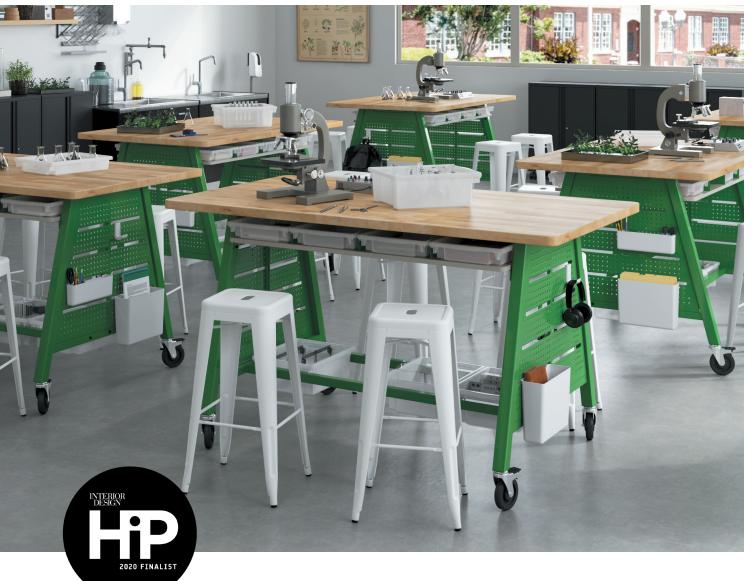

## Build<sup>™</sup> Makerspace Table & Stool

Crafts, construction, tinkering and exploring. Let imaginations run wild while the makerspace tables and stools support all big ideas. With standing-, counter- and seated-height options, durability and reconfigurability is the makerspace table's middle name. Get messy, hammer out the details, and deliver innovation. This is your space to build. Organize. Inspire. Grow. Do.

Slotted pegboard end panel is compatible with HON Fuse<sup>™</sup> accessories, as well as after-market accessories.

Available in all standard HON

Utilize the solid end panel as a whiteboard or magnetic surface for group work or posting materials.

Translucent bins (3", 6", & 12") provide space to organize and store supplies or personal belongings.

Add a shelf with dividers to standing-height tables for added functionality.

Available in seated, counter and standing-heights: 42"D x 60"W or 42"D x 72"W