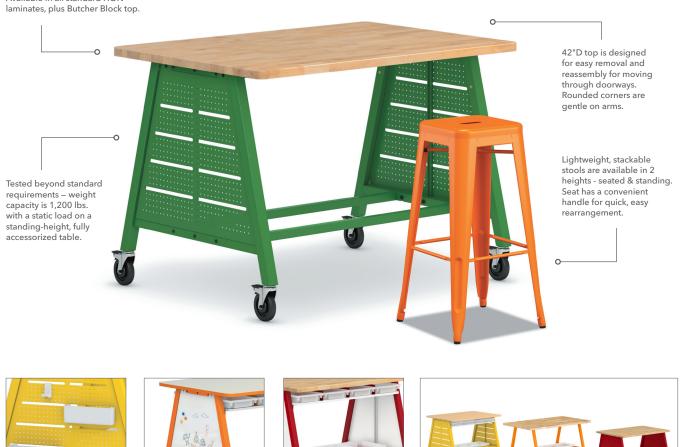

## Build<sup>™</sup> Makerspace Table & Stool

Crafts, construction, tinkering and exploring. Let imaginations run wild while the makerspace tables and stools support all big ideas. With standing-, counter- and seated-height options, durability and reconfigurability is the makerspace table's middle name. Get messy, hammer out the details, and deliver innovation. This is your space to build. Organize. Inspire. Grow. Do.

Slotted pegboard end panel is compatible with HON Fuse<sup>™</sup> accessories, as well as after-market accessories.

Available in all standard HON

Utilize the solid end panel as a whiteboard or magnetic surface for group work or posting materials.

Translucent bins (3", 6", & 12") provide space to organize and store supplies or personal belongings.

Add a shelf with dividers to standing-height tables for added functionality.

Available in seated, counter and standing-heights: 42"D x 60"W or 42"D x 72"W