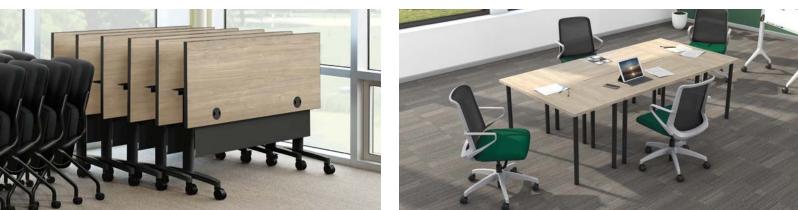

### Huddle Up

Today's office environment isn't one-size-fits-all. Whether you're working on a solitary project or collaborating with the crew, you need your space to encourage vibrant creativity, peak productivity, and sharp focus. With exceptional adaptability, durable surfaces, and compatible design, Huddle multi-purpose tables offer an efficient, seamless transition from a party of one to a group of 10 in no time flat.

## Up For Anything

The ability to optimize your space - both professionally and personally - just makes sense. But practicality doesn't have to be predictable. With a rectangle top shape and a variety of bases, accessories, and finishes to choose from, Huddle multi-purpose tables can customize a basic room into an inspired, supportive, and flexible environment suited to any creative workflow.

### Bases

T-Legs Glides or casters.

Flip-Base Casters only.

Post Legs Glides or casters.

Laptop Table 20"D x 28"W x 26-33"H