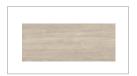

### **Top Shapes**

Rectangle Depths: 18"D | 24"D | 30"D Widths: 48"W | 60"W | 72"W

Accessories