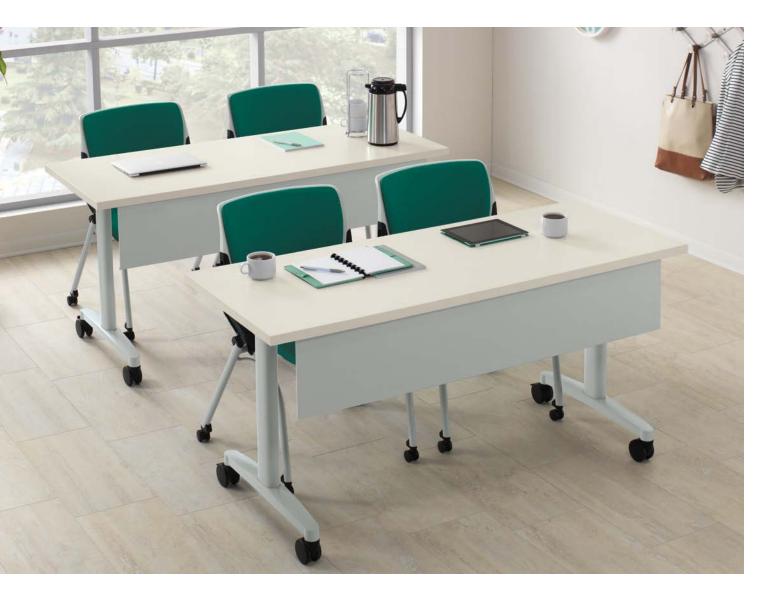

### Huddle Up

Today's office environment isn't one-size-fits-all. Whether you're working on a solitary project or collaborating with the crew, you need your space to encourage vibrant creativity, peak productivity, and sharp focus. With exceptional adaptability, durable surfaces, and compatible design, Huddle multi-purpose tables offer an efficient, seamless transition from a party of one to a group of 10 in no time flat.

## Up For Anything

The ability to optimize your space - both professionally and personally - just makes sense. But practicality doesn't have to be predictable. With a rectangle top shape and a variety of bases, accessories, and finishes to choose from, Huddle multi-purpose tables can customize a basic room into an inspired, supportive, and flexible environment suited to any creative workflow.

### Bases

T-Legs Glides or casters.

Flip-Base Casters only.

Post Legs Glides or casters.

Laptop Table 20"D x 28"W x 26-33"H