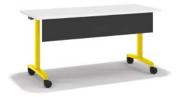

### Bases

T-Legs Glides or casters.

Flip-Base Casters only.

Post Legs Glides or casters.

Laptop Table 20"D x 28"W x 26-33"H

### Edges

T-Mold

Flat Edge

Pop-up Power

Wire Management

Ganging Hardware

**Modesty Panel** 

**Grommet Power** 