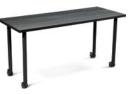

### Bases

T-Legs Glides or casters.

Flip-Base Casters only.

Post Legs Glides or casters.

Laptop Table 20"D x 28"W x 26-33"H

### **Top Shapes**

Rectangle Depths: 18"D | 24"D | 30"D Widths: 48"W | 60"W | 72"W

Accessories