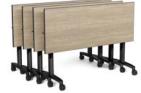

### Bases

T-Legs Glides or casters.

Flip-Base Casters only.

Post Legs Glides or casters.

Laptop Table 20"D x 28"W x 26-33"H