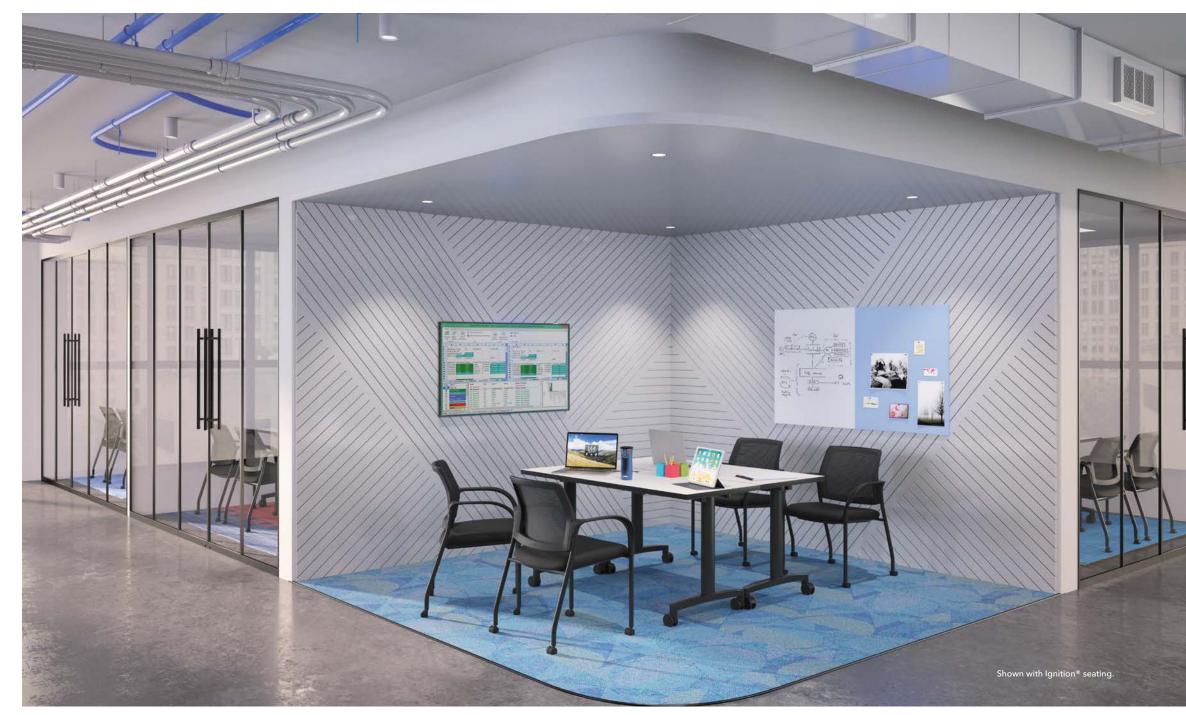

### Huddle Up

Today's office environment isn't one-size-fits-all. Whether you're working on a solitary project or collaborating with the crew, you need your space to encourage vibrant creativity, peak productivity, and sharp focus. With exceptional adaptability, durable surfaces, and compatible design, Huddle multi-purpose tables offer an efficient, seamless transition from a party of one to a group of 10 in no time flat.

## Up For Anything

The ability to optimize your space - both professionally and personally - just makes sense. But practicality doesn't have to be predictable. With a rectangle top shape and a variety of bases, accessories, and finishes to choose from, Huddle multi-purpose tables can customize a basic room into an inspired, supportive, and flexible environment suited to any creative workflow.