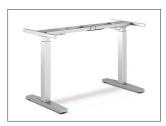

#### An Easy to Assemble Base For Your Height Adjustable Needs

Achieve the exact worksurface height you desire with HON Coordinate Height Adjustable ETA Base. Supporting the increasing popularity of sit-to-stand workstations and desks at a price we know you'll love.

SIZED TO YOU

Base can telescopes to accommodate rectangular worksurfaces between 24"D x 48"W and 30"D x 60"W.

WEIGHT CAPACITY

Including the worksurface weight, base can accommodate up to 180lbs.

**EASY DOES IT** 