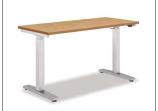

### **Coordinate Easy To Assemble Base**

#### An Easy to Assemble Base For Your Height Adjustable Needs

Achieve the exact worksurface height you desire with HON Coordinate Height Adjustable ETA Base. Supporting the increasing popularity of sit-to-stand workstations and desks at a price we know you'll love.

#### UP/DOWN

Get the job done with the basic up/ down control that gives you full sit to stand capabilities.

\*Memory controller can be ordered separately.

SIT TO STAND

Everyone is different which is why this base can move from 26-1/4" to 43-1/2" in height

SIZED TO YOU

Base can telescopes to accommodate rectangular worksurfaces between 24"D x 48"W and 30"D x 60"W.

WEIGHT CAPACITY

Including the worksurface weight, base can accommodate up to 180lbs.

**EASY DOES IT** 