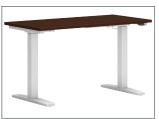

#### An Easy to Assemble Base For Your Height Adjustable Needs

Achieve the exact worksurface height you desire with HON Coordinate Height Adjustable ETA Base. Supporting the increasing popularity of sit-to-stand workstations and desks at a price we know you'll love.

Sometimes less is more, this base comes in SVR Silver that matches any neutral HON paint or finish color.

MIX & MATCH

Pair your base with a HON Mod, Coze, or Coordinate worksurface.

Make your space work

The HON Company 200 Oak Street, Muscatine, IA 52761 800.833.3964 | Check out hon.com