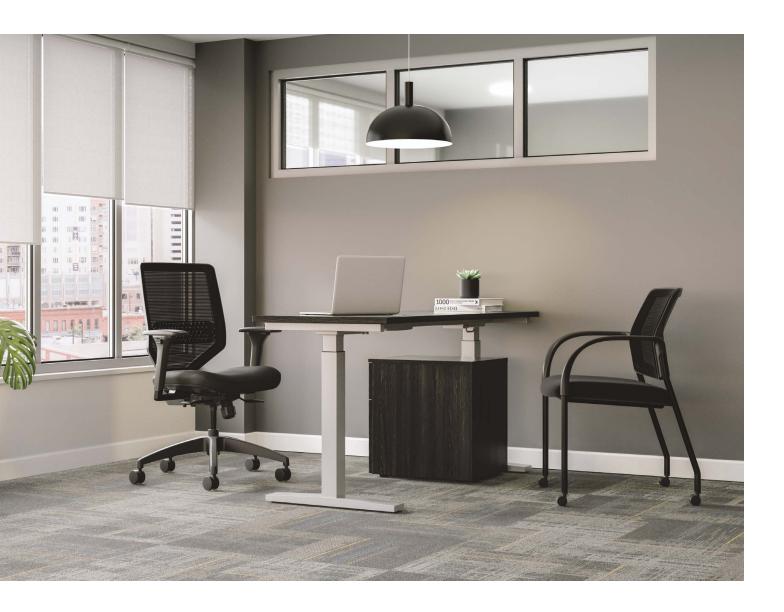

#### An Easy to Assemble Base For Your Height Adjustable Needs

Achieve the exact worksurface height you desire with HON Coordinate Height Adjustable ETA Base. Supporting the increasing popularity of sit-to-stand workstations and desks at a price we know you'll love.

#### UP/DOWN

Get the job done with the basic up/ down control that gives you full sit to stand capabilities.

\*Memory controller can be ordered separately.

SIT TO STAND

Everyone is different which is why this base can move from 26-1/4" to 43-1/2" in height

SIZED TO YOU

Base can telescopes to accommodate rectangular worksurfaces between 24"D x 48"W and 30"D x 60"W.

WEIGHT CAPACITY

Including the worksurface weight, base can accommodate up to 180lbs.

**EASY DOES IT** 

Sometimes less is more, this base comes in SVR Silver that matches any neutral HON paint or finish color.

MIX & MATCH

Pair your base with a HON Mod, Coze, or Coordinate worksurface.

Make your space work

The HON Company 200 Oak Street, Muscatine, IA 52761 800.833.3964 | Check out hon.com