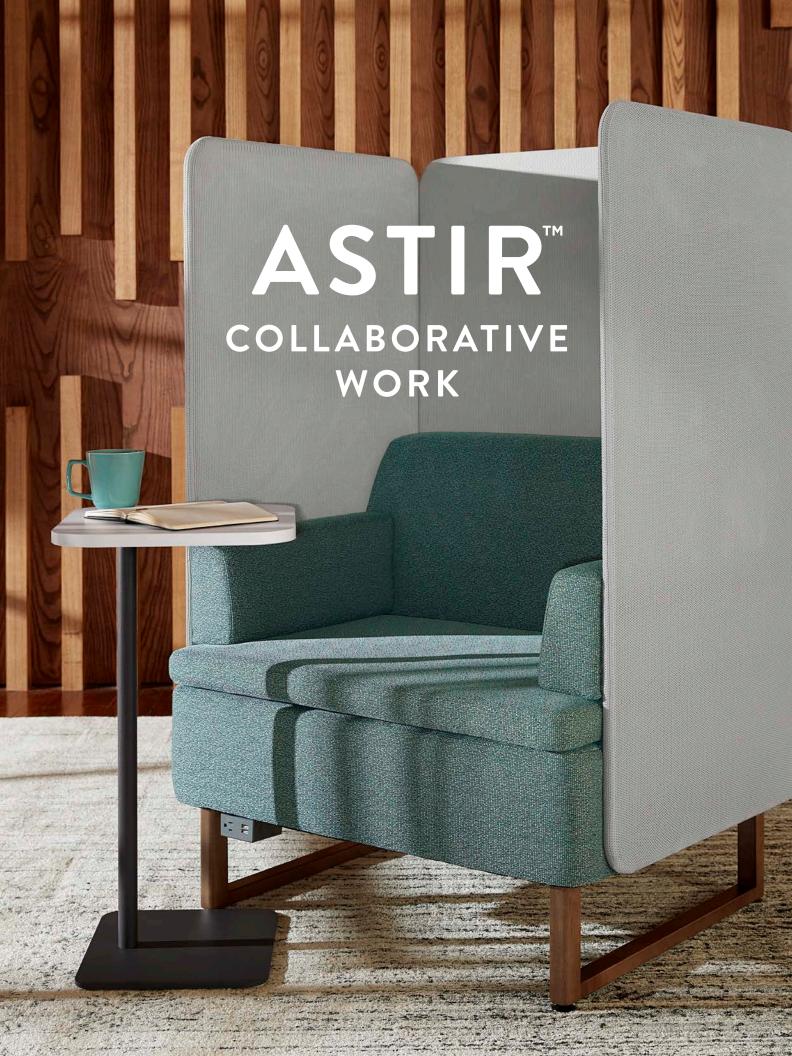

## A FRESH WAY TO GET AWAY FROM YOUR DESK

Forty hours at a desk? No thanks. Energize the way you work with beautifully versatile collaborative seating

The Astir™ Collaborative Work collection offers supportive seating flexible enough to fit into your existing office space, accessible meeting areas beyond the conference room and plenty of ways to keep you teams engaged and focused.