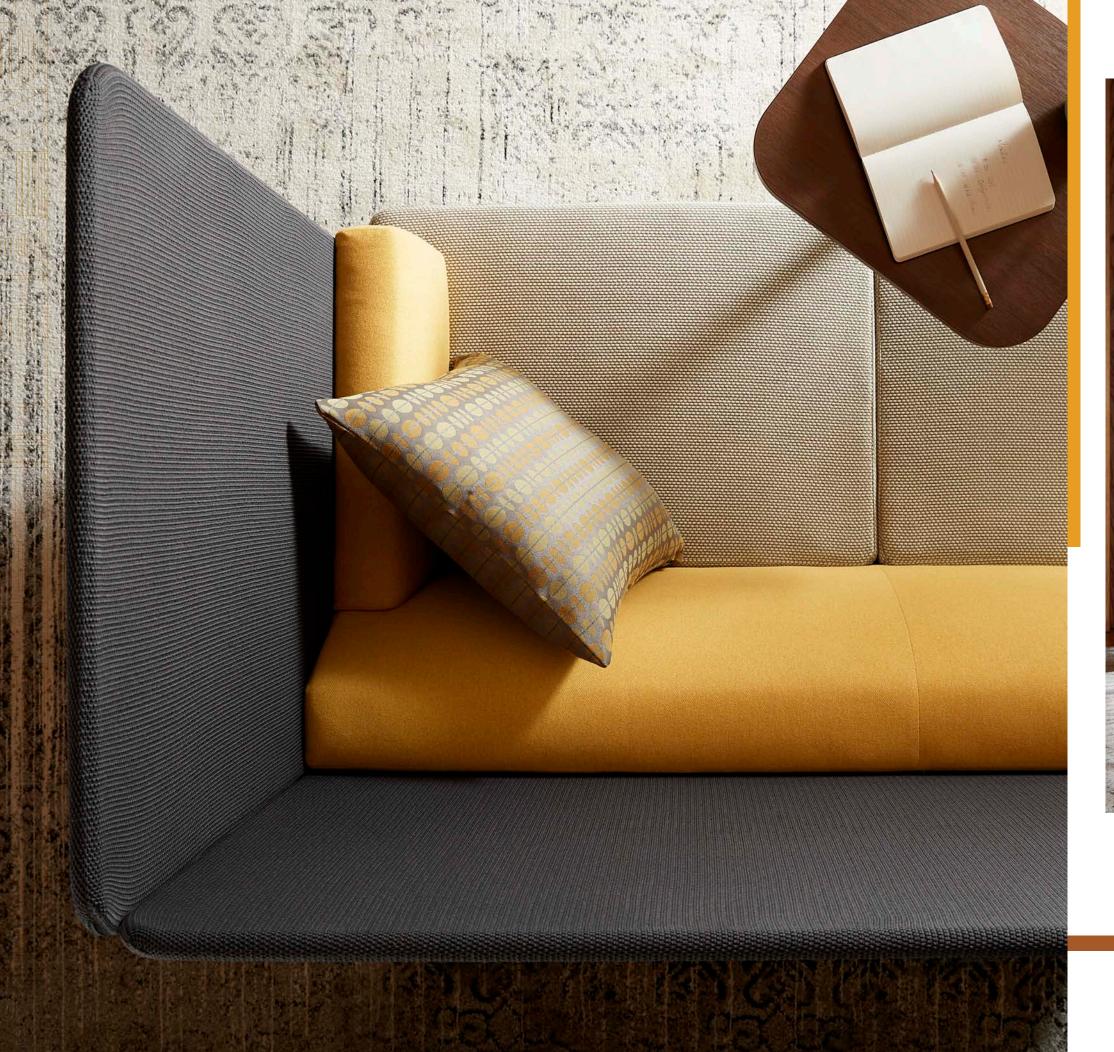

ASTIR™ ONE + SEAT LOUNGE SHOWN IN BLINK SEA GREEN WITH HIGH-BACK SCREENS IN LIGHT KNIT AND SLED WOOD BASE LEG IN LOWELL ASH

TWO-SEAT LOUNGE SHOWN IN OUTLANDER SAFFRON AND POPPY NATURAL WITH HIGH-BACK SCREENS IN DARK KNIT AND SLED WOOD BASE LEG IN PINNACLE