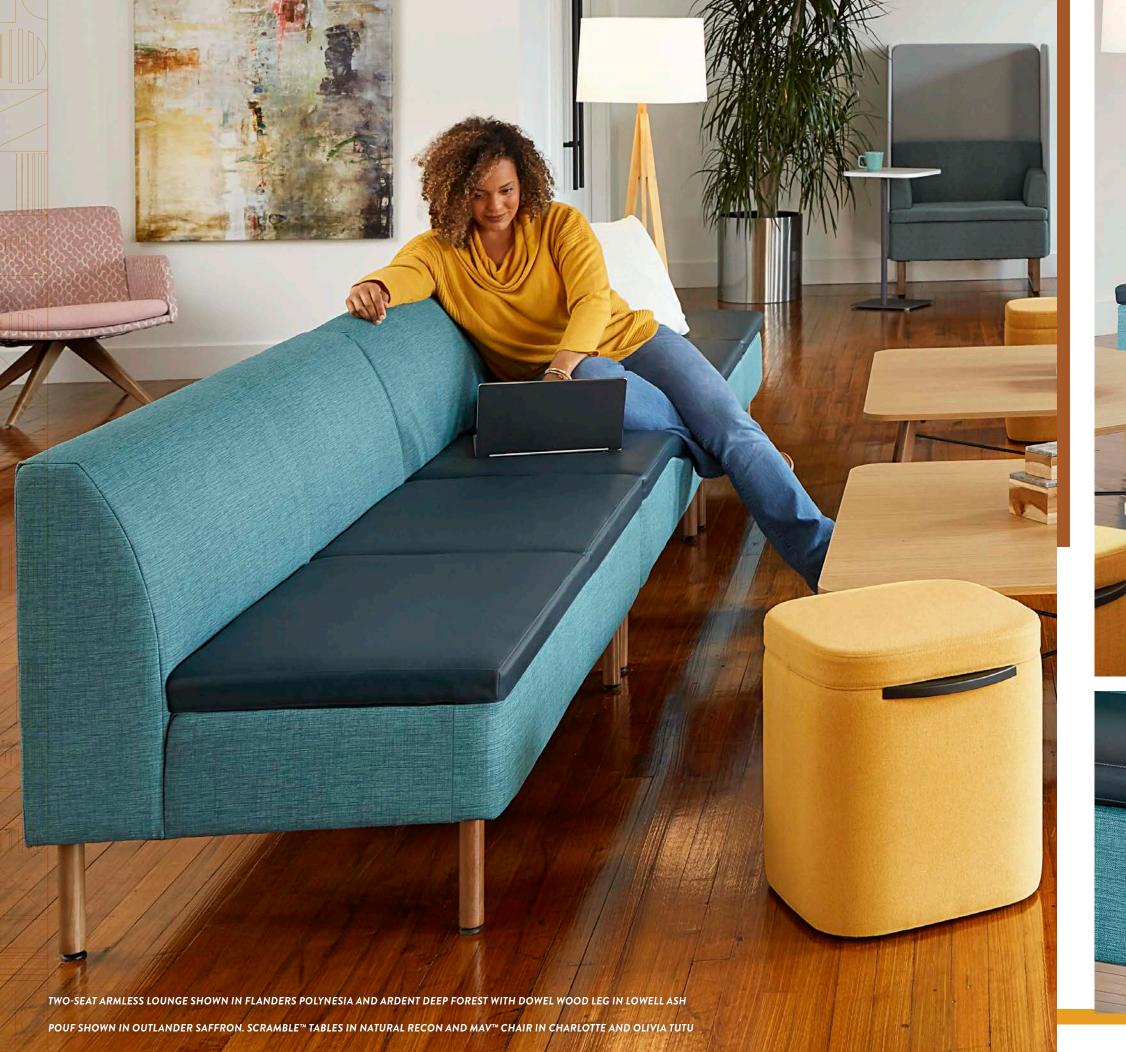

POUFS SHOWN IN WALK ABOUT BOLD - BURGUNDY AND FLANDERS REED, SPRINT GOLD AND FLANDERS REED