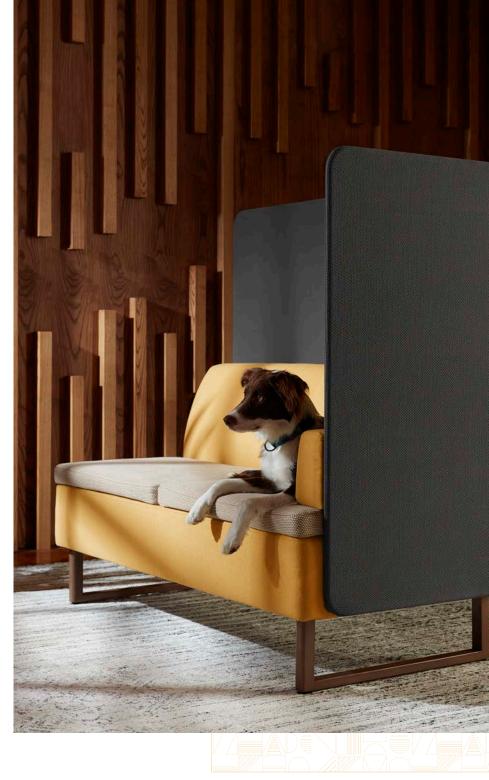

ASTIR™ ONE + SEAT LOUNGE SHOWN IN BLINK SEA GREEN WITH HIGH-BACK SCREENS IN LIGHT KNIT AND SLED WOOD BASE LEG IN LOWELL ASH

TWO-SEAT LOUNGE SHOWN IN OUTLANDER SAFFRON AND POPPY NATURAL WITH HIGH-BACK SCREENS IN DARK KNIT AND SLED WOOD BASE LEG IN PINNACLE