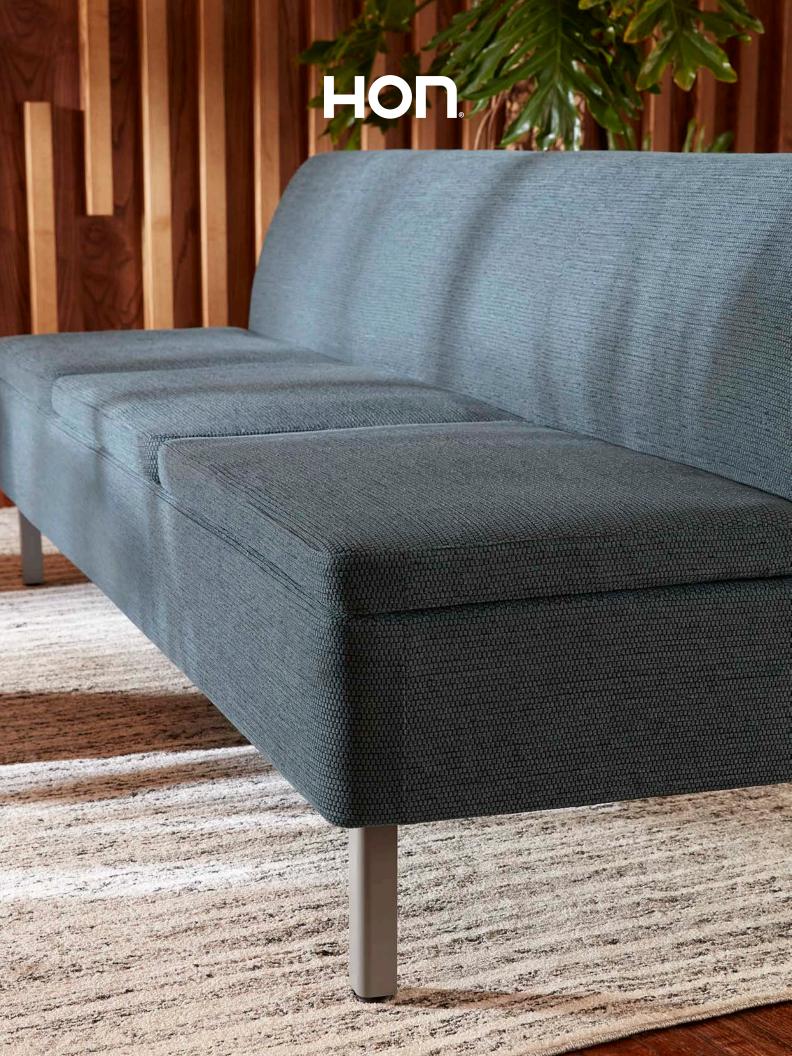

ASTIR™ ONE + SEAT LOUNGE SHOWN IN BLINK SEA GREEN WITH HIGH-BACK SCREENS IN LIGHT KNIT AND SLED WOOD BASE LEG IN LOWELL ASH

TWO-SEAT LOUNGE SHOWN IN OUTLANDER SAFFRON AND POPPY NATURAL WITH HIGH-BACK SCREENS IN DARK KNIT AND SLED WOOD BASE LEG IN PINNACLE