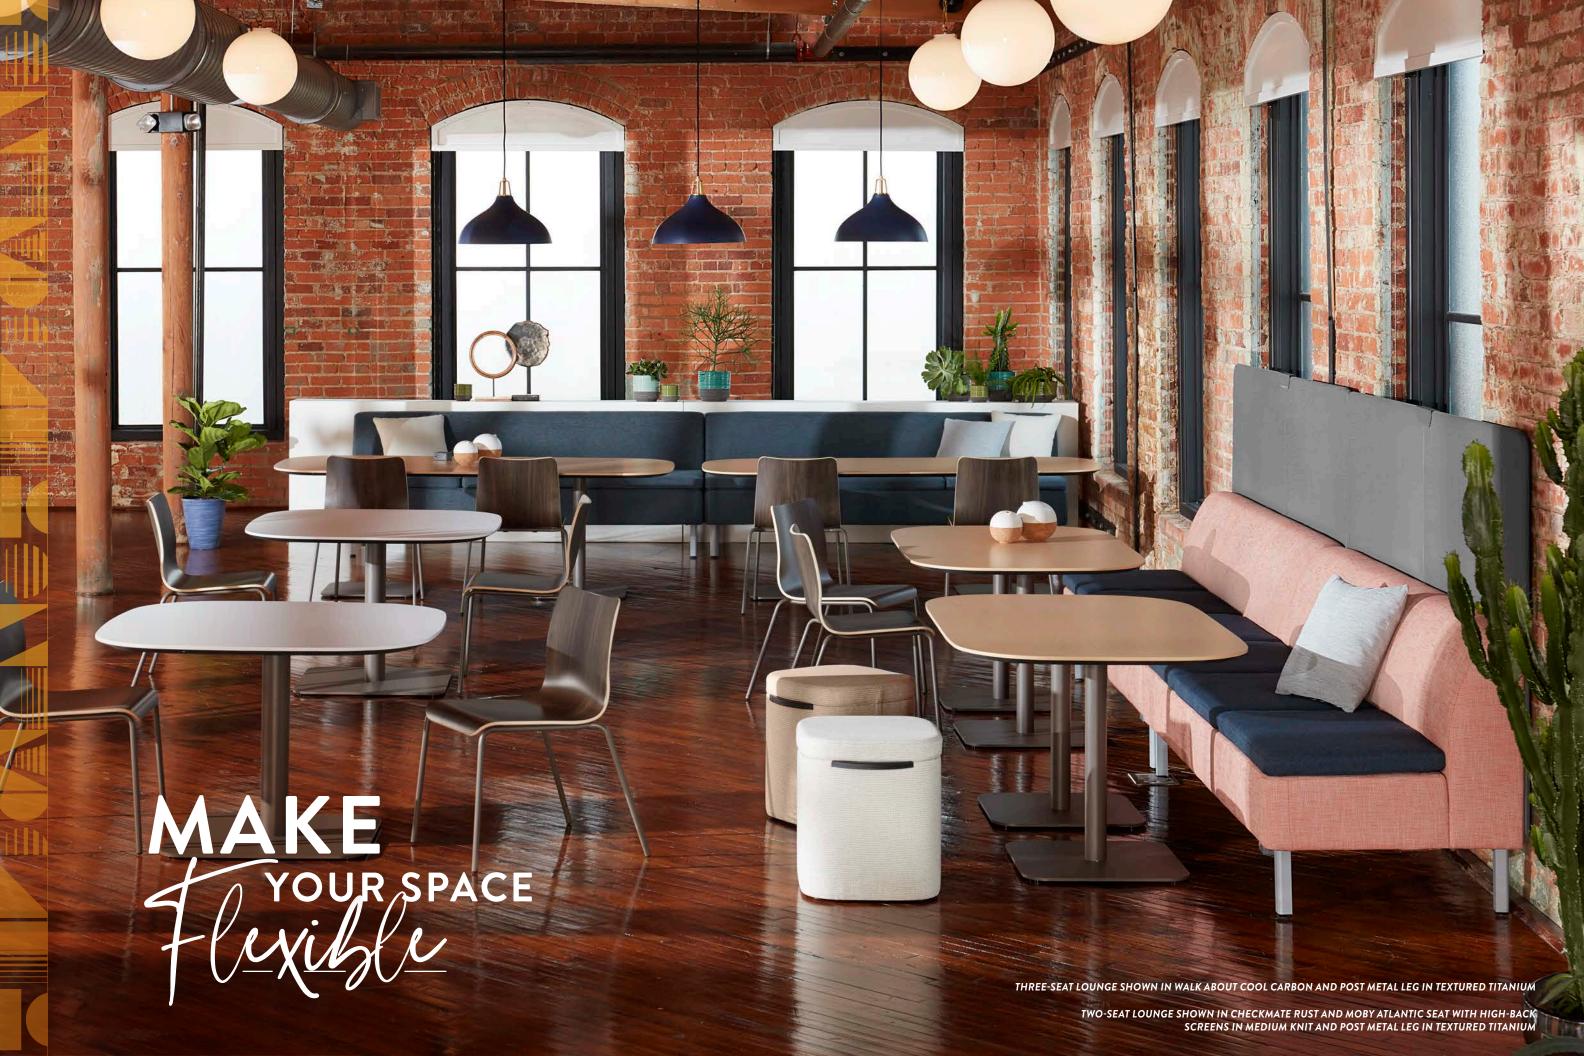

## A FRESH WAY TO GET AWAY FROM YOUR DESK

Forty hours at a desk? No thanks. Energize the way you work with beautifully versatile collaborative seating

The Astir™ Collaborative Work collection offers supportive seating flexible enough to fit into your existing office space, accessible meeting areas beyond the conference room and plenty of ways to keep you teams engaged and focused.

ASTIR™ ONE + SEAT LOUNGE SHOWN IN BLINK SEA GREEN WITH HIGH-BACK SCREENS IN LIGHT KNIT AND SLED WOOD BASE LEG IN LOWELL ASH

TWO-SEAT LOUNGE SHOWN IN OUTLANDER SAFFRON AND POPPY NATURAL WITH HIGH-BACK SCREENS IN DARK KNIT AND SLED WOOD BASE LEG IN PINNACLE