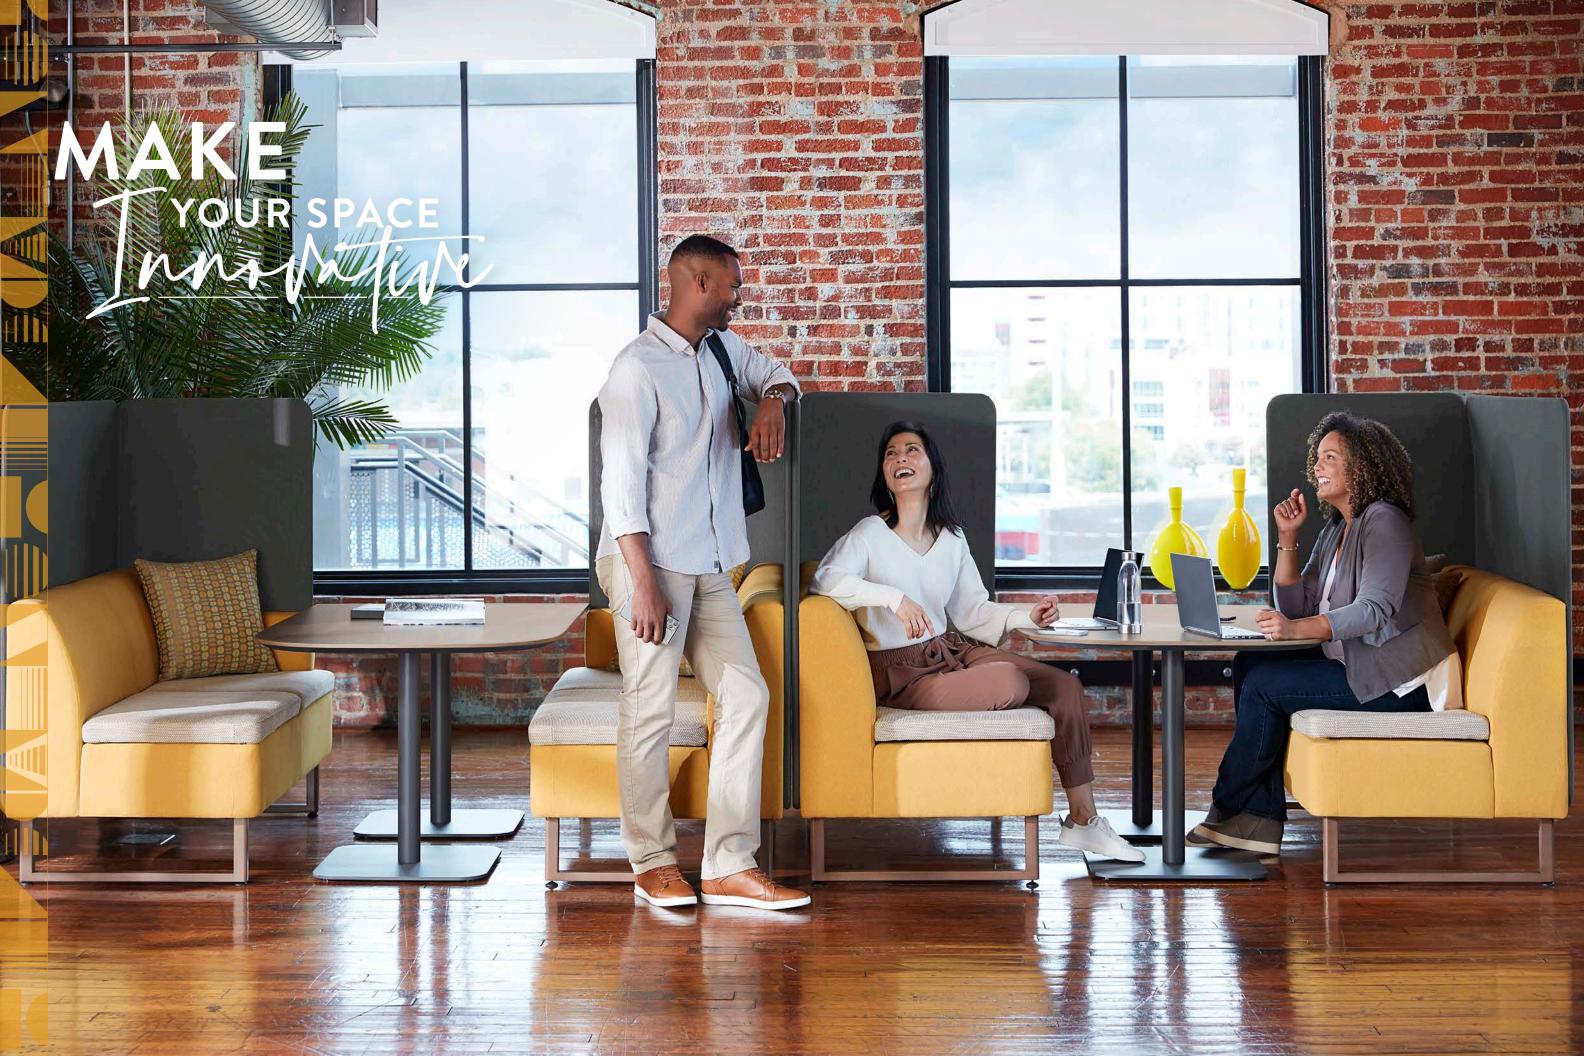

## A FRESH WAY TO GET AWAY FROM YOUR DESK

Forty hours at a desk? No thanks. Energize the way you work with beautifully versatile collaborative seating

The Astir™ Collaborative Work collection offers supportive seating flexible enough to fit into your existing office space, accessible meeting areas beyond the conference room and plenty of ways to keep you teams engaged and focused.