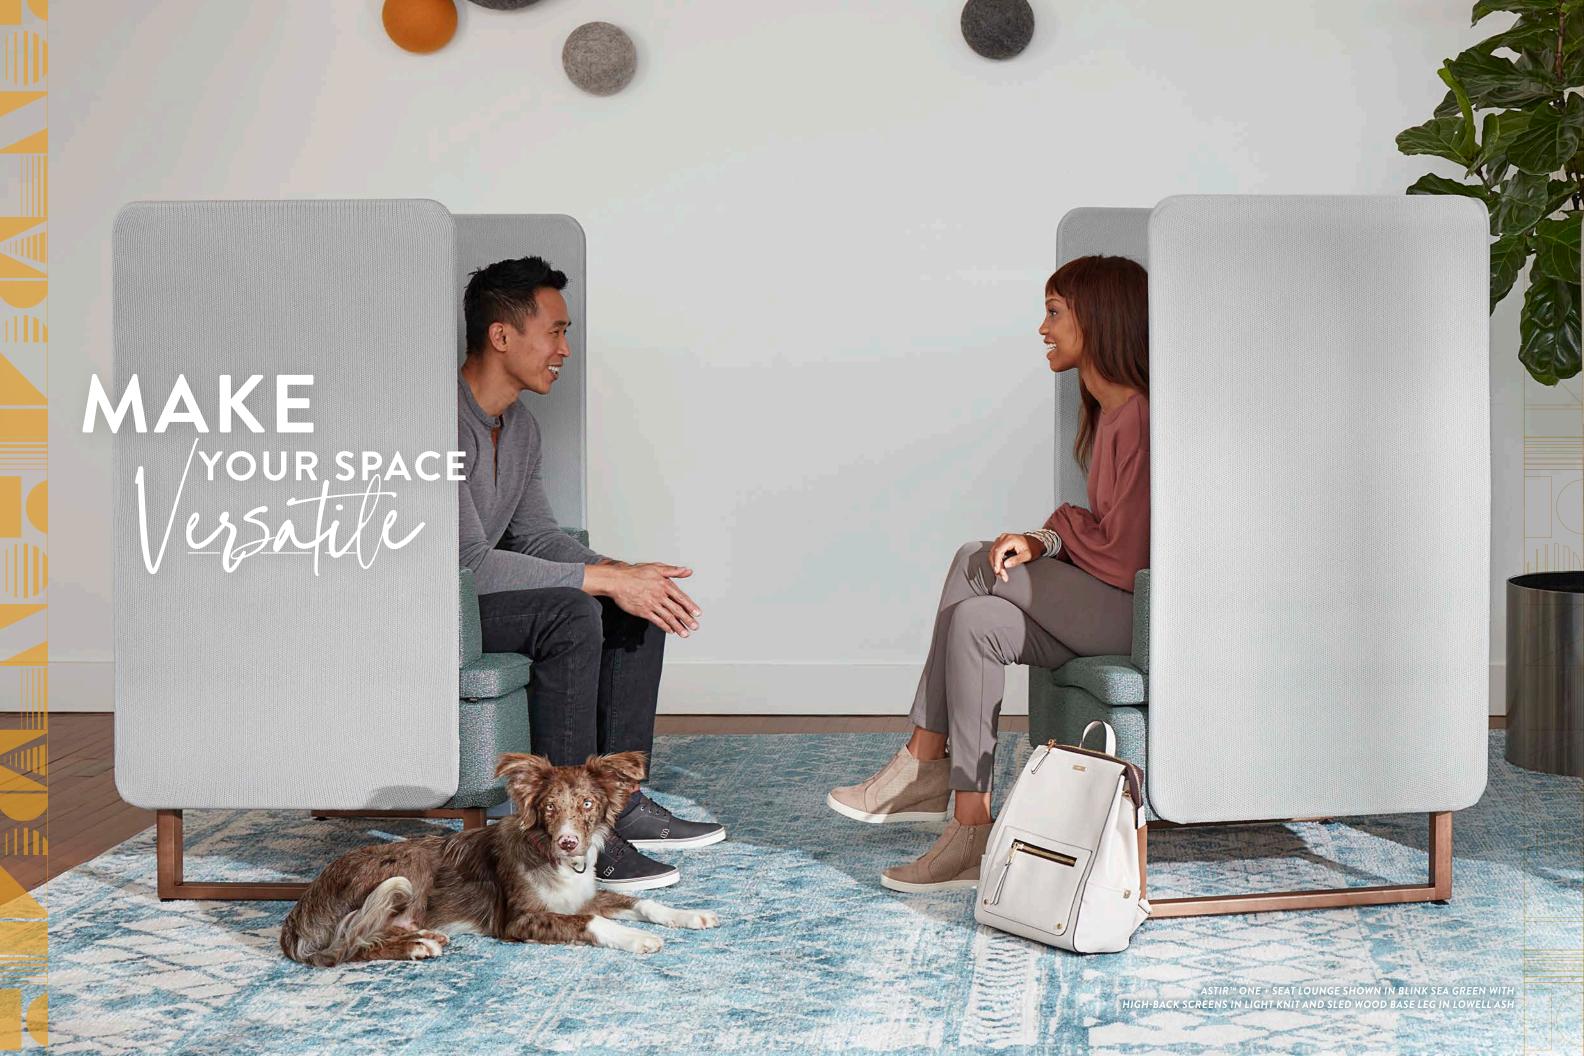

ASTIR™ ONE + SEAT LOUNGE SHOWN IN BLINK SEA GREEN WITH HIGH-BACK SCREENS IN LIGHT KNIT AND SLED WOOD BASE LEG IN LOWELL ASH

TWO-SEAT LOUNGE SHOWN IN OUTLANDER SAFFRON AND POPPY NATURAL WITH HIGH-BACK SCREENS IN DARK KNIT AND SLED WOOD BASE LEG IN PINNACLE