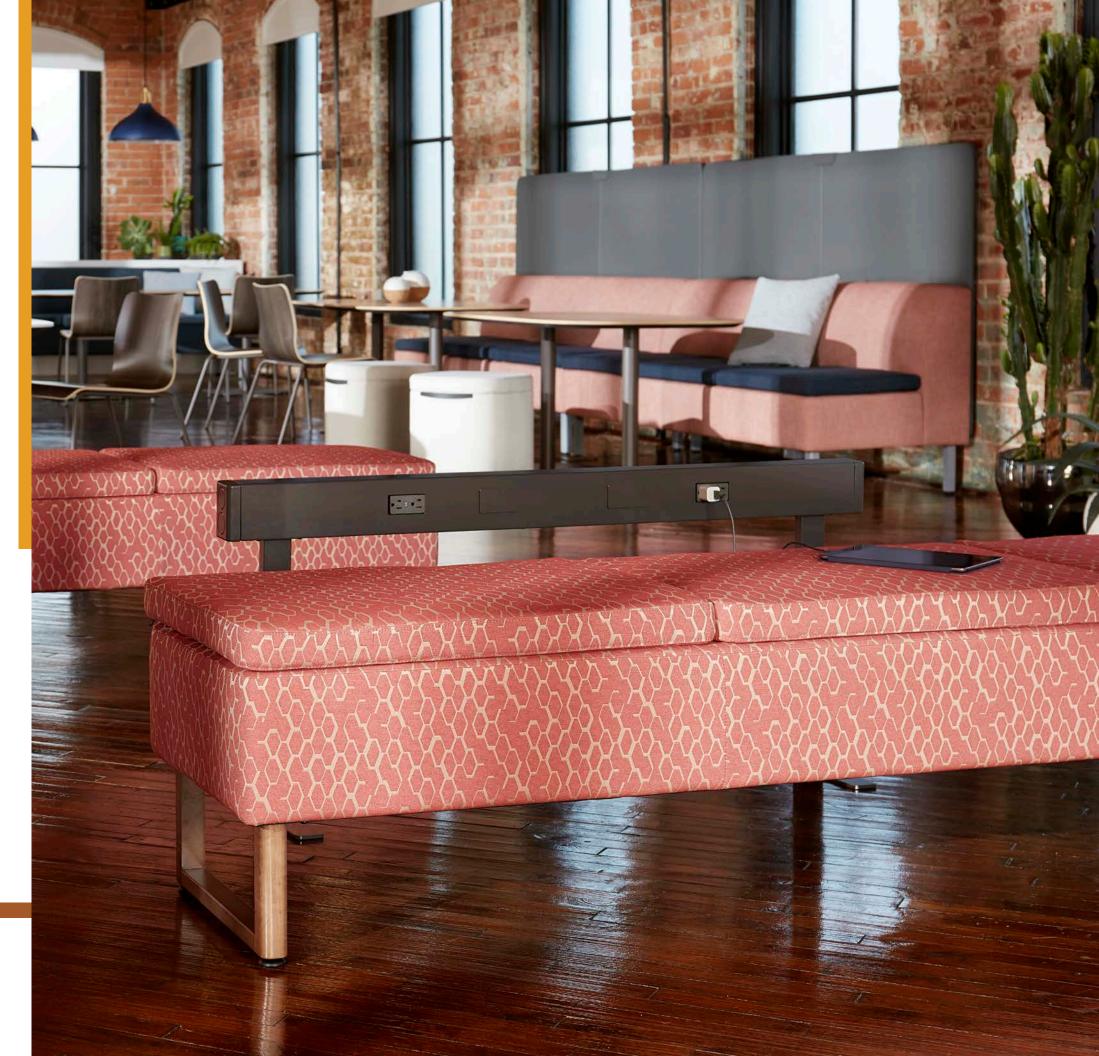

POUFS SHOWN IN WALK ABOUT BOLD - BURGUNDY AND FLANDERS REED, SPRINT GOLD AND FLANDERS REED