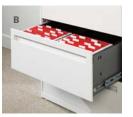

# A.-D DIVIDE AND CONQUER Arrange your files any way you want. Front to back. Side to side. Flagship filing lets you divvy things up in the right direction.