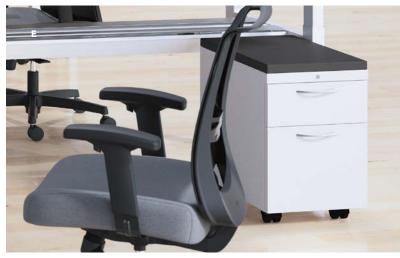

#### E. UPWARDLY MOBILE

Add a cushion to this mobile pedestal and increase your seating capacity.

4 HON Flagship 5