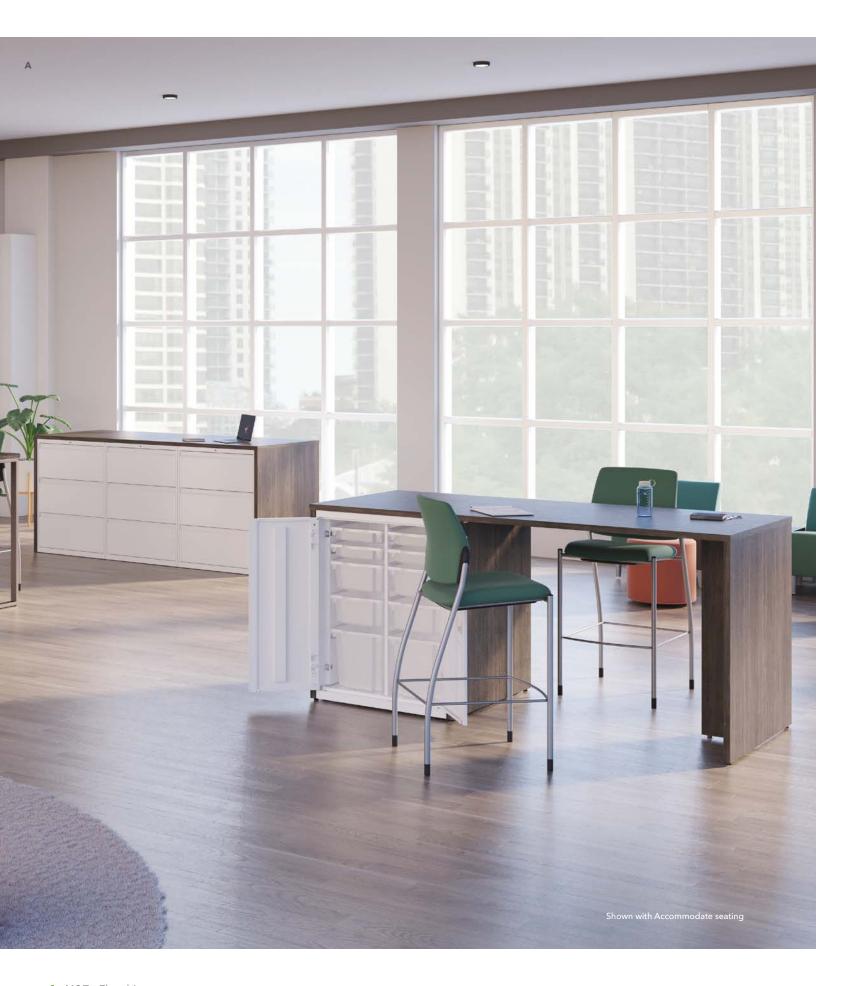

## A. MEET IN THE MIDDLE

Store. Gather. Repeat. Storage that helps organize, while also creating impromptu areas for quick meet and greets.

#### C. SUPPORT SYSTEM

Pedestals pull double duty when used as worksurface supports.