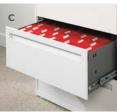

# A.-D DIVIDE AND CONQUER Arrange your files any way you want. Front to back. Side to side. Flagship filing lets you divvy things up in the right direction.