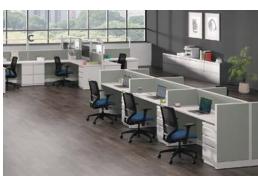

#### C. SUPPORT SYSTEM

Pedestals pull double duty when used as worksurface supports.