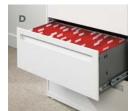

# A.-D DIVIDE AND CONQUER Arrange your files any way you want. Front to back. Side to side. Flagship filing lets you divvy things up in the right direction.