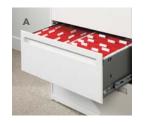

# A.-D DIVIDE AND CONQUER Arrange your files any way you want. Front to back. Side to side. Flagship filing lets you divvy things up in the right direction.