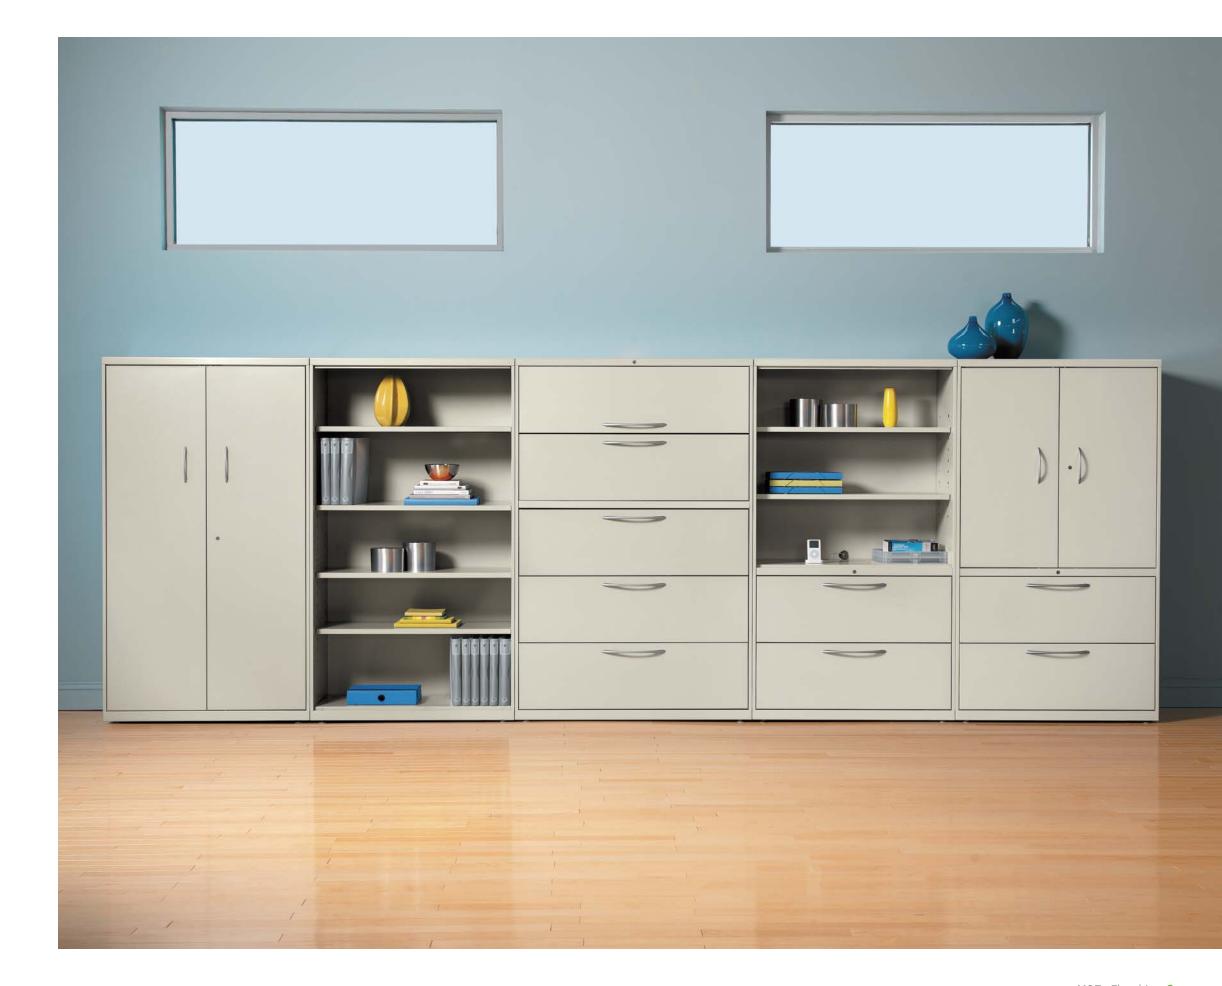

# Pull It Together

For yourself and for the team. With Flagship's offering of bookcases, storage cabinets, pedestals and lateral files, you can collect your wits while also collecting everything you need stored within reach.

#### D. A LATERAL MOVE

Archival storage to keep important information out of sight but not out of mind.