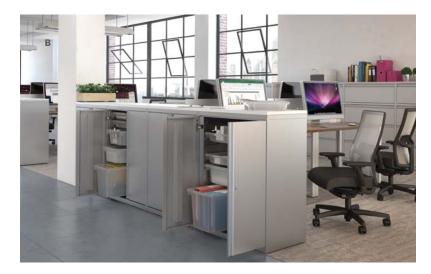

#### B. FRESH PERSPECTIVE

Traditional storage missing the mark? Flagship modular storage with integrated storage bins turn chaos into tidiness.

# A.-D DIVIDE AND CONQUER Arrange your files any way you want. Front to back. Side to side. Flagship filing lets you divvy things up in the right direction.

#### E. BIN THERE, DONE THAT

The little things in life. Or the stuff of epic proportions. Choose from four different pre-configured sets and start taking your projects on the go.