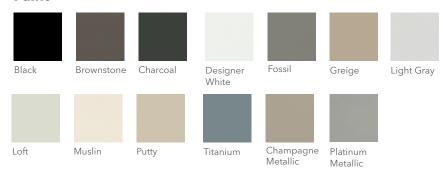

kickplate, and include cradle suspension and high drawer sides. Trust our case with any caseload.



#### Features:

- Letter- or legal-size
- 25"D cabinet provides 23½ filing inches per drawer
- Available with 2- and 4-drawers
- Clean visual design that complements open offices, private offices or central records management areas
- Four vertical reinforcements keep the cabinet sturdy and the drawers gliding smoothly
- Double-walled front kickplate stands up to impact
- HON One Key core removable locks can be changed or interchanged as security demands change
- Thumb latches hold drawers firmly shut
- High drawer sides support hanging file folders, eliminating the need for extra-cost hangrails
- Full cradle file drawer suspensions extend fully for easy access to documents

#### **Paint**





### Make your space work

The HON Company 200 Oak Street, Muscatine, IA 52761 800.833.3964 | Check out hon.com