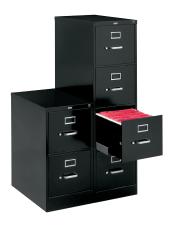

# 510 Series

**VERTICAL FILES** 

#### Features:

- Letter- or legal-size
- 25"D cabinet provides 23½ filing inches per drawer
- Available with 2- and 4-drawers
- Clean visual design that complements open offices, private offices or central records management areas
- Four vertical reinforcements keep the cabinet sturdy and the drawers gliding smoothly
- Double-walled front kickplate stands up to impact
- HON One Key core removable locks can be changed or interchanged as security demands change
- Thumb latches hold drawers firmly shut
- High drawer sides support hanging file folders, eliminating the need for extra-cost hangrails
- Full cradle file drawer suspensions extend fully for easy access to documents