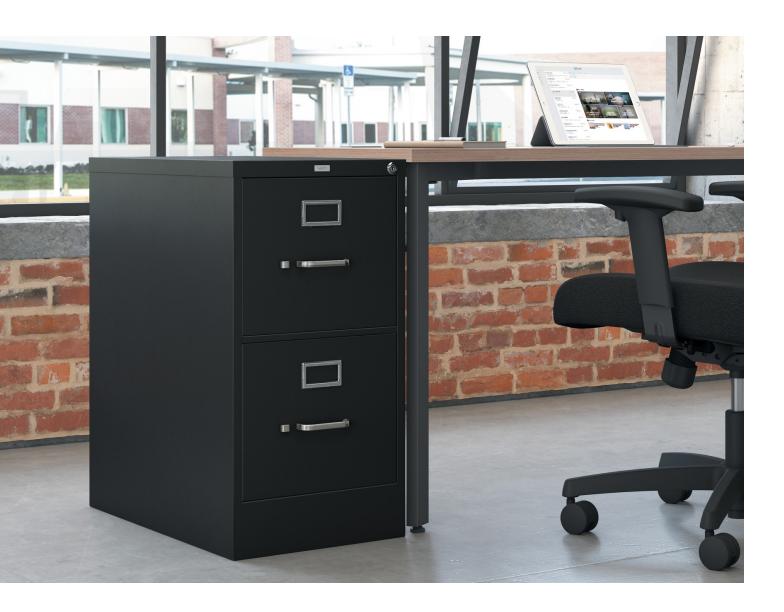

## Strong Design. Solid Value.

We make a very strong case for 510 Series vertical files from HON. Our case is clad in solid steel, reinforced with vertical struts and a double-walled kickplate, and include cradle suspension and high drawer sides. Trust our case with any caseload.

#### Features:

- Letter- or legal-size
- 25"D cabinet provides 23½ filing inches per drawer
- Available with 2- and 4-drawers
- Clean visual design that complements open offices, private offices or central records management areas
- Four vertical reinforcements keep the cabinet sturdy and the drawers gliding smoothly
- Double-walled front kickplate stands up to impact
- HON One Key core removable locks can be changed or interchanged as security demands change
- Thumb latches hold drawers firmly shut
- High drawer sides support hanging file folders, eliminating the need for extra-cost hangrails
- Full cradle file drawer suspensions extend fully for easy access to documents