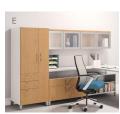

## Taking Active Storage Even Higher

Everyone needs a convenient place to store personal items and commonly used work materials. Contain storage towers bring greater personalization to everyday organization. With a variety of possible configurations, users can customize their storage towers to fit their individual needs. With the ability to choose from open shelves, lockable wardrobe doors, and a combination of box and file drawers, storage space is maximized and workstations are better organized.

#### A. PERSONAL STORAGE TOWERS

Lockable doors and drawers keep valuable items safely stowed until ready to use.

#### C. SIDE ACCESS TOWERS

In addition to the lockable doors and drawers, open shelves provide convenient access and visibility to personal items.