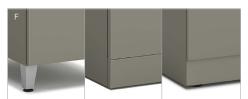

#### **D-E. FINISH OPTIONS**

Choose from metal or durable stainresistant woodgrain laminate fronts to increase the value and create a desirable mixed material look when added to one of the attractive metal finishes.

#### E. BASE OPTIONS

Choose between a footed base to create a stand-alone furniture aesthetic, a recessed kickplate that matches both the drawer fronts and HON desks and workstations, or an optional flush kickplate.