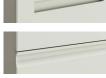

#### B. PULL OPTIONS

Choose from 5 pull designs to match or achieve any desired aesthetic.