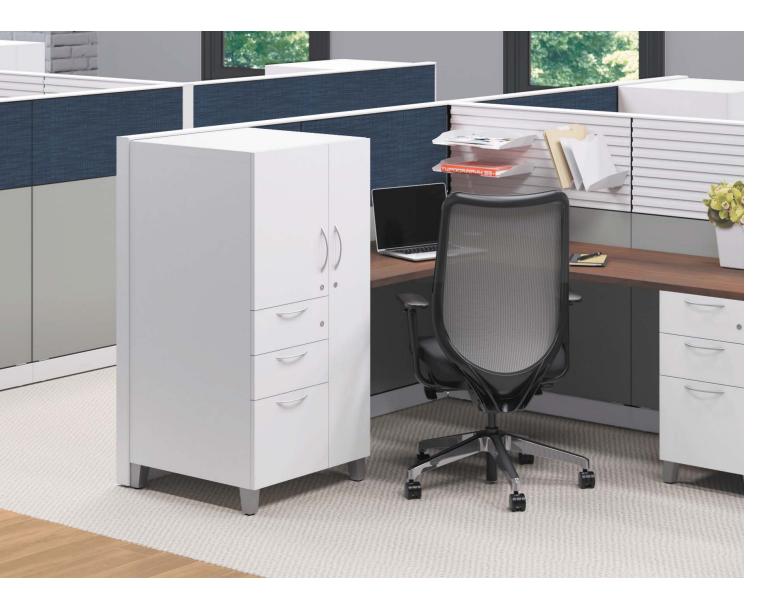

#### A. PERSONAL STORAGE TOWERS

Lockable doors and drawers keep valuable items safely stowed until ready to use.

### **CONTAIN TOWER**

SIDE ACCESS TOWER

• Heights: 50"H and 65"H

PERSONAL STORAGE TOWER

• Heights: 50"H and 65"H

Make your space work.

800.833.3964 | Check out hon.cor

© 2022 The HON Company. Form No. H4710 (5/22) To view the registered and unregistered trademarks owned and used by The HON Company, visit hon.com/protected-marks. Models, upholstery and finishes are subject to change without notice.