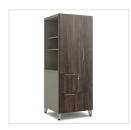

#### C. SIDE ACCESS TOWERS

In addition to the lockable doors and drawers, open shelves provide convenient access and visibility to personal items.

### **CONTAIN TOWER**

SIDE ACCESS TOWER

• Heights: 50"H and 65"H

PERSONAL STORAGE TOWER

• Heights: 50"H and 65"H

Make your space work.

800.833.3964 | Check out hon.cor

© 2022 The HON Company. Form No. H4710 (5/22) To view the registered and unregistered trademarks owned and used by The HON Company, visit hon.com/protected-marks. Models, upholstery and finishes are subject to change without notice.