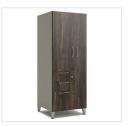

#### A. PERSONAL STORAGE TOWERS

Lockable doors and drawers keep valuable items safely stowed until ready to use.

### **CONTAIN TOWER**

SIDE ACCESS TOWER

• Heights: 50"H and 65"H

PERSONAL STORAGE TOWER

• Heights: 50"H and 65"H

Make your space work.

800.833.3964 | Check out hon.cor

© 2022 The HON Company. Form No. H4710 (5/22) To view the registered and unregistered trademarks owned and used by The HON Company, visit hon.com/protected-marks. Models, upholstery and finishes are subject to change without notice.