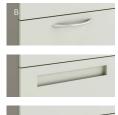

#### B. PULL OPTIONS

Choose from 5 pull designs to match or achieve any desired aesthetic.