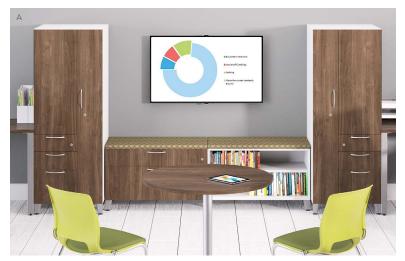

#### C. SIDE ACCESS TOWERS

In addition to the lockable doors and drawers, open shelves provide convenient access and visibility to personal items.