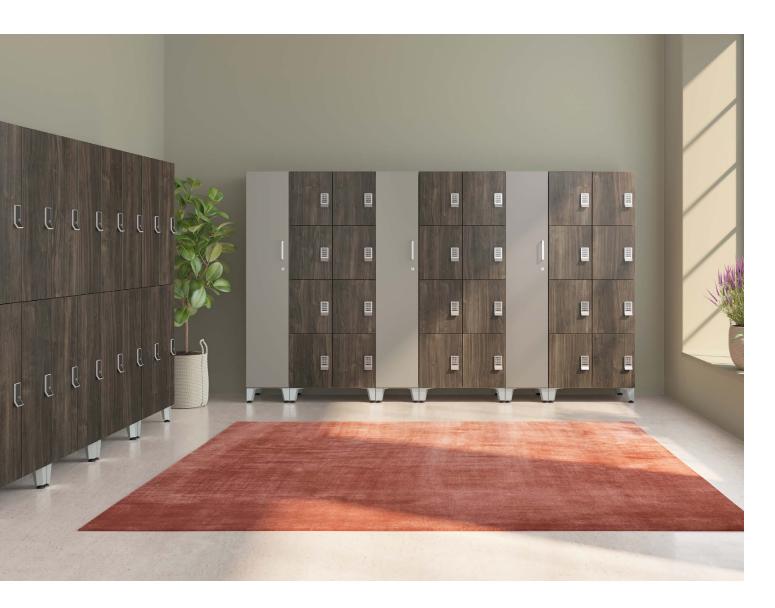

### **HOLD IT RIGHT THERE**

Work happens just about anywhere and everywhere. And today's workers are always on the move. That's why Contain storage lockers and wardrobes are the ideal stow and go solution for collaborative and open areas. Contain not only offers centralized personal storage for mobile workers but also can pull double duty by defining spaces and establishing work zones—making it the ultimate multi-tasker.

#### A. DIVIDE AND CONQUER

Use wardrobes and lockers together to divide space and create neighborhoods within an open plan.

#### E. IN FINE FORM

Store in style with Quad, Double, or Cubby Locker options and laminate or metal fronts.