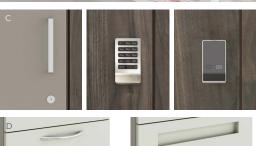

#### C. LOCKED AND LOADED

Belongings stay safe and secure with lock options that include Standard, Keypad and RFID with integrated handles.

#### D. PULL IT TOGETHER

Get just the right look with arch, square, radius, linear, and integral pull styles.