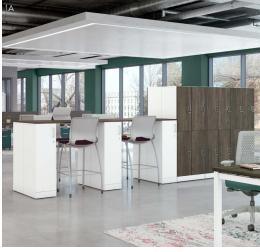

### **HOLD IT RIGHT THERE**

Work happens just about anywhere and everywhere. And today's workers are always on the move. That's why Contain storage lockers and wardrobes are the ideal stow and go solution for collaborative and open areas. Contain not only offers centralized personal storage for mobile workers but also can pull double duty by defining spaces and establishing work zones—making it the ultimate multi-tasker.

#### A. DIVIDE AND CONQUER

Use wardrobes and lockers together to divide space and create neighborhoods within an open plan.