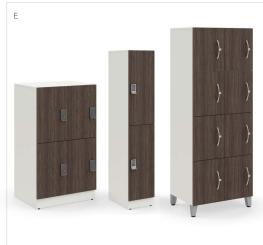

#### E. IN FINE FORM

Store in style with Quad, Double, or Cubby Locker options and laminate or metal fronts.