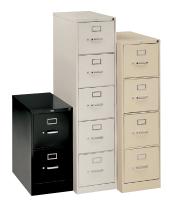

#### Features:

- Letter- or legal-size
- 26 ½" D cabinet provides 25 filing inches per drawer
- Available with 2-, 4- and 5-drawers
- Clean visual design that complements open offices, private offices or central records management areas
- All-welded case construction stands up to demanding work environments
- Six vertical reinforcements keep the cabinet sturdy and the drawers gliding smoothly
- Double-walled front kickplate stands up to impact
- HON One Key core removable locks can be changed or interchanged as security demands change
- Thumb latches hold drawers firmly shut