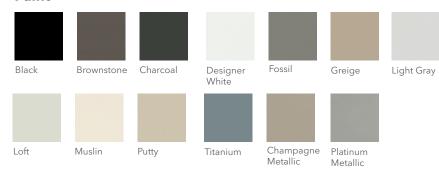

er blocks The durable case is reinforced at every corner and a double kick-plate protects the front. Join the millions who trust their most important documents to the bestselling 310 Series files.



#### Features:

- Letter- or legal-size
- 26 ½" D cabinet provides 25 filing inches per drawer
- Available with 2-, 4- and 5-drawers
- Clean visual design that complements open offices, private offices or central records management areas
- All-welded case construction stands up to demanding work environments
- Six vertical reinforcements keep the cabinet sturdy and the drawers gliding smoothly
- Double-walled front kickplate stands up to impact
- HON One Key core removable locks can be changed or interchanged as security demands change
- Thumb latches hold drawers firmly shut

#### **Paint**





### Make your space work

The HON Company 200 Oak Street, Muscatine, IA 52761 800.833.3964 | Check out hon.com