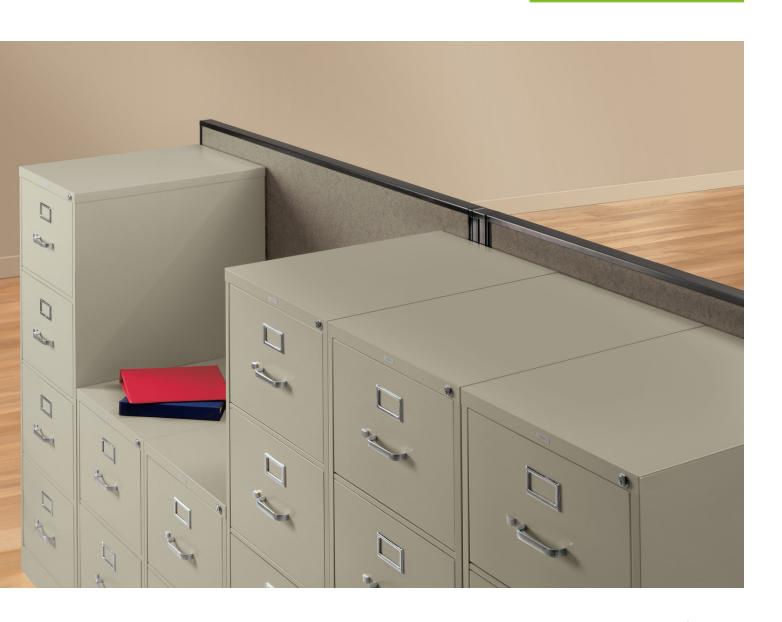

## **Unlimited Options for Limited Spaces**

HON 310 Series vertical files provide standard features like ball-bearing suspensions, locks, high drawer sides and follower blocks The durable case is reinforced at every corner and a double kick-plate protects the front. Join the millions who trust their most important documents to the bestselling 310 Series files.

#### Features:

- Letter- or legal-size
- 26 ½" D cabinet provides 25 filing inches per drawer
- Available with 2-, 4- and 5-drawers
- Clean visual design that complements open offices, private offices or central records management areas
- All-welded case construction stands up to demanding work environments
- Six vertical reinforcements keep the cabinet sturdy and the drawers gliding smoothly
- Double-walled front kickplate stands up to impact
- HON One Key core removable locks can be changed or interchanged as security demands change
- Thumb latches hold drawers firmly shut