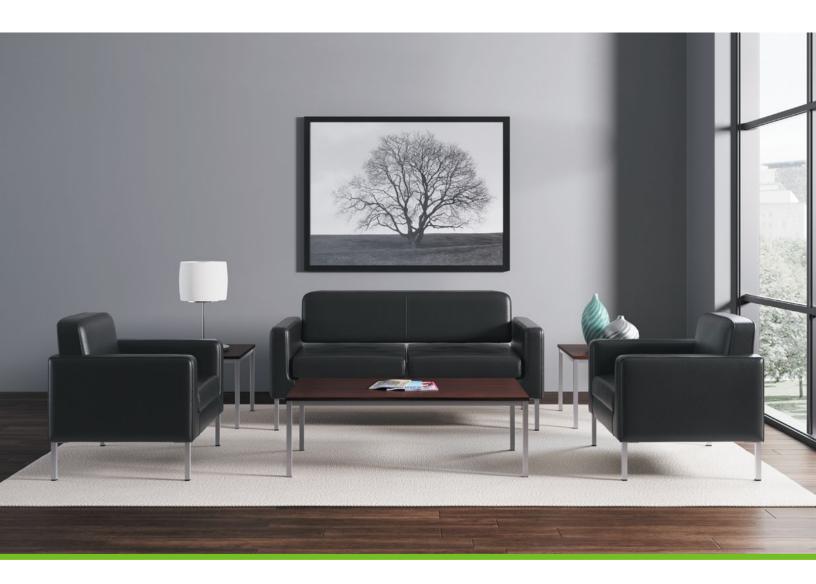

# HON





# A WELCOME ADDITION.

HON contemporary lounge seating is as comfortable for your guests as it is on your wallet. These club chairs and sofas are thoughtfully tailored and generously cushioned, providing a combination of style and comfort to any waiting room, reception space, private office or common area. The durable construction, quality materials and easily cleanable surfaces are engineered to withstand the most high-activity spaces. HON contemporary lounge seating also features coordinated mixed material occasional tables.





#### A. CLUB CHAIR

HVL887 Dimensions: Width - 31½" Depth - 28" Height - 31½"

# B. SOFA

HVL888 Dimensions: Width - 67" Depth - 28" Height - 30 ½"

## B. CUSHIONING

The seat cushion features fifty individually wrapped coil springs to reduce pressure points a