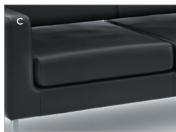

# HON





# A WELCOME ADDITION.

HON contemporary lounge seating is as comfortable for your guests as it is on your wallet. These club chairs and sofas are thoughtfully tailored and generously cushioned, providing a combination of style and comfort to any waiting room, reception space, private office or common area. The durable construction, quality materials and easily cleanable surfaces are engineered to withstand the most high-activity spaces. HON contemporary lounge seating also features coordinated mixed material occasional tables.





#### A. CLUB CHAIR

HVL887 Dimensions: Width - 31½" Depth - 28" Height - 31½"

# B. SOFA

HVL888 Dimensions: Width - 67" Depth - 28" Height - 30 ½"

## B. CUSHIONING

The seat cushion features fifty individually wrapped coil springs to reduce pressure points and increase comfort.

# ASSEMBLY

The quick and easy assembly allows users to enjoy their seating in minutes.

## WARRANTY

HON 5-year Limited Warranty ensures long-term, worry-free ownership.