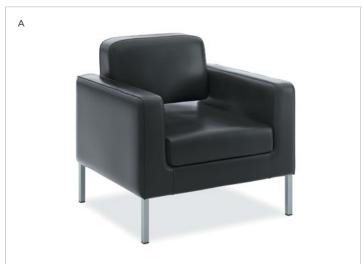

## B. CUSHIONING

The seat cushion features fifty individually wrapped coil springs to reduce pressure points and increase comfort.