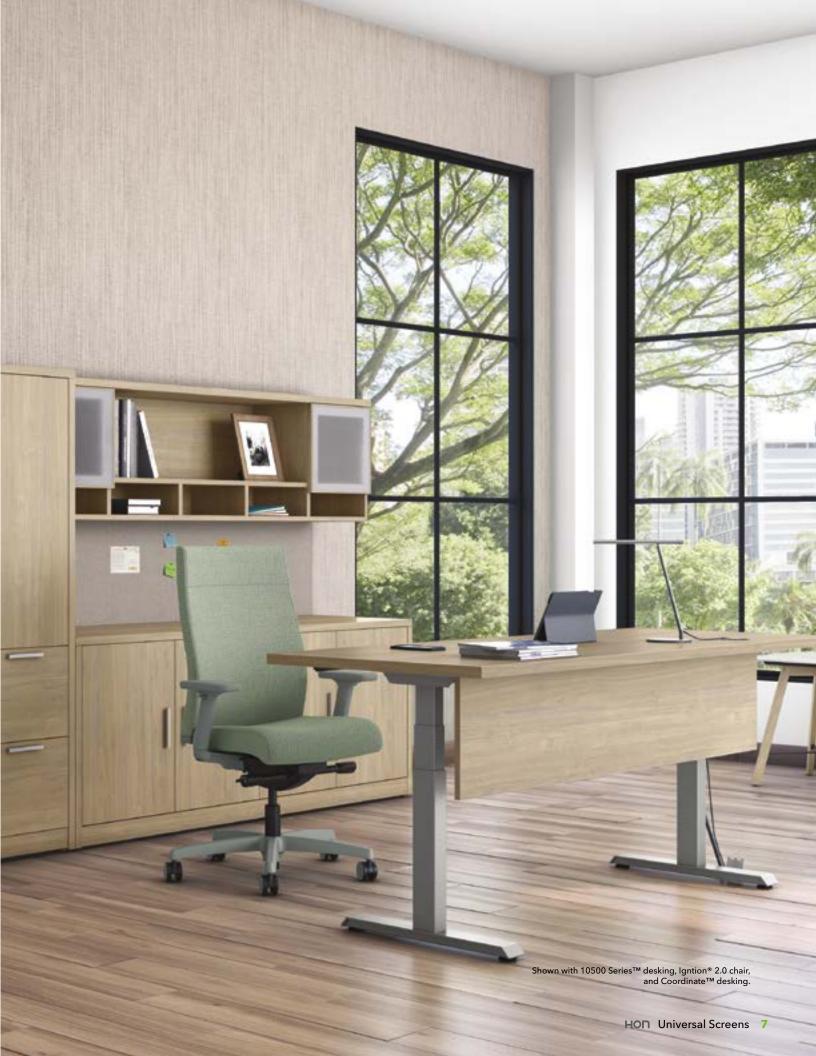

# **Define Your** Space.

#### Divide & Conquer

When connection counts, there's nothing like a shared open space to keep productivity at its peak. But optimizing those synergetic environments is crucial to physical and emotional well-being-that's why Universal Screens were developed. Designed with a user's privacy in mind, these mounted screen solutions help define boundaries in bustling office zones without discouraging connection. With visual barriers available in a wide variety of materials and sizes, Universal Screens offer customized comfort and control while maintaining meaningful engagement when it matters the most.

#### An Ideal Co-Worker

From training rooms to existing workstations and benching platforms, Universal Screens are a thoughtful addition to collaborative spaces that sometime require individualized discretion. With a wide variety of material options and finishes to choose from-sleek metal, contemporary glass, sophisticated fabrics, easily cleanable laminate, and more—these adaptable units offer any office a cohesive, streamlined aesthetic.

### **Mounting Applications**

From effortless mounting capabilities that span a variety of worksurface thicknesses to an assortment of bracket sizes that cover a broad range of applications, Universal Screens simplify shared environments without complicated installations and ample costs of multiple screens and bulky room dividers.