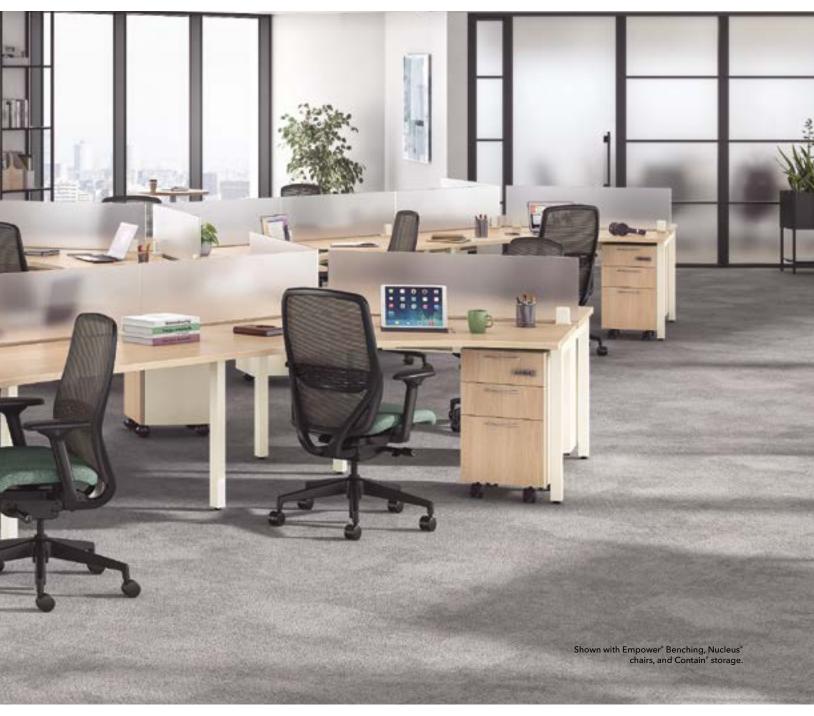

#### Divide & Conquer

When connection counts, there's nothing like a shared open space to keep productivity at its peak. But optimizing those synergetic environments is crucial to physical and emotional well-being-that's why Universal Screens were developed. Designed with a user's privacy in mind, these mounted screen solutions help define boundaries in bustling office zones without discouraging connection. With visual barriers available in a wide variety of materials and sizes, Universal Screens offer customized comfort and control while maintaining meaningful engagement when it matters the most.

#### An Ideal Co-Worker

From training rooms to existing workstations and benching platforms, Universal Screens are a thoughtful addition to collaborative spaces that sometime require individualized discretion. With a wide variety of material options and finishes to choose from-sleek metal, contemporary glass, sophisticated fabrics, easily cleanable laminate, and more—these adaptable units offer any office a cohesive, streamlined aesthetic.