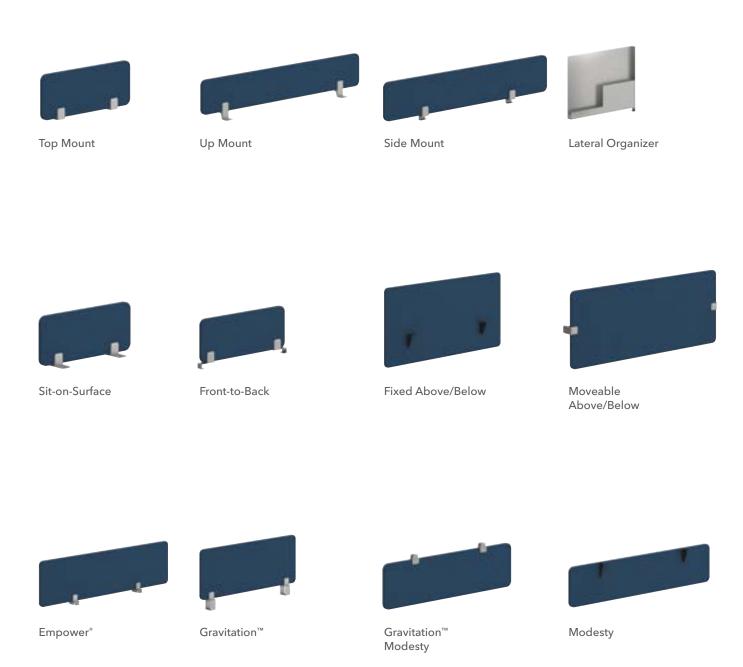

## **Statement of Line**

### **Mounting Applications**

From effortless mounting capabilities that span a variety of worksurface thicknesses to an assortment of bracket sizes that cover a broad range of applications, Universal Screens simplify shared environments without complicated installations and ample costs of multiple screens and bulky room dividers.