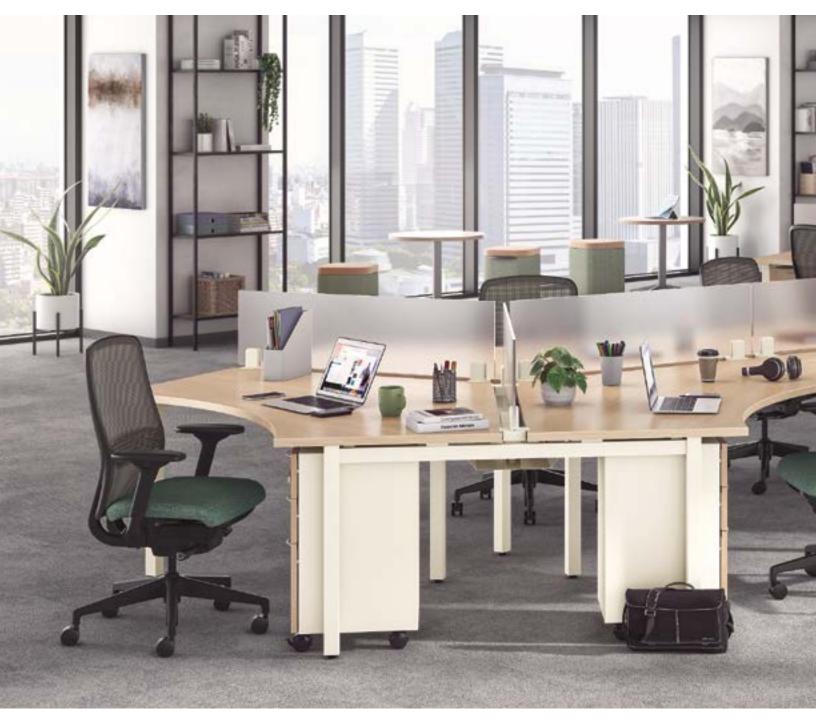

#### Divide & Conquer

When connection counts, there's nothing like a shared open space to keep productivity at its peak. But optimizing those synergetic environments is crucial to physical and emotional well-being-that's why Universal Screens were developed. Designed with a user's privacy in mind, these mounted screen solutions help define boundaries in bustling office zones without discouraging connection. With visual barriers available in a wide variety of materials and sizes, Universal Screens offer customized comfort and control while maintaining meaningful engagement when it matters the most.

#### An Ideal Co-Worker

From training rooms to existing workstations and benching platforms, Universal Screens are a thoughtful addition to collaborative spaces that sometime require individualized discretion. With a wide variety of material options and finishes to choose from-sleek metal, contemporary glass, sophisticated fabrics, easily cleanable laminate, and more—these adaptable units offer any office a cohesive, streamlined aesthetic.