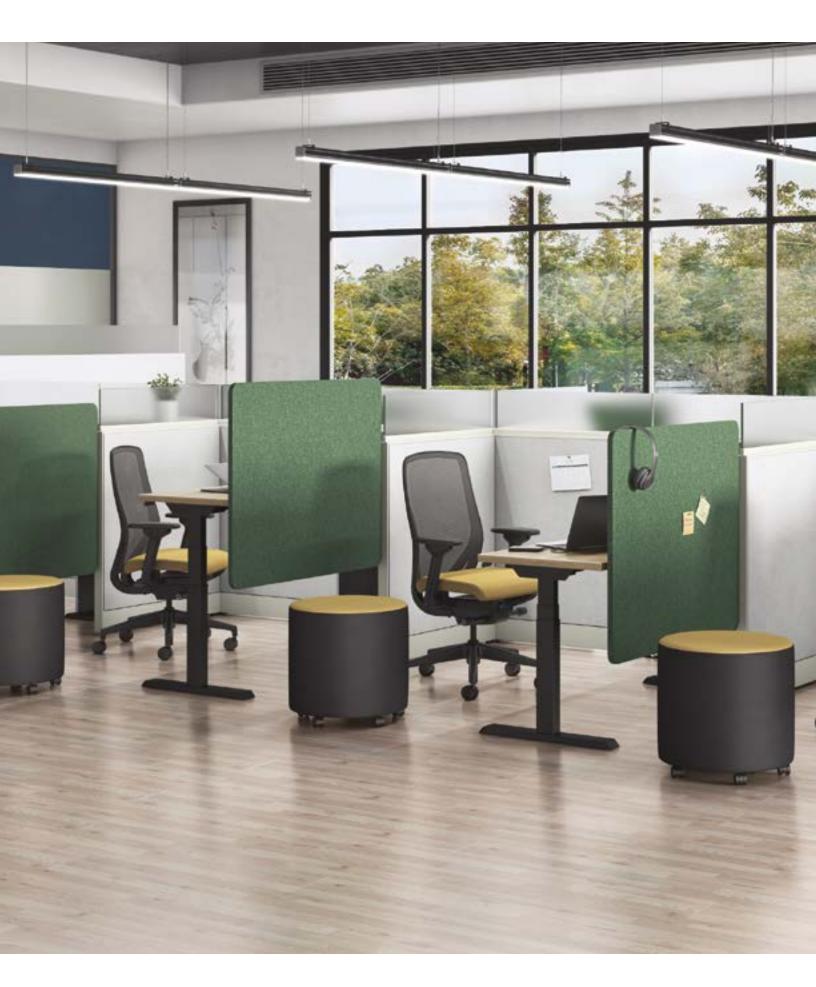

#### Divide & Conquer

When connection counts, there's nothing like a shared open space to keep productivity at its peak. But optimizing those synergetic environments is crucial to physical and emotional well-being-that's why Universal Screens were developed. Designed with a user's privacy in mind, these mounted screen solutions help define boundaries in bustling office zones without discouraging connection. With visual barriers available in a wide variety of materials and sizes, Universal Screens offer customized comfort and control while maintaining meaningful engagement when it matters the most.

#### An Ideal Co-Worker

From training rooms to existing workstations and benching platforms, Universal Screens are a thoughtful addition to collaborative spaces that sometime require individualized discretion. With a wide variety of material options and finishes to choose from-sleek metal, contemporary glass, sophisticated fabrics, easily cleanable laminate, and more—these adaptable units offer any office a cohesive, streamlined aesthetic.

### **Mounting Applications**

From effortless mounting capabilities that span a variety of worksurface thicknesses to an assortment of bracket sizes that cover a broad range of applications, Universal Screens simplify shared environments without complicated installations and ample costs of multiple screens and bulky room dividers.