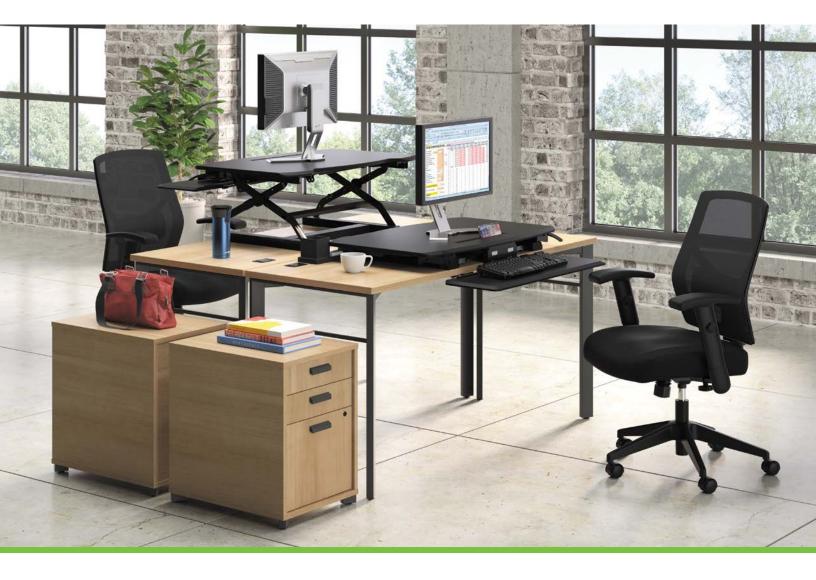

## READY. SET. GROW.

Manage offers the ability to maintain a consistent aesthetic throughout your space, while allowing employees to create the style that works best for them. And with a condensed number of ready-to -assemble components, it's simple to install, rearrange or expand as needs change.

The solid construction and durable scratch- and stain-resistant laminate worksurfaces deliver superior quality, and the HON 5-Year Limited Warranty offers unparalleled confidence of ownership.

For more information, visit hon.com/manage