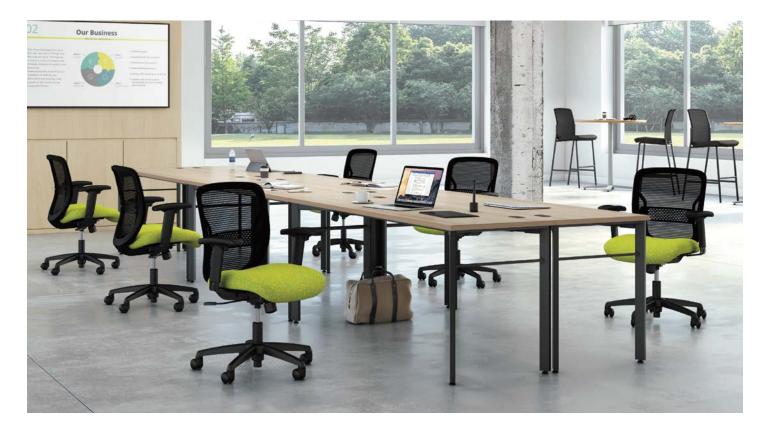

## READY. SET. GROW.

Manage offers the ability to maintain a consistent aesthetic throughout your space, while allowing employees to create the style that works best for them. And with a condensed number of ready-to -assemble components, it's simple to install, rearrange or expand as needs change.

The solid construction and durable scratch- and stain-resistant laminate worksurfaces deliver superior quality, and the HON 5-Year Limited Warranty offers unparalleled confidence of ownership.

For more information, visit hon.com/manage