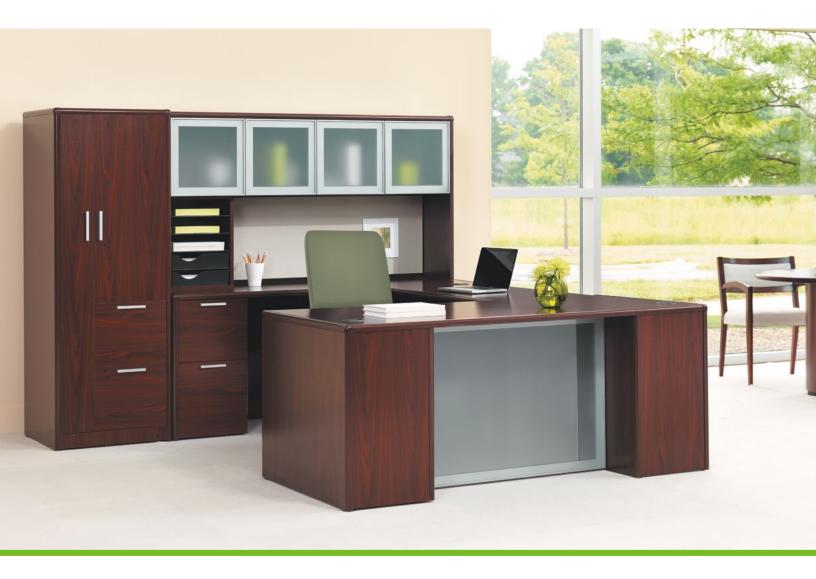

## ICONIC DESIGN. LASTING PERFORMANCE.

You want a desk that's functional and dependable. You need a desk that's versatile. The iconic 10700 Series accommodates virtually any work style, while offering signature styling such as waterfall-shaped edges, rounded corners and contoured solid wood trim. It delivers all the modern conveniences, best-in-class materials and construction, and is backed by a Full Lifetime Warranty for maximum return on your furniture investment.

A. WATERFALL-SHAPED EDGES Sculpted hardwood trim, comfortable waterfall-shaped edges and rounded corners are easy on the arms, elbows and knees.

**B. QUALITY** Locking drawers glide on steel ballbearings for years of smooth, reliable performance.

**C. MIXED-MATERIAL ELEGANCE** Frosted accent options elevate the classic design of the 10700 Series.

**D. COORDINATING STORAGE** Flexible storage options accommodate the way each person prefers to work, giving everyone exactly what they need.