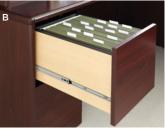

A. WATERFALL-SHAPED EDGES Sculpted hardwood trim, comfortable waterfall-shaped edges and rounded corners are easy on the arms, elbows and knees.

**B. QUALITY** Locking drawers glide on steel ballbearings for years of smooth, reliable performance.