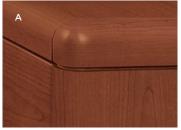

A. WATERFALL-SHAPED EDGES Sculpted hardwood trim, comfortable waterfall-shaped edges and rounded corners are easy on the arms, elbows and knees.

**B. QUALITY** Locking drawers glide on steel ballbearings for years of smooth, reliable performance.