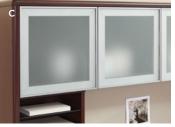

**C. MIXED-MATERIAL ELEGANCE** Frosted accent options elevate the classic design of the 10700 Series.

**D. COORDINATING STORAGE** Flexible storage options accommodate the way each person prefers to work, giving everyone exactly what they need.