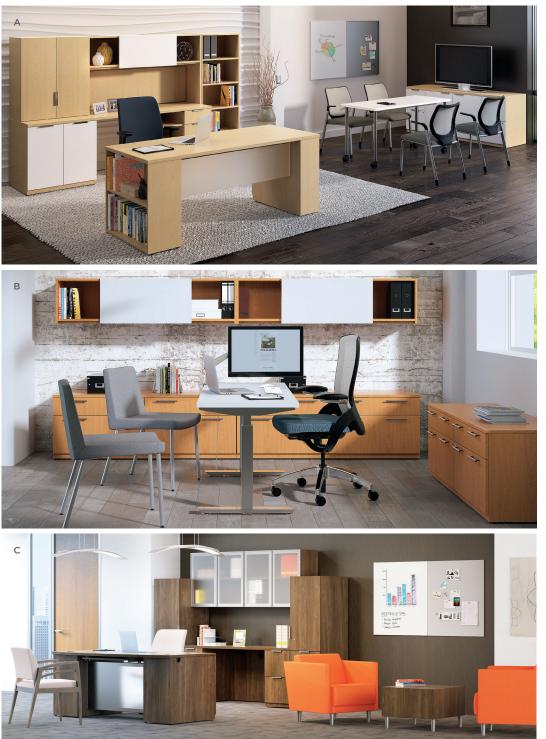

## A. HAVE IT YOUR WAY

Modular storage solutions allow you to build the exact configurations to support your organizational needs.

## B. ALWAYS WITHIN REACH

Choose the drawer configuration to suit your needs, and get easy access to all your office supplies and frequently used files.

## C. STAND TALL

With an additional 14" of vertical storage over the typical storage tower size, Concinnity knows just what you need.

© 2016 The HON Company. Form No. H4486 (10/16) To view the registered and unregistered trademarks owned and used by The HON Company, visit hon.com/protected-marks. Models, upholstery and finishes are subject to change without notice.