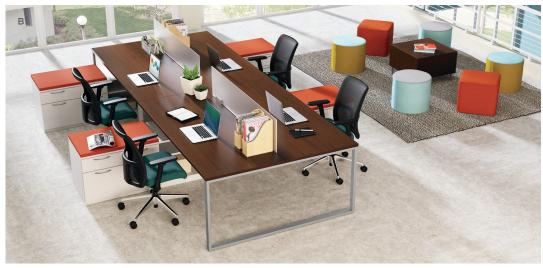

#### B. BENCHING

Bring more team spirit to any group by providing the shared work area needed to tackle collaborative work, but with the personal space and privacy for maintaining heads-down focus.