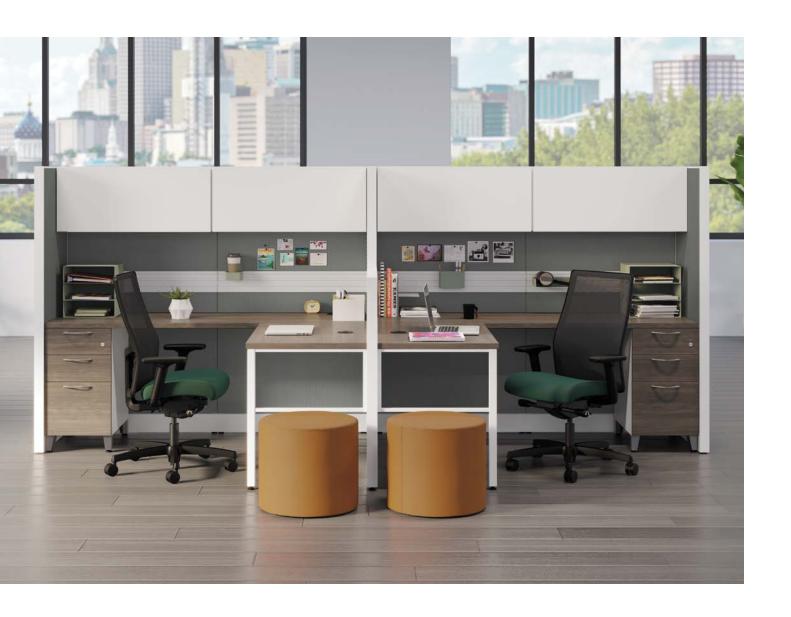

# Accelerate your speed of business.

#### Put The Pedal To The Metal

Today's fast-paced companies have to be ready for anything. Accelerate is designed to adapt and grow at the speed of business. The thin profile and clean lines offer a range of aesthetic options to maximize design freedom. The versatile selection works great alone, or even better when combined with other HON products to maximize planning freedom. Accelerate your speed of business, and be ready for anything.