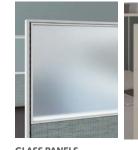

FABRIC PANELS

Amp up your aesthetic with a wide variety of high-quality, load-bearing fabric panels and stackers.

Customize a cohesive look with classic woodgrain or solid laminate gallery panels.

FRAMELESS GLASS
Let in the light with crystal clear or frosted glass

GLASS PANELS Frosted and clear glass stackable glass panels support limitless layout possibilities - up to 80".

No need to make a mental note - smart markerboards will remind you what's next on the agenda.