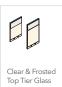

GLASS PANELS Frosted and clear glass stackable glass panels support limitless layout possibilities - up to 80".

No need to make a mental note - smart markerboards will remind you what's next on the agenda.