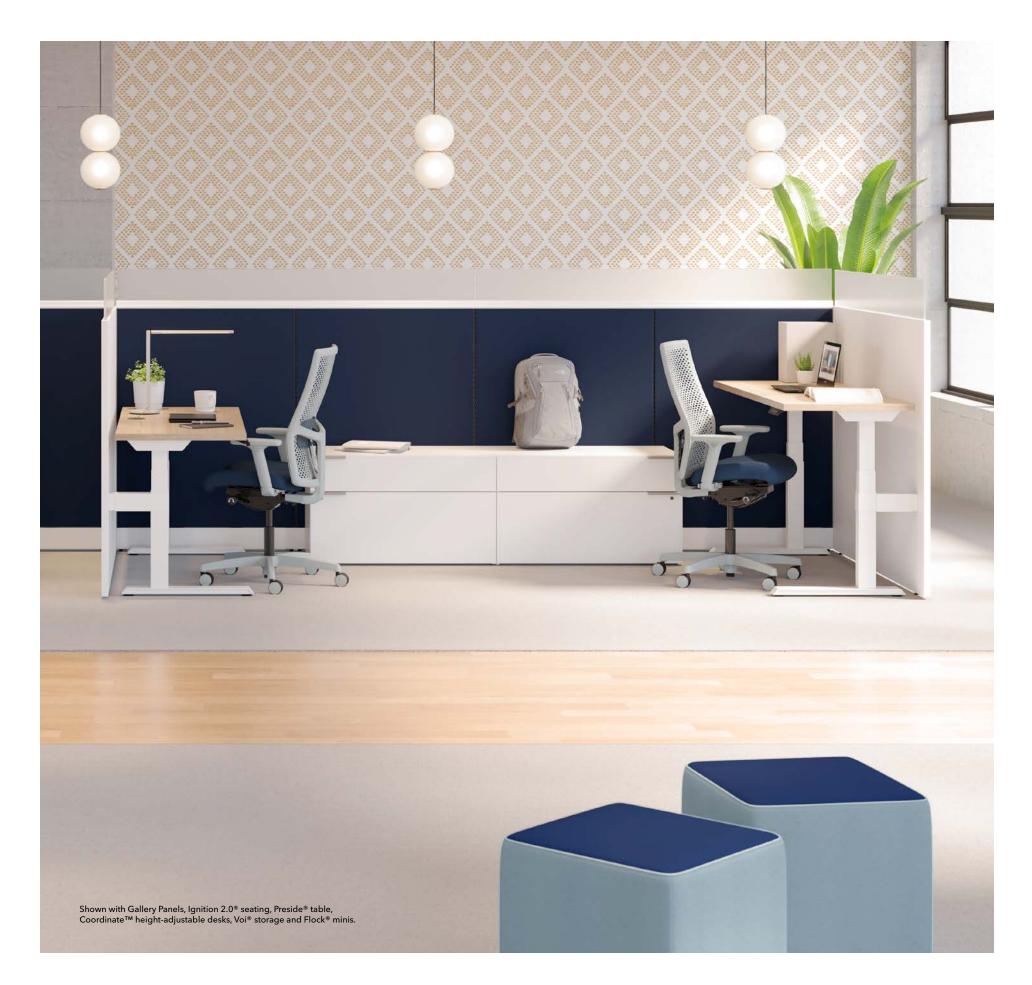

#### A Perfect Match

Whether you're creating a workstation all your own, a reception area, or simply need spatial division, Accelerate plays exceptionally well with others. Compatible with HON collections like Voi®, Flagship®, Brigade®, Contain®, and Coordinate  $^{\mathsf{TM}}$ , these panels harmonize beautifully to create spaces that go the distance no matter who's in the driver's seat.