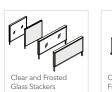

GLASS PANELS Frosted and clear glass stackable glass panels support limitless layout possibilities - up to 80".

No need to make a mental note - smart markerboards will remind you what's next on the agenda.