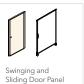

#### Storage

Freestanding Pedestal Box/Box/File or File/File

Overhead Cabinet With Metal or Laminate Doors

Metal Overhead Cabinet, Open

Metal Overhead Cabinet with Receding Door