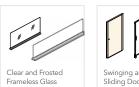

FABRIC PANELS

Amp up your aesthetic with a wide variety of high-quality, load-bearing fabric panels and stackers.

Customize a cohesive look with classic woodgrain or solid laminate gallery panels.

FRAMELESS GLASS
Let in the light with crystal clear or frosted glass

GLASS PANELS Frosted and clear glass stackable glass panels support limitless layout possibilities - up to 80".

No need to make a mental note - smart markerboards will remind you what's next on the agenda.