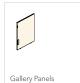

FABRIC PANELS

Amp up your aesthetic with a wide variety of high-quality, load-bearing fabric panels and stackers.

Customize a cohesive look with classic woodgrain or solid laminate gallery panels.

FRAMELESS GLASS
Let in the light with crystal clear or frosted glass