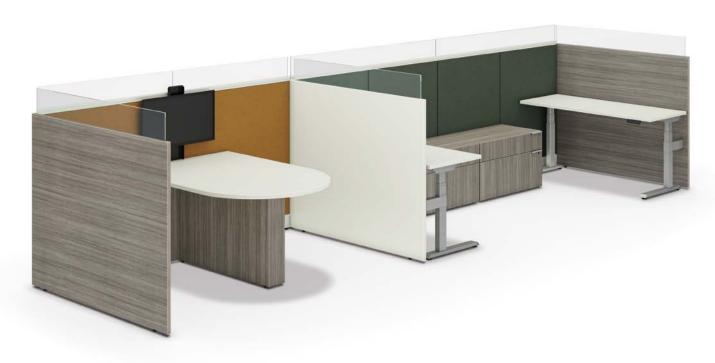

### **Rev Up Your Capacity**

Sometimes less is more, especially when it comes to spaces designed to maximize efficiency and productivity. Accelerate's versatile 72" panels let you build your space by using fewer components - now you can plan, order, install, and reconfigure in effortless style without the bulk and cost of extra materials.

## Dynamic By Design

Accelerate delivers on design as much as it delivers on performance. A wide variety of fabric, laminate, and glass accessory tiles - think handy tool rails and convenient markerboards - keep your space organized with a sleek, modern aesthetic that stands the test of time.

**TECHNOLOGY**Power up with a metal base rail that supports easy access to data and cancels out cord confusion.

8 HON Accelerate 9