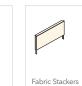

FABRIC PANELS

Amp up your aesthetic with a wide variety of high-quality, load-bearing fabric panels and stackers.

Customize a cohesive look with classic woodgrain or solid laminate gallery panels.

FRAMELESS GLASS
Let in the light with crystal clear or frosted glass