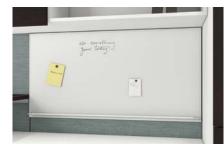

GLASS PANELS Frosted and clear glass stackable glass panels support limitless layout possibilities - up to 80".

No need to make a mental note - smart markerboards will remind you what's next on the agenda.