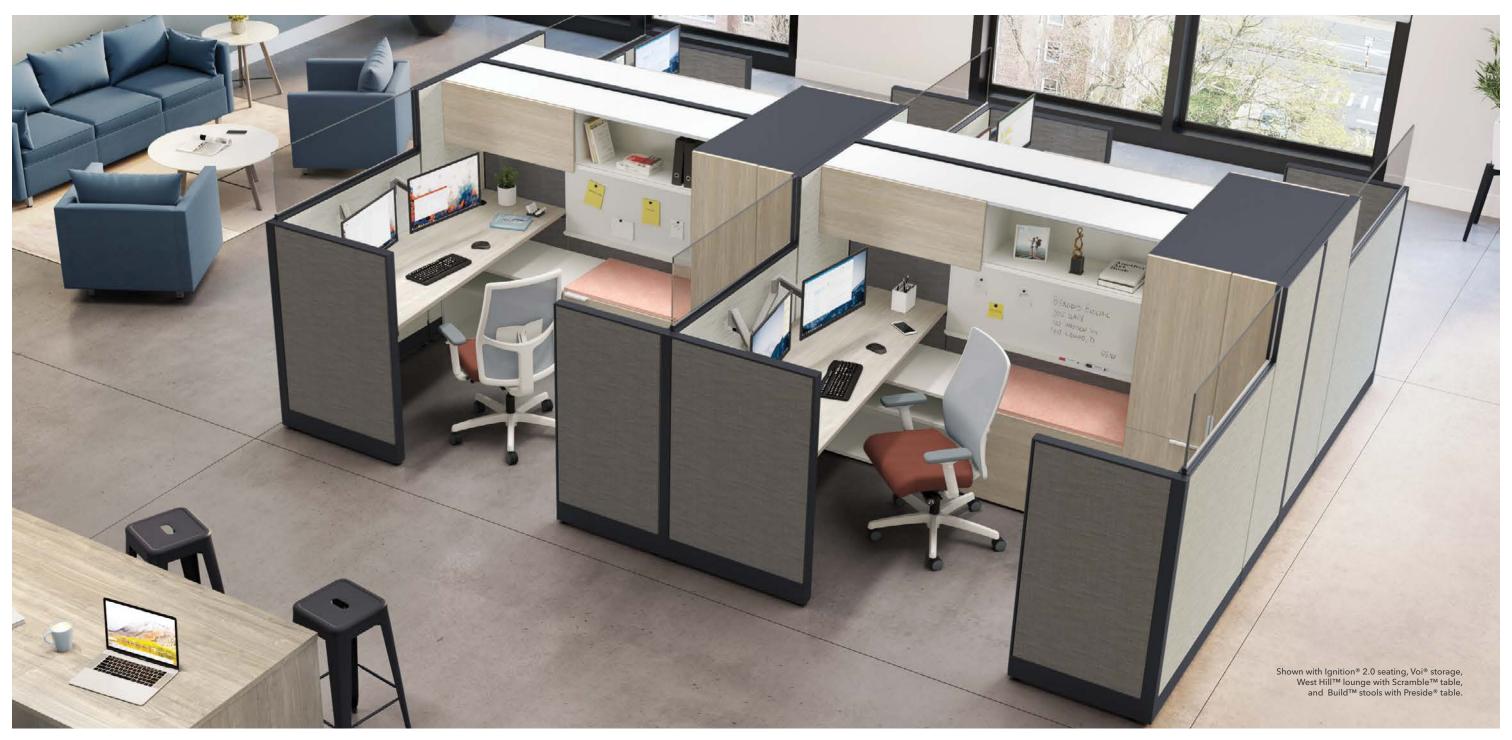

#### A Perfect Match

Whether you're creating a workstation all your own, a reception area, or simply need spatial division, Accelerate plays exceptionally well with others. Compatible with HON collections like Voi®, Flagship®, Brigade®, Contain®, and Coordinate  $^{\mathsf{TM}}$ , these panels harmonize beautifully to create spaces that go the distance no matter who's in the driver's seat.