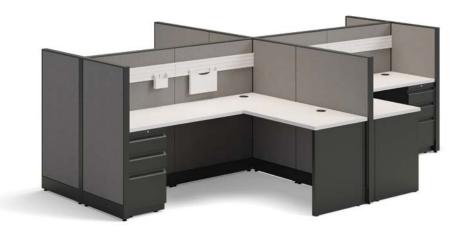

#### A Perfect Match

Whether you're creating a workstation all your own, a reception area, or simply need spatial division, Accelerate plays exceptionally well with others. Compatible with HON collections like Voi®, Flagship®, Brigade®, Contain®, and Coordinate  $^{\mathsf{TM}}$ , these panels harmonize beautifully to create spaces that go the distance no matter who's in the driver's seat.

#### Storage

Freestanding Pedestal Box/Box/File or File/File

Overhead Cabinet With Metal or Laminate Doors

Metal Overhead Cabinet, Open

Metal Overhead Cabinet with Receding Door

#### Accessories

Corner Shelf

Metal Overhead Cabinet with Flipper Door

**10 HON** Accelerate HON Accelerate 11