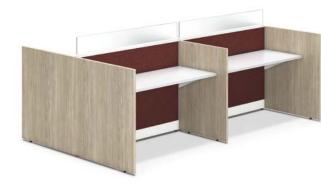

### **Rev Up Your Capacity**

Sometimes less is more, especially when it comes to spaces designed to maximize efficiency and productivity. Accelerate's versatile 72" panels let you build your space by using fewer components - now you can plan, order, install, and reconfigure in effortless style without the bulk and cost of extra materials.

#### A Perfect Match

Whether you're creating a workstation all your own, a reception area, or simply need spatial division, Accelerate plays exceptionally well with others. Compatible with HON collections like Voi®, Flagship®, Brigade®, Contain®, and Coordinate  $^{\mathsf{TM}}$ , these panels harmonize beautifully to create spaces that go the distance no matter who's in the driver's seat.