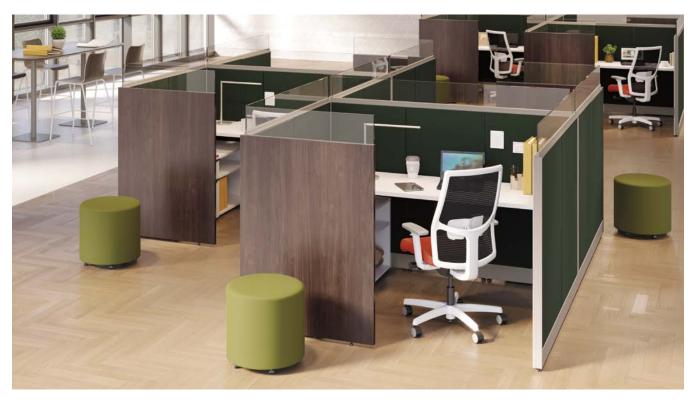

### **Rev Up Your Capacity**

Sometimes less is more, especially when it comes to spaces designed to maximize efficiency and productivity. Accelerate's versatile 72" panels let you build your space by using fewer components - now you can plan, order, install, and reconfigure in effortless style without the bulk and cost of extra materials.

## Dynamic By Design

Accelerate delivers on design as much as it delivers on performance. A wide variety of fabric, laminate, and glass accessory tiles - think handy tool rails and convenient markerboards - keep your space organized with a sleek, modern aesthetic that stands the test of time.

FABRIC PANELS

Amp up your aesthetic with a wide variety of high-quality, load-bearing fabric panels and stackers.

Customize a cohesive look with classic woodgrain or solid laminate gallery panels.

FRAMELESS GLASS
Let in the light with crystal clear or frosted glass

GLASS PANELS Frosted and clear glass stackable glass panels support limitless layout possibilities - up to 80".

No need to make a mental note - smart markerboards will remind you what's next on the agenda.