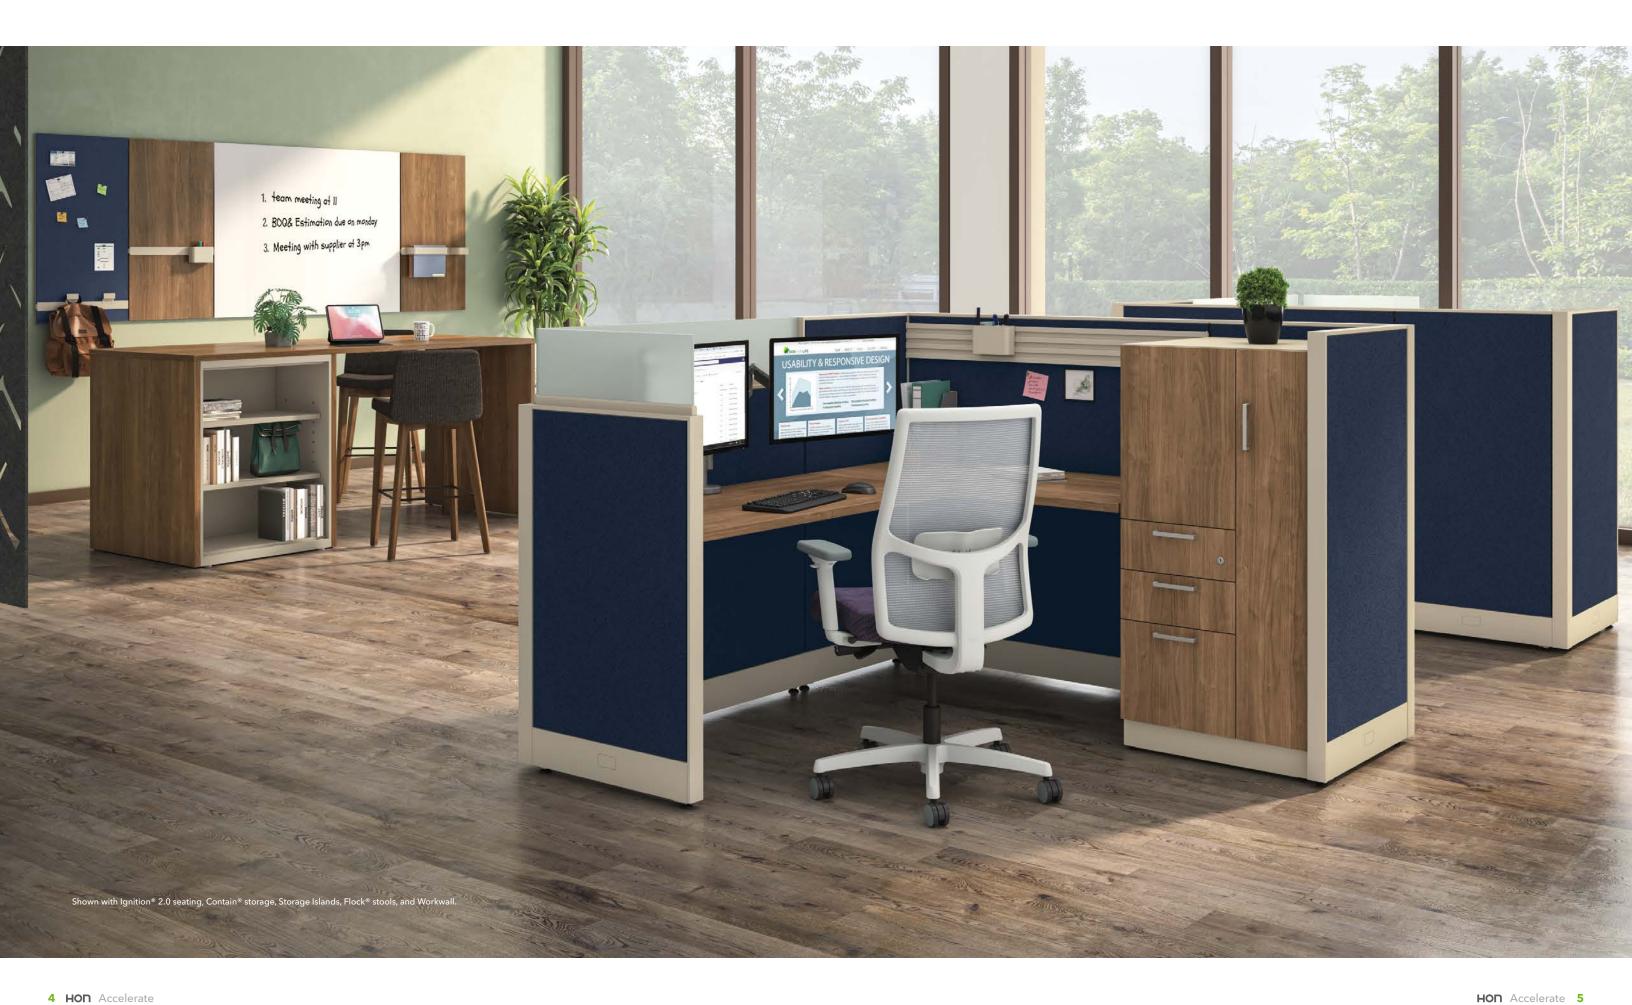

## Dynamic By Design

Accelerate delivers on design as much as it delivers on performance. A wide variety of fabric, laminate, and glass accessory tiles - think handy tool rails and convenient markerboards - keep your space organized with a sleek, modern aesthetic that stands the test of time.

FABRIC PANELS

Amp up your aesthetic with a wide variety of high-quality, load-bearing fabric panels and stackers.

Customize a cohesive look with classic woodgrain or solid laminate gallery panels.

FRAMELESS GLASS
Let in the light with crystal clear or frosted glass

GLASS PANELS Frosted and clear glass stackable glass panels support limitless layout possibilities - up to 80".

No need to make a mental note - smart markerboards will remind you what's next on the agenda.

**TECHNOLOGY**Power up with a metal base rail that supports easy access to data and cancels out cord confusion.

8 HON Accelerate 9