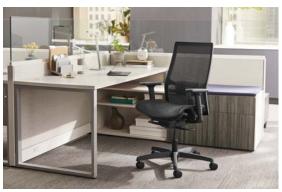

### **Rev Up Your Capacity**

Sometimes less is more, especially when it comes to spaces designed to maximize efficiency and productivity. Accelerate's versatile 72" panels let you build your space by using fewer components - now you can plan, order, install, and reconfigure in effortless style without the bulk and cost of extra materials.

## Dynamic By Design

Accelerate delivers on design as much as it delivers on performance. A wide variety of fabric, laminate, and glass accessory tiles - think handy tool rails and convenient markerboards - keep your space organized with a sleek, modern aesthetic that stands the test of time.

#### A Perfect Match

Whether you're creating a workstation all your own, a reception area, or simply need spatial division, Accelerate plays exceptionally well with others. Compatible with HON collections like Voi®, Flagship®, Brigade®, Contain®, and Coordinate  $^{\mathsf{TM}}$ , these panels harmonize beautifully to create spaces that go the distance no matter who's in the driver's seat.