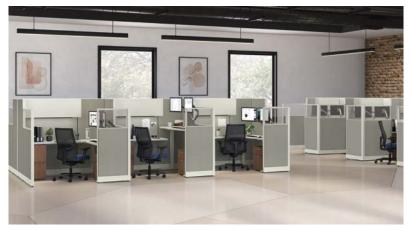

### **Rev Up Your Capacity**

Sometimes less is more, especially when it comes to spaces designed to maximize efficiency and productivity. Accelerate's versatile 72" panels let you build your space by using fewer components - now you can plan, order, install, and reconfigure in effortless style without the bulk and cost of extra materials.

## Dynamic By Design

Accelerate delivers on design as much as it delivers on performance. A wide variety of fabric, laminate, and glass accessory tiles - think handy tool rails and convenient markerboards - keep your space organized with a sleek, modern aesthetic that stands the test of time.

**TECHNOLOGY**Power up with a metal base rail that supports easy access to data and cancels out cord confusion.

8 HON Accelerate 9