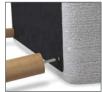

## **Finishes**

Grey Fabric

Black Polyurethane

Grey fabric models are available with Medium Oak wood legs and Black polyurethane models are available with Black metal legs.

Clean, refined styling

Easy screw-in legs