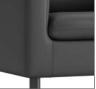

#### Black Polyurethane/Metal Legs

SOFA HONVP3LSOFABLK

LOVESEAT HONVP3LLOVEBLK

CLUB CHAIR HONVP3LCHRBLK

OTTOMAN HONVP3LOTTBLK

### **Features**

Grey Fabric Seat

Medium Oak Wood Leg

Black Polyurethane Seat

Black Metal Leg