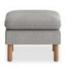

#### Grey Fabric/Wood Legs

SOFA HONVP3LSOFAGRY

LOVESEAT HONVP3LLOVEGRY

CLUB CHAIR HONVP3LCHRGRY

OTTOMAN HONVP3LOTTGRY

### **Features**

Grey Fabric Seat

Medium Oak Wood Leg

Black Polyurethane Seat

Black Metal Leg