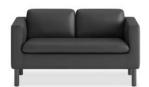

#### Black Polyurethane/Metal Legs

SOFA HONVP3LSOFABLK

LOVESEAT HONVP3LLOVEBLK

CLUB CHAIR HONVP3LCHRBLK

OTTOMAN HONVP3LOTTBLK

### **Features**

Grey Fabric Seat

Medium Oak Wood Leg

Black Polyurethane Seat

Black Metal Leg