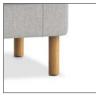

### **Features**

Grey Fabric Seat

Medium Oak Wood Leg

Black Polyurethane Seat

Black Metal Leg

## **Finishes**

Grey Fabric

Black Polyurethane

Grey fabric models are available with Medium Oak wood legs and Black polyurethane models are available with Black metal legs.

Clean, refined styling

Easy screw-in legs