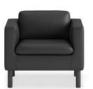

#### Black Polyurethane/Metal Legs

SOFA HONVP3LSOFABLK

LOVESEAT HONVP3LLOVEBLK

CLUB CHAIR HONVP3LCHRBLK

OTTOMAN HONVP3LOTTBLK

### **Features**

Grey Fabric Seat

Medium Oak Wood Leg

Black Polyurethane Seat

Black Metal Leg