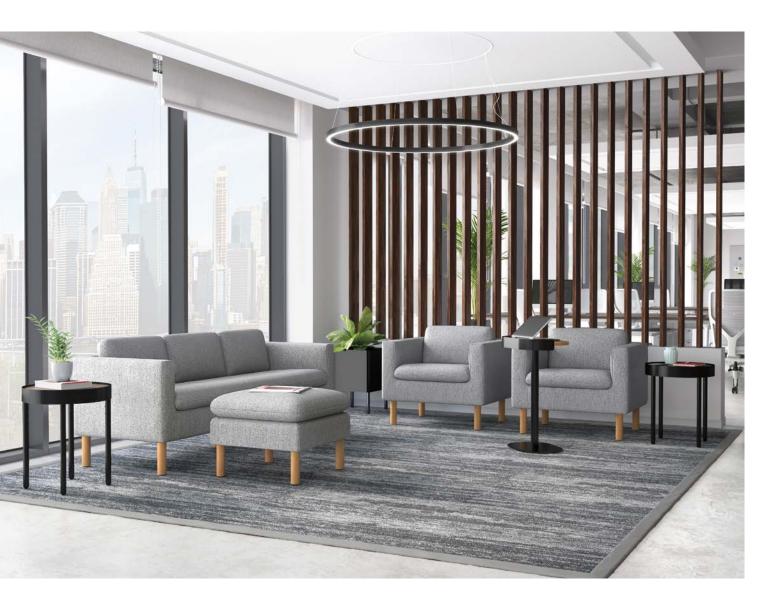

## Parkwyn

The Parkwyn series offers soft comfort, ample support, and clean lines in a cozy reception area to welcome guests or in a shared space for collaboration. This soft-seating solution provides smart sophistication with a budget-friendly bottom line. Make your space work with Parkwyn.

## **Statement of Line**

#### Grey Fabric/Wood Legs

SOFA HONVP3LSOFAGRY

LOVESEAT HONVP3LLOVEGRY

CLUB CHAIR HONVP3LCHRGRY

OTTOMAN HONVP3LOTTGRY