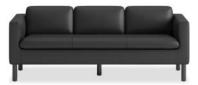

#### Black Polyurethane/Metal Legs

SOFA HONVP3LSOFABLK

LOVESEAT HONVP3LLOVEBLK

CLUB CHAIR HONVP3LCHRBLK

OTTOMAN HONVP3LOTTBLK

### **Features**

Grey Fabric Seat

Medium Oak Wood Leg

Black Polyurethane Seat

Black Metal Leg