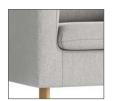

### **Features**

Grey Fabric Seat

Medium Oak Wood Leg

Black Polyurethane Seat

Black Metal Leg

## **Finishes**

Grey Fabric

Black Polyurethane

Grey fabric models are available with Medium Oak wood legs and Black polyurethane models are available with Black metal legs.

Clean, refined styling

Easy screw-in legs