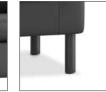

### **Features**

Grey Fabric Seat

Medium Oak Wood Leg

Black Polyurethane Seat

Black Metal Leg

#### Black Polyurethane/Metal Legs

SOFA HONVP3LSOFABLK

LOVESEAT HONVP3LLOVEBLK

CLUB CHAIR HONVP3LCHRBLK

OTTOMAN HONVP3LOTTBLK