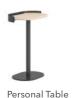

#### Personal, Console Tables, & Planters

with Metal Base

15" Square Low Planter

Pill Console Table with Metal Legs

15" Square High Planter

30" Square Low Planter

Rectangle Top with Metal Legs

Square Top with Metal Legs