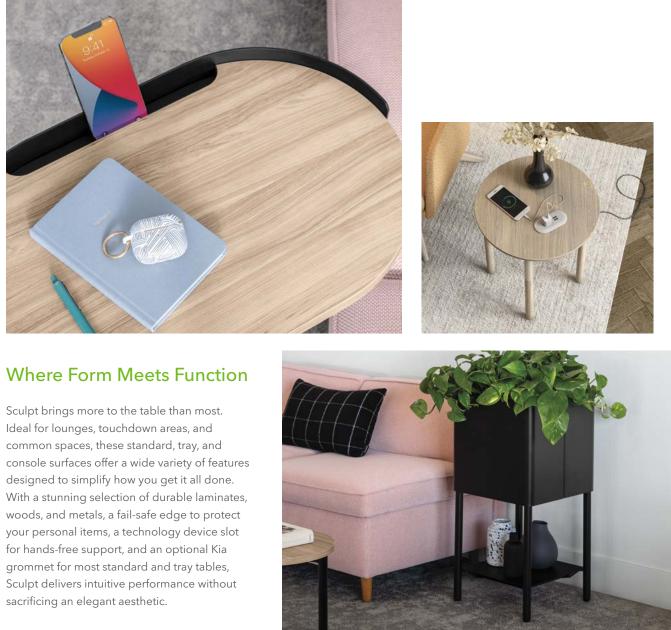

11 SCAN TO CHECK OUT SCULPT ON HON.COM

Ideal for lounges, touchdown areas, and common spaces, these standard, tray, and console surfaces offer a wide variety of features designed to simplify how you get it all done. With a stunning selection of durable laminates, woods, and metals, a fail-safe edge to protect your personal items, a technology device slot for hands-free support, and an optional Kia grommet for most standard and tray tables, Sculpt delivers intuitive performance without

### Surface with a Purpose

Sculpt goes beyond the standard table-like your favorite team member, this cohesive collection pulls the workspace together with impressive ease. From diverse height, size, and shape options to high quality mixed material selections to nesting capabilities (plus purposeful planter and console solutions), Sculpt customizes and curates everyday spaces into something special.