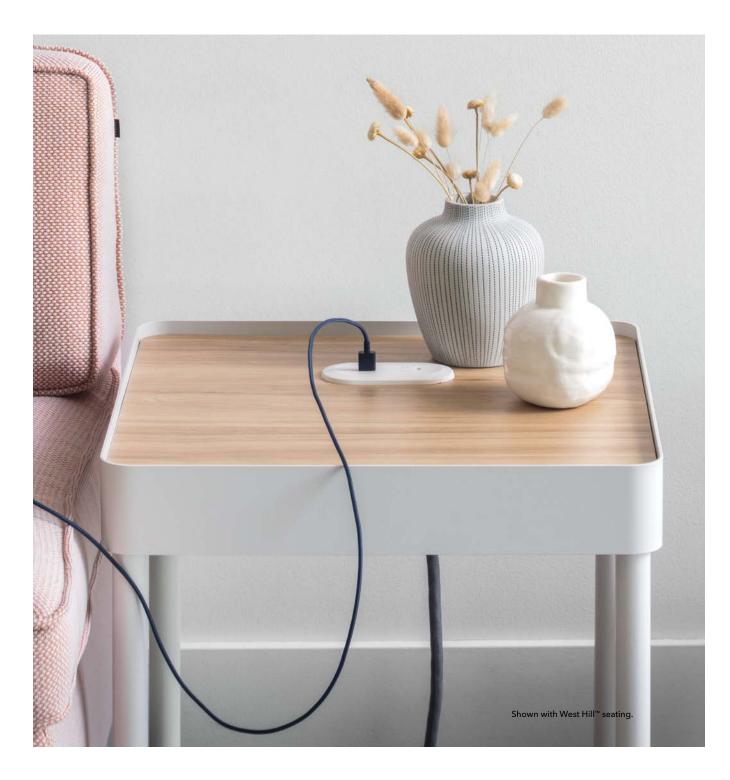

11 SCAN TO CHECK OUT SCULPT ON HON.COM

Ideal for lounges, touchdown areas, and common spaces, these standard, tray, and console surfaces offer a wide variety of features designed to simplify how you get it all done. With a stunning selection of durable laminates, woods, and metals, a fail-safe edge to protect your personal items, a technology device slot for hands-free support, and an optional Kia grommet for most standard and tray tables, Sculpt delivers intuitive performance without

### Surface with a Purpose

Sculpt goes beyond the standard table-like your favorite team member, this cohesive collection pulls the workspace together with impressive ease. From diverse height, size, and shape options to high quality mixed material selections to nesting capabilities (plus purposeful planter and console solutions), Sculpt customizes and curates everyday spaces into something special.