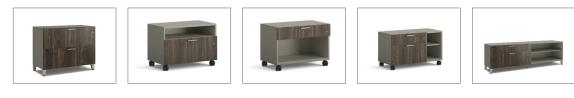

### **Credenza Types**

Credenzas are available with laminate or metal fronts. Footed, plinth, and mobile bases available.