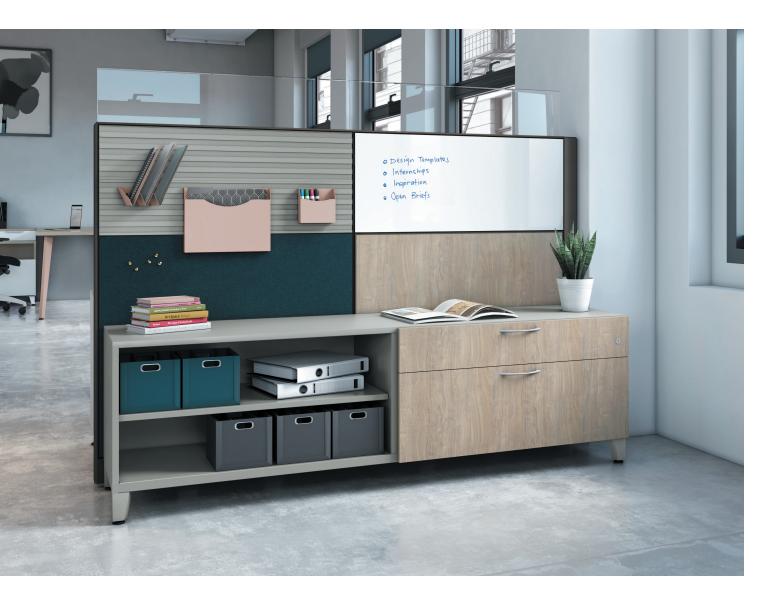

## **Contain Delivers More**

Making the most of your workspace goes beyond the right desk or chair-you need storage solutions that integrate, refine, and enhance your personal workflow and aesthetic. A Contain credenza does it all-performs flawlessly on its own but has the flexibility to connect to other solutions to help optimize limited space. From open shelves and drawers to mobile credenza options, keeping your environment agile and flexible is easier than ever.

### **Credenza Types**

Credenzas are available with laminate or metal fronts. Footed, plinth, and mobile bases available.