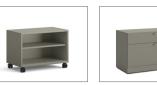

### **Credenza Types**

Credenzas are available with laminate or metal fronts. Footed, plinth, and mobile bases available.