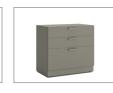

### **Credenza Types**

Credenzas are available with laminate or metal fronts. Footed, plinth, and mobile bases available.