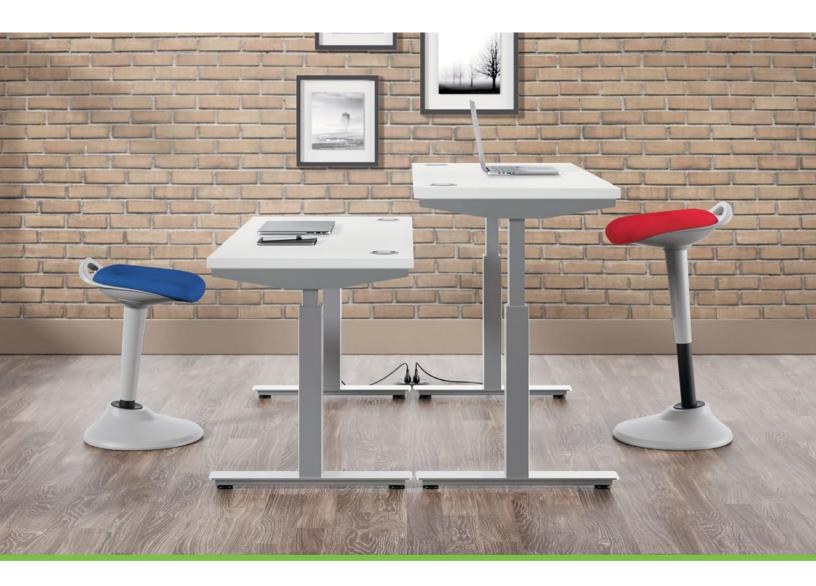

## FORWARD THINKING SEATING

There's a brilliant new way to work that has everyone on the edge of their seat. The HON Perch is an active seating solution that keeps you energized and productive all day, whether in the seated or standing height position. The pivoting base tilts forward to bring you closer to your work, while maintaining a healthy posture. Tilt forward for greater focus. Lean back to relax. Swivel side-to-side for conversations. Bring a wider range of motion to a greater variety of spaces with the HON Perch.