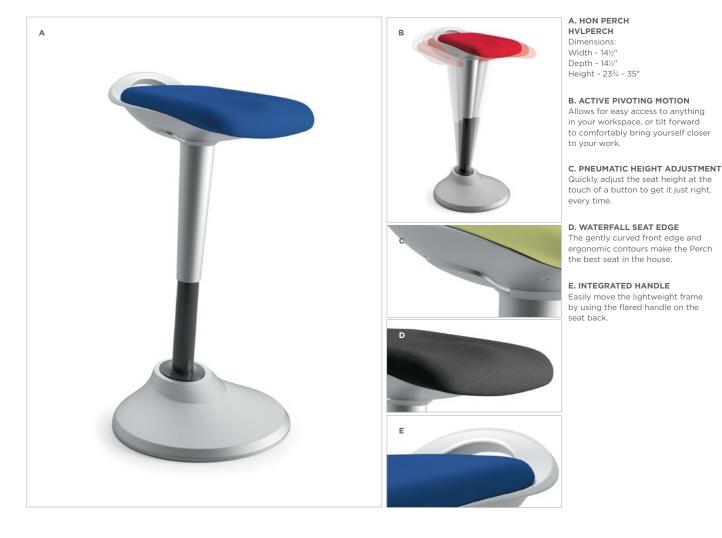

## FORWARD THINKING SEATING

There's a brilliant new way to work that has everyone on the edge of their seat. The HON Perch is an active seating solution that keeps you energized and productive all day, whether in the seated or standing height position. The pivoting base tilts forward to bring you closer to your work, while maintaining a healthy posture. Tilt forward for greater focus. Lean back to relax. Swivel side-to-side for conversations. Bring a wider range of motion to a greater variety of spaces with the HON Perch.