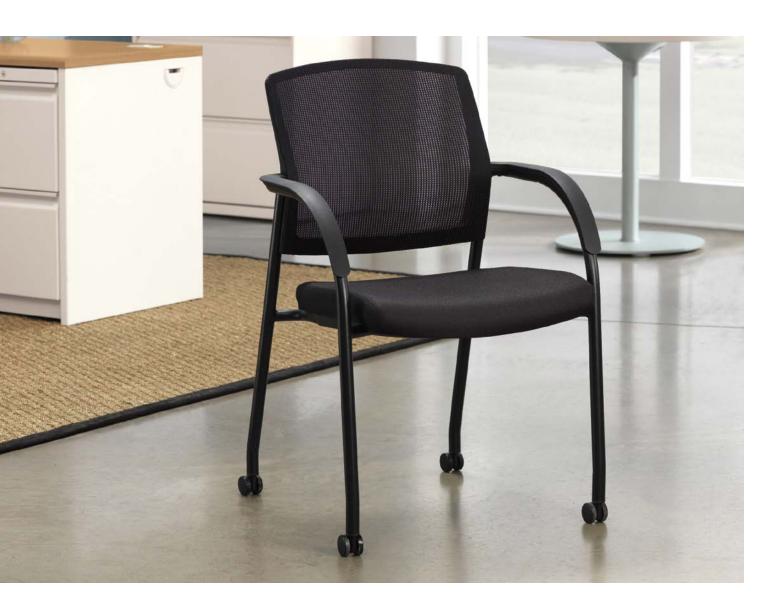

## A Chair that Conforms to You

If you're looking for comfort in a multi-purpose chair without breaking the bank, look no further than Lota. This versatile chair features fixed arms with a fabric seat and mesh back along with optional casters or glides.

#### **Features**

**FIXED ARMS** 

**BLACK FABRIC SEAT** 

**BLACK MESH BACK** 

**GLIDES OR CASTERS** 