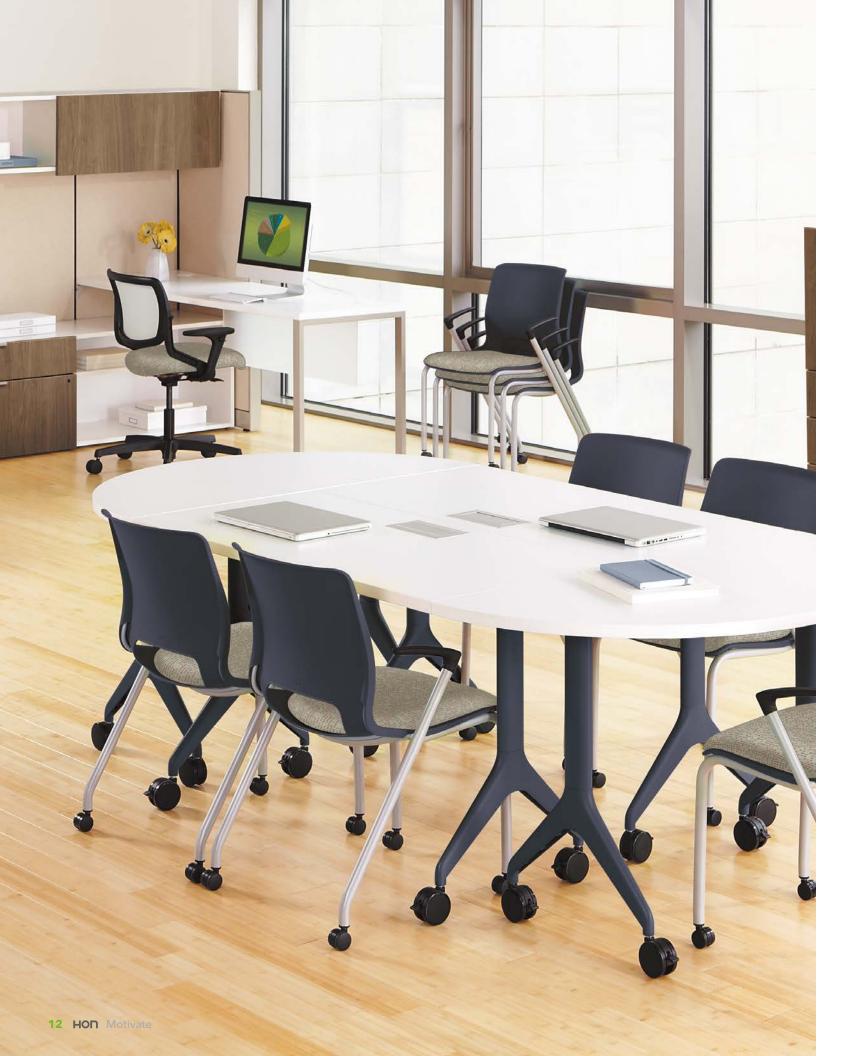

### Don't just meet your expectations. Exceed them.

Having a choice matters, which is why Motivate isn't your average table. From fixed, nesting, and height-adjustable base options that provide simple set-up and effortless storage to built-in modular power that delivers pluggable non-sequential technology, these solutions offer powerhouse performance and exceptional quality. Even better, Motivate can be snapped together without tools and offer options like modesty panels, wire and technology management, and ganging hardware – it's almost like having an extra person on the team who does all the heavy lifting.

## You Can Have It All

Motivate goes above and beyond the basics. Convenient presentation carts, sturdy desktop lecterns, and mobile markerboards deliver all the tools necessary for an unforgettable training session or high-impact presentation. Add some style with a variety of traditional or contemporary edges. Gain layout flexibility in your space by customizing tables with fixed or nesting bases. Increase comfort with table legs that are positioned closer to the edge to provide maximum legroom. Choose heightadjustable or folding top options, and put technology at your fingertips with grommets or flip tops that route power and wiring.

### Make It Your Own

Motivate chairs conform to your space just as well as they conform to your body. Whatever your needs, Motivate has the solution. From casters to glides, plastic shells to upholstered seats and backs, you get exactly what you want. Choose from high density or 4-leg stackers, swivel chairs and stools, or maximize your space with nesting/stacking chairs. Complement your current aesthetic by choosing from a wide variety of colors and fabrics. Our optional upholstered seat and back feature wear-resistant fabrics that are durable and long-lasting, allowing you to enjoy Motivate for years to come.