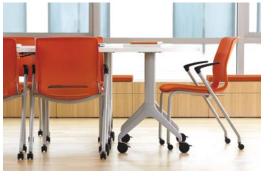

### Make It Your Own

Motivate chairs conform to your space just as well as they conform to your body. Whatever your needs, Motivate has the solution. From casters to glides, plastic shells to upholstered seats and backs, you get exactly what you want. Choose from high density or 4-leg stackers, swivel chairs and stools, or maximize your space with nesting/stacking chairs. Complement your current aesthetic by choosing from a wide variety of colors and fabrics. Our optional upholstered seat and back feature wear-resistant fabrics that are durable and long-lasting, allowing you to enjoy Motivate for years to come.

Stacking Chairs Make the most of your space with these comfortable, lightweight chairs that stack six high.

4-Way Stretch Mesh support, comfort, breathability and air flow.

**Supportive Back** The plastic back cradles your body and flexes to allow greater support.