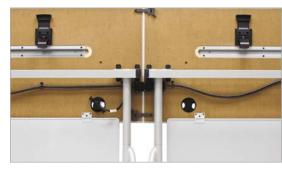

#### More Power To You

Power wherever you need it. Extra space whenever you don't. Motivate modesty panels offer the privacy you want, and Interlink IQ Electrical delivers the power and technology you need. Nesting tables move neatly out of the way when not in use, and height-adjustable tables adjust from 27.5" to 32.5" to accommodate any size user.

## You Can Have It All

Motivate goes above and beyond the basics. Convenient presentation carts, sturdy desktop lecterns, and mobile markerboards deliver all the tools necessary for an unforgettable training session or high-impact presentation. Add some style with a variety of traditional or contemporary edges. Gain layout flexibility in your space by customizing tables with fixed or nesting bases. Increase comfort with table legs that are positioned closer to the edge to provide maximum legroom. Choose heightadjustable or folding top options, and put technology at your fingertips with grommets or flip tops that route power and wiring.

#### **Electrical/Power**

3' power jumper

4-leg café-height stool, w/arms