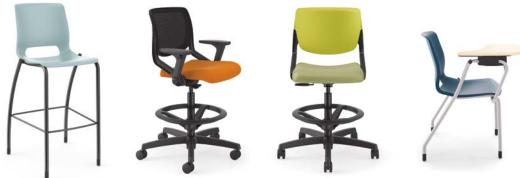

### Make It Your Own

Motivate chairs conform to your space just as well as they conform to your body. Whatever your needs, Motivate has the solution. From casters to glides, plastic shells to upholstered seats and backs, you get exactly what you want. Choose from high density or 4-leg stackers, swivel chairs and stools, or maximize your space with nesting/stacking chairs. Complement your current aesthetic by choosing from a wide variety of colors and fabrics. Our optional upholstered seat and back feature wear-resistant fabrics that are durable and long-lasting, allowing you to enjoy Motivate for years to come.

**Counter Height Stool** HON counter height tables and standing height applications.

Café Height Stool to work with HON café height tables and other cafe height applications.

Nesting/Stacking Chairs Ready at a moment's notice, they are comfortable enough to sit through a full day of training, yet easily and effortlessly pushed out of the way when not in use.

# **Arm & Leg Options**

Choose from a variety of options, including fixed or tablet arms, sled bases, five-star bases, and legs with casters or glides.

HON Motivate 15 **14 HON** Motivate

"On-going developments in mobile and computer technology free us from our traditional workspace. We are no longer dependent on a fixed space within the office. Thus people are choosing to work in a more open environment."