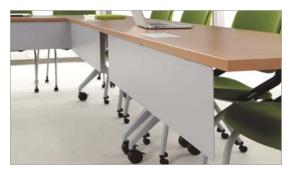

### Don't just meet your expectations. Exceed them.

Having a choice matters, which is why Motivate isn't your average table. From fixed, nesting, and height-adjustable base options that provide simple set-up and effortless storage to built-in modular power that delivers pluggable non-sequential technology, these solutions offer powerhouse performance and exceptional quality. Even better, Motivate can be snapped together without tools and offer options like modesty panels, wire and technology management, and ganging hardware – it's almost like having an extra person on the team who does all the heavy lifting.

#### More Power To You

Power wherever you need it. Extra space whenever you don't. Motivate modesty panels offer the privacy you want, and Interlink IQ Electrical delivers the power and technology you need. Nesting tables move neatly out of the way when not in use, and height-adjustable tables adjust from 27.5" to 32.5" to accommodate any size user.