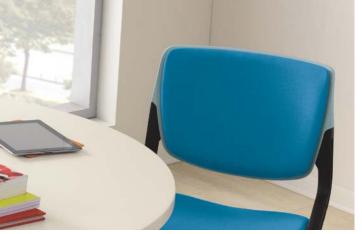

### Make It Your Own

Motivate chairs conform to your space just as well as they conform to your body. Whatever your needs, Motivate has the solution. From casters to glides, plastic shells to upholstered seats and backs, you get exactly what you want. Choose from high density or 4-leg stackers, swivel chairs and stools, or maximize your space with nesting/stacking chairs. Complement your current aesthetic by choosing from a wide variety of colors and fabrics. Our optional upholstered seat and back feature wear-resistant fabrics that are durable and long-lasting, allowing you to enjoy Motivate for years to come.

# Celebrate The Way People Work Together

Collaboration isn't one-size-fits-all. You need a flexible solution that brings people and their shared space together in a way that encourages lively debate and thoughtful discourse. Because Motivate chairs are lightweight and mobile, it's an ideal solution for all kinds of communication and workflows. And as an added benefit, Motivate can be stored in convenient, space-saving nests or stacks and are ready to move when and where you need it. Best of all, you'll never have to sacrifice comfort – Motivate's contoured plastic shell and flex-back technology intuitively provide balance and lumbar support for ergonomic recline. Optional 4-Way Stretch mesh back and upholstered seat enhance comfort with added airflow and cushioning. With Motivate, collaboration comes naturally.