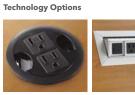

#### More Power To You

Power wherever you need it. Extra space whenever you don't. Motivate modesty panels offer the privacy you want, and Interlink IQ Electrical delivers the power and technology you need. Nesting tables move neatly out of the way when not in use, and height-adjustable tables adjust from 27.5" to 32.5" to accommodate any size user.

## You Can Have It All

Motivate goes above and beyond the basics. Convenient presentation carts, sturdy desktop lecterns, and mobile markerboards deliver all the tools necessary for an unforgettable training session or high-impact presentation. Add some style with a variety of traditional or contemporary edges. Gain layout flexibility in your space by customizing tables with fixed or nesting bases. Increase comfort with table legs that are positioned closer to the edge to provide maximum legroom. Choose heightadjustable or folding top options, and put technology at your fingertips with grommets or flip tops that route power and wiring.