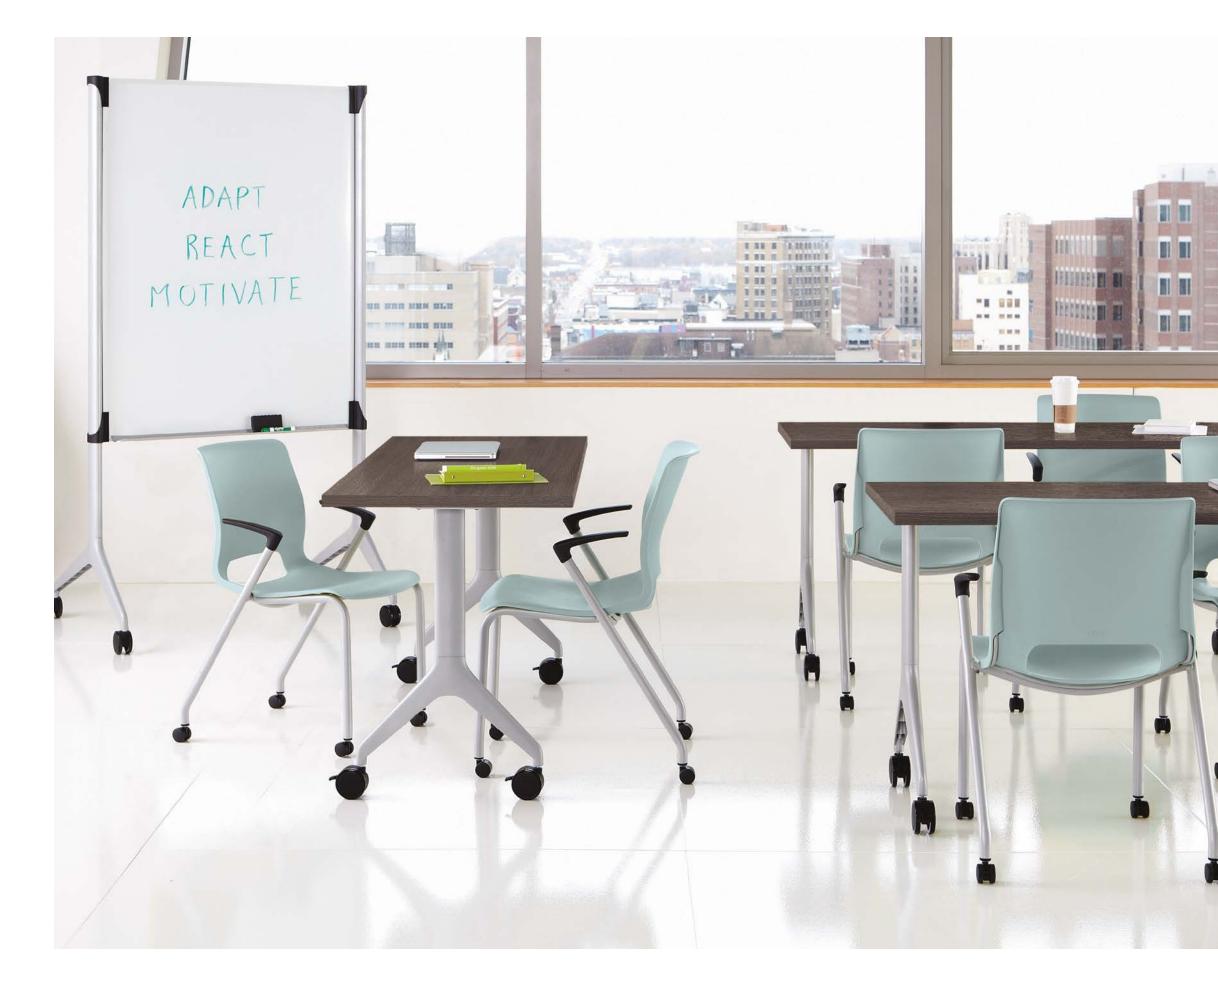

## You Can Have It All

Motivate goes above and beyond the basics. Convenient presentation carts, sturdy desktop lecterns, and mobile markerboards deliver all the tools necessary for an unforgettable training session or high-impact presentation. Add some style with a variety of traditional or contemporary edges. Gain layout flexibility in your space by customizing tables with fixed or nesting bases. Increase comfort with table legs that are positioned closer to the edge to provide maximum legroom. Choose heightadjustable or folding top options, and put technology at your fingertips with grommets or flip tops that route power and wiring.

# Presentation Cart

Mobile Markerboard

Lectern and Presentation Cart

30", 36" Widths

Ergo-Edge

et