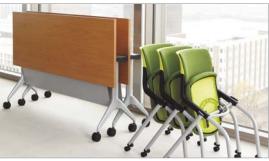

# Go The Distance

Motivate products complete any environment, from a small impromptu meeting, to a dedicated collaborative space, to a large training area.

#### More Power To You

Power wherever you need it. Extra space whenever you don't. Motivate modesty panels offer the privacy you want, and Interlink IQ Electrical delivers the power and technology you need. Nesting tables move neatly out of the way when not in use, and height-adjustable tables adjust from 27.5" to 32.5" to accommodate any size user.

## You Can Have It All

Motivate goes above and beyond the basics. Convenient presentation carts, sturdy desktop lecterns, and mobile markerboards deliver all the tools necessary for an unforgettable training session or high-impact presentation. Add some style with a variety of traditional or contemporary edges. Gain layout flexibility in your space by customizing tables with fixed or nesting bases. Increase comfort with table legs that are positioned closer to the edge to provide maximum legroom. Choose heightadjustable or folding top options, and put technology at your fingertips with grommets or flip tops that route power and wiring.