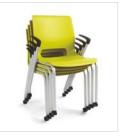

Stacking Chairs Make the most of your space with these comfortable, lightweight chairs that stack six high.

4-Way Stretch Mesh support, comfort, breathability and air flow.

**Supportive Back** The plastic back cradles your body and flexes to allow greater support.