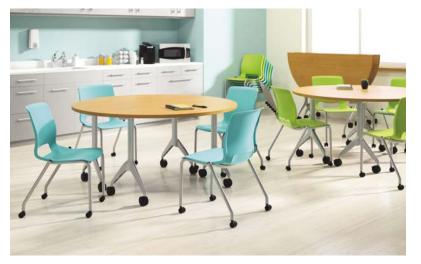

### Make It Your Own

Motivate chairs conform to your space just as well as they conform to your body. Whatever your needs, Motivate has the solution. From casters to glides, plastic shells to upholstered seats and backs, you get exactly what you want. Choose from high density or 4-leg stackers, swivel chairs and stools, or maximize your space with nesting/stacking chairs. Complement your current aesthetic by choosing from a wide variety of colors and fabrics. Our optional upholstered seat and back feature wear-resistant fabrics that are durable and long-lasting, allowing you to enjoy Motivate for years to come.

# Celebrate The Way People Work Together

Collaboration isn't one-size-fits-all. You need a flexible solution that brings people and their shared space together in a way that encourages lively debate and thoughtful discourse. Because Motivate chairs are lightweight and mobile, it's an ideal solution for all kinds of communication and workflows. And as an added benefit, Motivate can be stored in convenient, space-saving nests or stacks and are ready to move when and where you need it. Best of all, you'll never have to sacrifice comfort – Motivate's contoured plastic shell and flex-back technology intuitively provide balance and lumbar support for ergonomic recline. Optional 4-Way Stretch mesh back and upholstered seat enhance comfort with added airflow and cushioning. With Motivate, collaboration comes naturally.