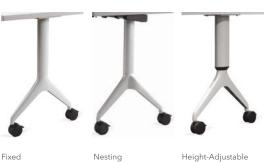

### Don't just meet your expectations. Exceed them.

Having a choice matters, which is why Motivate isn't your average table. From fixed, nesting, and height-adjustable base options that provide simple set-up and effortless storage to built-in modular power that delivers pluggable non-sequential technology, these solutions offer powerhouse performance and exceptional quality. Even better, Motivate can be snapped together without tools and offer options like modesty panels, wire and technology management, and ganging hardware – it's almost like having an extra person on the team who does all the heavy lifting.

#### More Power To You

Power wherever you need it. Extra space whenever you don't. Motivate modesty panels offer the privacy you want, and Interlink IQ Electrical delivers the power and technology you need. Nesting tables move neatly out of the way when not in use, and height-adjustable tables adjust from 27.5" to 32.5" to accommodate any size user.

## You Can Have It All

Motivate goes above and beyond the basics. Convenient presentation carts, sturdy desktop lecterns, and mobile markerboards deliver all the tools necessary for an unforgettable training session or high-impact presentation. Add some style with a variety of traditional or contemporary edges. Gain layout flexibility in your space by customizing tables with fixed or nesting bases. Increase comfort with table legs that are positioned closer to the edge to provide maximum legroom. Choose heightadjustable or folding top options, and put technology at your fingertips with grommets or flip tops that route power and wiring.

# **Arm & Leg Options**

Choose from a variety of options, including fixed or tablet arms, sled bases, five-star bases, and legs with casters or glides.

HON Motivate 15 **14 HON** Motivate

"On-going developments in mobile and computer technology free us from our traditional workspace. We are no longer dependent on a fixed space within the office. Thus people are choosing to work in a more open environment."