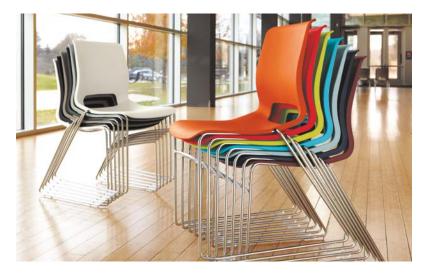

# Celebrate The Way People Work Together

Collaboration isn't one-size-fits-all. You need a flexible solution that brings people and their shared space together in a way that encourages lively debate and thoughtful discourse. Because Motivate chairs are lightweight and mobile, it's an ideal solution for all kinds of communication and workflows. And as an added benefit, Motivate can be stored in convenient, space-saving nests or stacks and are ready to move when and where you need it. Best of all, you'll never have to sacrifice comfort – Motivate's contoured plastic shell and flex-back technology intuitively provide balance and lumbar support for ergonomic recline. Optional 4-Way Stretch mesh back and upholstered seat enhance comfort with added airflow and cushioning. With Motivate, collaboration comes naturally.

Stacking Chairs Make the most of your space with these comfortable, lightweight chairs that stack six high.

4-Way Stretch Mesh support, comfort, breathability and air flow.

**Supportive Back** The plastic back cradles your body and flexes to allow greater support.