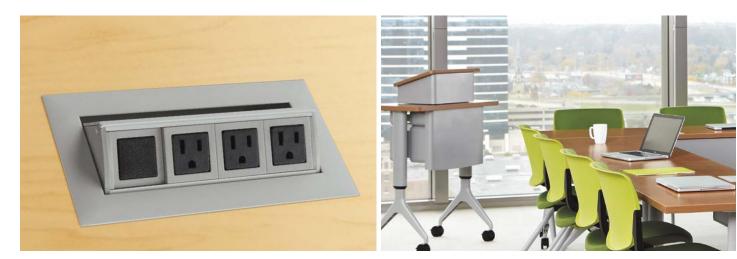

#### More Power To You

Power wherever you need it. Extra space whenever you don't. Motivate modesty panels offer the privacy you want, and Interlink IQ Electrical delivers the power and technology you need. Nesting tables move neatly out of the way when not in use, and height-adjustable tables adjust from 27.5" to 32.5" to accommodate any size user.

## You Can Have It All

Motivate goes above and beyond the basics. Convenient presentation carts, sturdy desktop lecterns, and mobile markerboards deliver all the tools necessary for an unforgettable training session or high-impact presentation. Add some style with a variety of traditional or contemporary edges. Gain layout flexibility in your space by customizing tables with fixed or nesting bases. Increase comfort with table legs that are positioned closer to the edge to provide maximum legroom. Choose heightadjustable or folding top options, and put technology at your fingertips with grommets or flip tops that route power and wiring.

#### **Electrical/Power**

3' power jumper

4-leg café-height stool, w/arms