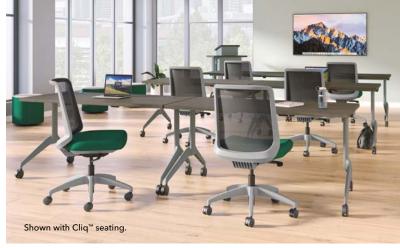

### Don't just meet your expectations. Exceed them.

Having a choice matters, which is why Motivate isn't your average table. From fixed, nesting, and height-adjustable base options that provide simple set-up and effortless storage to built-in modular power that delivers pluggable non-sequential technology, these solutions offer powerhouse performance and exceptional quality. Even better, Motivate can be snapped together without tools and offer options like modesty panels, wire and technology management, and ganging hardware – it's almost like having an extra person on the team who does all the heavy lifting.

#### More Power To You

Power wherever you need it. Extra space whenever you don't. Motivate modesty panels offer the privacy you want, and Interlink IQ Electrical delivers the power and technology you need. Nesting tables move neatly out of the way when not in use, and height-adjustable tables adjust from 27.5" to 32.5" to accommodate any size user.

## You Can Have It All

Motivate goes above and beyond the basics. Convenient presentation carts, sturdy desktop lecterns, and mobile markerboards deliver all the tools necessary for an unforgettable training session or high-impact presentation. Add some style with a variety of traditional or contemporary edges. Gain layout flexibility in your space by customizing tables with fixed or nesting bases. Increase comfort with table legs that are positioned closer to the edge to provide maximum legroom. Choose heightadjustable or folding top options, and put technology at your fingertips with grommets or flip tops that route power and wiring.