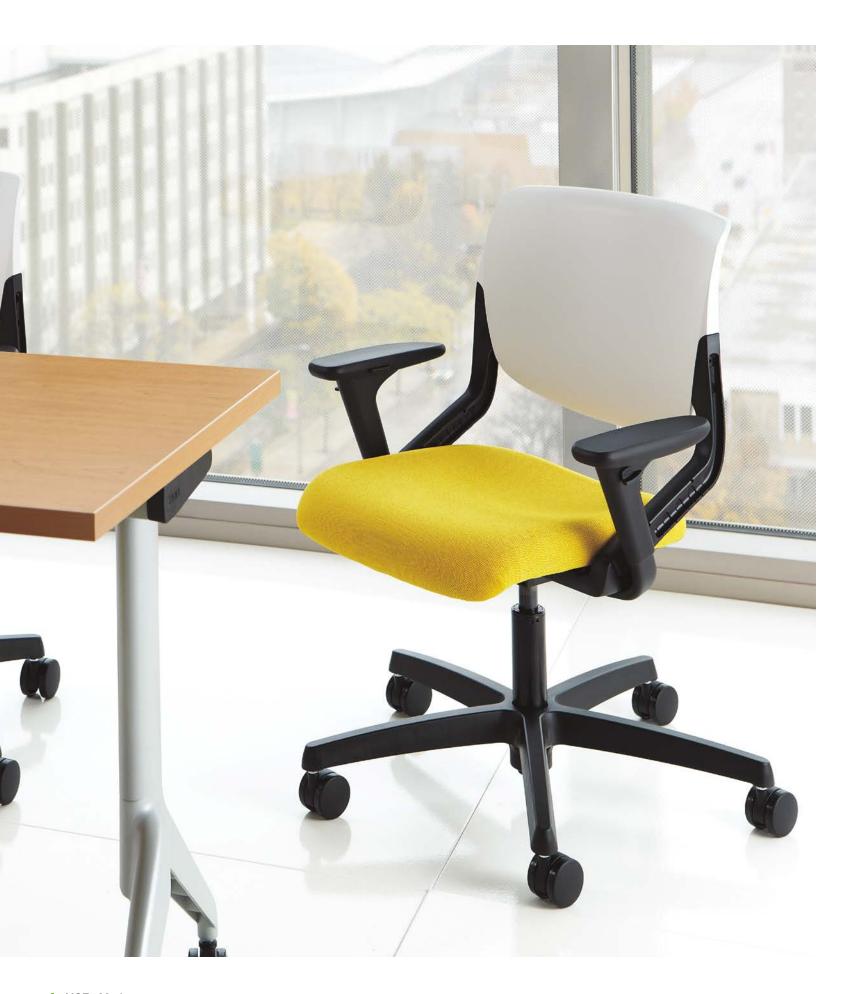

### Make It Your Own

Motivate chairs conform to your space just as well as they conform to your body. Whatever your needs, Motivate has the solution. From casters to glides, plastic shells to upholstered seats and backs, you get exactly what you want. Choose from high density or 4-leg stackers, swivel chairs and stools, or maximize your space with nesting/stacking chairs. Complement your current aesthetic by choosing from a wide variety of colors and fabrics. Our optional upholstered seat and back feature wear-resistant fabrics that are durable and long-lasting, allowing you to enjoy Motivate for years to come.

# Celebrate The Way People Work Together

Collaboration isn't one-size-fits-all. You need a flexible solution that brings people and their shared space together in a way that encourages lively debate and thoughtful discourse. Because Motivate chairs are lightweight and mobile, it's an ideal solution for all kinds of communication and workflows. And as an added benefit, Motivate can be stored in convenient, space-saving nests or stacks and are ready to move when and where you need it. Best of all, you'll never have to sacrifice comfort – Motivate's contoured plastic shell and flex-back technology intuitively provide balance and lumbar support for ergonomic recline. Optional 4-Way Stretch mesh back and upholstered seat enhance comfort with added airflow and cushioning. With Motivate, collaboration comes naturally.