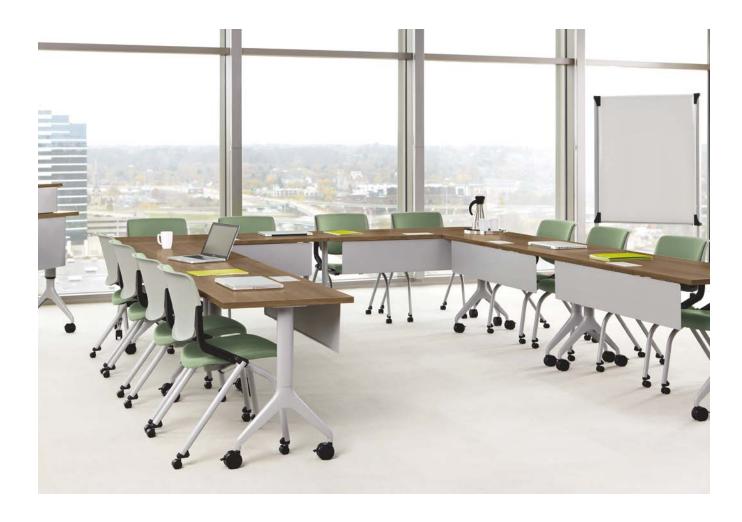

### Don't just meet your expectations. Exceed them.

Having a choice matters, which is why Motivate isn't your average table. From fixed, nesting, and height-adjustable base options that provide simple set-up and effortless storage to built-in modular power that delivers pluggable non-sequential technology, these solutions offer powerhouse performance and exceptional quality. Even better, Motivate can be snapped together without tools and offer options like modesty panels, wire and technology management, and ganging hardware – it's almost like having an extra person on the team who does all the heavy lifting.

#### More Power To You

Power wherever you need it. Extra space whenever you don't. Motivate modesty panels offer the privacy you want, and Interlink IQ Electrical delivers the power and technology you need. Nesting tables move neatly out of the way when not in use, and height-adjustable tables adjust from 27.5" to 32.5" to accommodate any size user.

## You Can Have It All

Motivate goes above and beyond the basics. Convenient presentation carts, sturdy desktop lecterns, and mobile markerboards deliver all the tools necessary for an unforgettable training session or high-impact presentation. Add some style with a variety of traditional or contemporary edges. Gain layout flexibility in your space by customizing tables with fixed or nesting bases. Increase comfort with table legs that are positioned closer to the edge to provide maximum legroom. Choose heightadjustable or folding top options, and put technology at your fingertips with grommets or flip tops that route power and wiring.