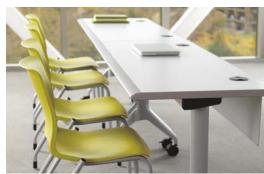

### Make It Your Own

Motivate chairs conform to your space just as well as they conform to your body. Whatever your needs, Motivate has the solution. From casters to glides, plastic shells to upholstered seats and backs, you get exactly what you want. Choose from high density or 4-leg stackers, swivel chairs and stools, or maximize your space with nesting/stacking chairs. Complement your current aesthetic by choosing from a wide variety of colors and fabrics. Our optional upholstered seat and back feature wear-resistant fabrics that are durable and long-lasting, allowing you to enjoy Motivate for years to come.

Stacking Chairs Make the most of your space with these comfortable, lightweight chairs that stack six high.

4-Way Stretch Mesh support, comfort, breathability and air flow.

**Supportive Back** The plastic back cradles your body and flexes to allow greater support.