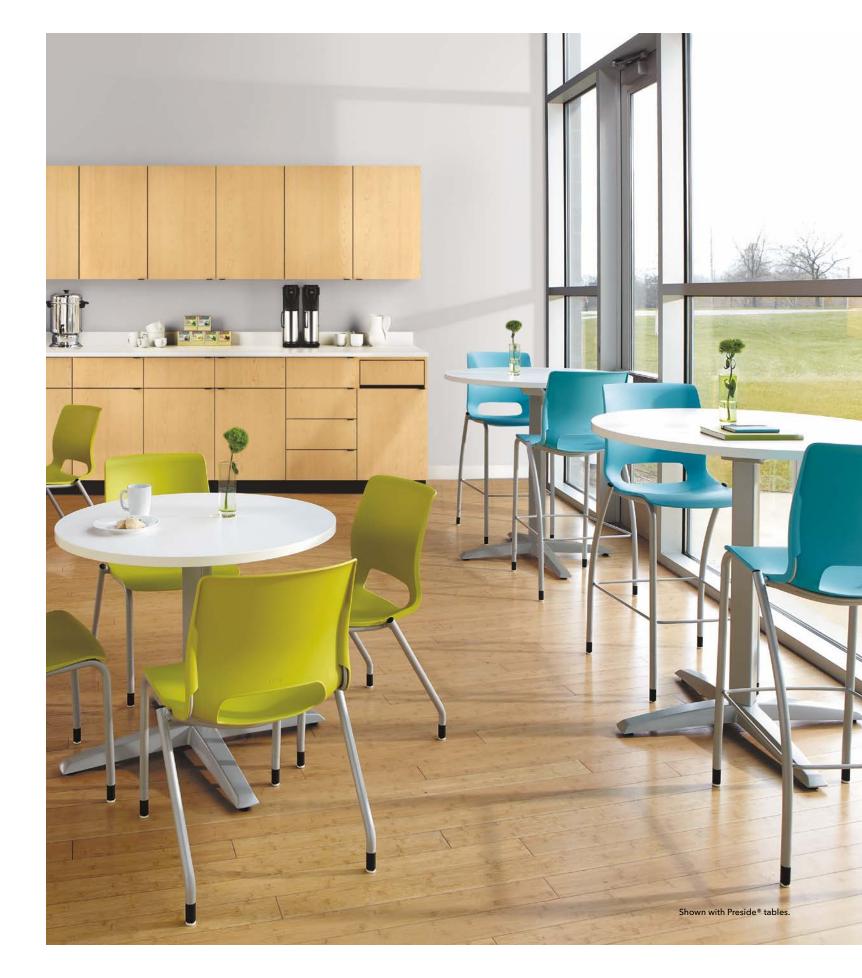

**Counter Height Stool** HON counter height tables and standing height applications.

Café Height Stool to work with HON café height tables and other cafe height applications.

Nesting/Stacking Chairs Ready at a moment's notice, they are comfortable enough to sit through a full day of training, yet easily and effortlessly pushed out of the way when not in use.

Stacking Chairs Make the most of your space with these comfortable, lightweight chairs that stack six high.

4-Way Stretch Mesh support, comfort, breathability and air flow.

**Supportive Back** The plastic back cradles your body and flexes to allow greater support.