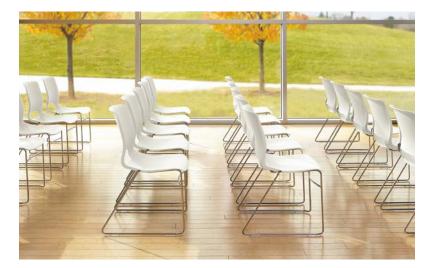

**Counter Height Stool** HON counter height tables and standing height applications.

Café Height Stool to work with HON café height tables and other cafe height applications.

Nesting/Stacking Chairs Ready at a moment's notice, they are comfortable enough to sit through a full day of training, yet easily and effortlessly pushed out of the way when not in use.

Stacking Chairs Make the most of your space with these comfortable, lightweight chairs that stack six high.

4-Way Stretch Mesh support, comfort, breathability and air flow.

**Supportive Back** The plastic back cradles your body and flexes to allow greater support.