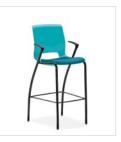

**Counter Height Stool** HON counter height tables and standing height applications.

Café Height Stool to work with HON café height tables and other cafe height applications.

Nesting/Stacking Chairs Ready at a moment's notice, they are comfortable enough to sit through a full day of training, yet easily and effortlessly pushed out of the way when not in use.