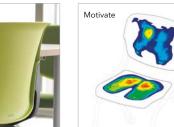

ne. Optional 4-Way Stretch mesh back and upholstered seat enhance comfort with added airflow and cushioning. With Motivate, collaboration comes naturally.



**Counter Height Stool** HON counter height tables and standing height applications.



Café Height Stool to work with HON café height tables and other cafe height applications.



Nesting/Stacking Chairs Ready at a moment's notice, they are comfortable enough to sit through a full day of training, yet easily and effortlessly pushed out of the way when not in use.



Stacking Chairs Make the most of your space with these comfortable, lightweight chairs that stack six high.



4-Way Stretch Mesh support, comfort, breathability and air flow.



**Supportive Back** The plastic back cradles your body and flexes to allow greater support.



Motivate seating was pressure tested against competitive products to



#### Seating



High density stacker sled leg base



High density stacker sled leg base, w/arms



4-leg stacking



4-leg stacking, w/arms



4-leg tablet arm 4-leg café-height stool









#### **Electrical/Power**











3' power jumper







4-leg café-height stool, w/arms









#### **Shared Components**















Mobile markerboard











Rectangular table, adjustable height base

Rectangular nesting table



#### **Table Accessories**









# **Arm & Leg Options**

Choose from a variety of options, including fixed or tablet arms, sled bases, five-star bases, and legs with casters or glides.













HON Motivate 15 **14 HON** Motivate



"On-going developments in mobile and computer