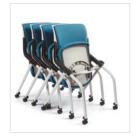

### Make It Your Own

Motivate chairs conform to your space just as well as they conform to your body. Whatever your needs, Motivate has the solution. From casters to glides, plastic shells to upholstered seats and backs, you get exactly what you want. Choose from high density or 4-leg stackers, swivel chairs and stools, or maximize your space with nesting/stacking chairs. Complement your current aesthetic by choosing from a wide variety of colors and fabrics. Our optional upholstered seat and back feature wear-resistant fabrics that are durable and long-lasting, allowing you to enjoy Motivate for years to come.

# Celebrate The Way People Work Together

Collaboration isn't one-size-fits-all. You need a flexible solution that brings people and their shared space together in a way that encourages lively debate and thoughtful discourse. Because Motivate chairs are lightweight and mobile, it's an ideal solution for all kinds of communication and workflows. And as an added benefit, Motivate can be stored in convenient, space-saving nests or stacks and are ready to move when and where you need it. Best of all, you'll never have to sacrifice comfort – Motivate's contoured plastic shell and flex-back technology intuitively provide balance and lumbar support for ergonomic recline. Optional 4-Way Stretch mesh back and upholstered seat enhance comfort with added airflow and cushioning. With Motivate, collaboration comes naturally.