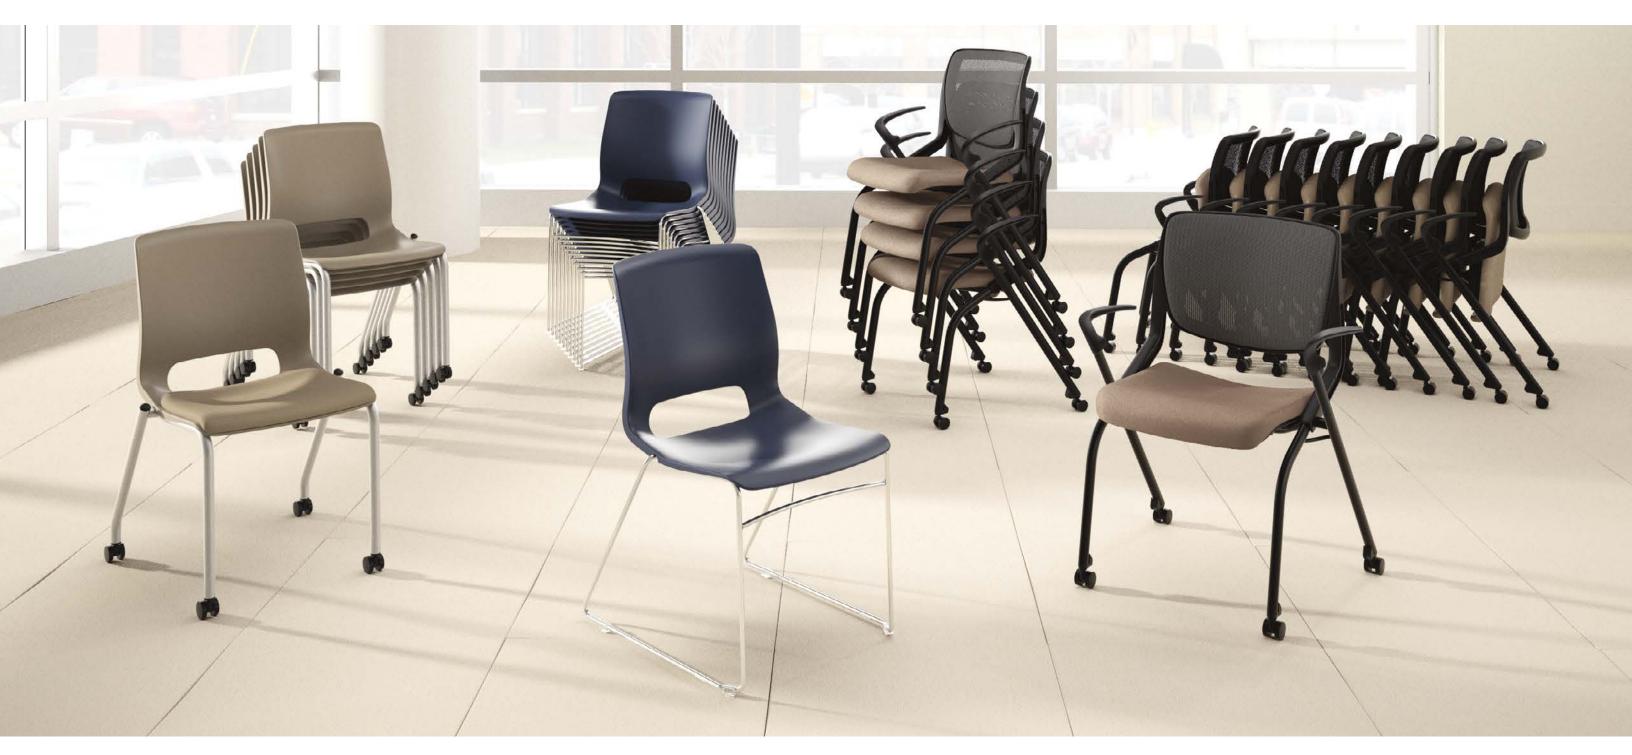

### Make It Your Own

Motivate chairs conform to your space just as well as they conform to your body. Whatever your needs, Motivate has the solution. From casters to glides, plastic shells to upholstered seats and backs, you get exactly what you want. Choose from high density or 4-leg stackers, swivel chairs and stools, or maximize your space with nesting/stacking chairs. Complement your current aesthetic by choosing from a wide variety of colors and fabrics. Our optional upholstered seat and back feature wear-resistant fabrics that are durable and long-lasting, allowing you to enjoy Motivate for years to come.

# Celebrate The Way People Work Together

Collaboration isn't one-size-fits-all. You need a flexible solution that brings people and their shared space together in a way that encourages lively debate and thoughtful discourse. Because Motivate chairs are lightweight and mobile, it's an ideal solution for all kinds of communication and workflows. And as an added benefit, Motivate can be stored in convenient, space-saving nests or stacks and are ready to move when and where you need it. Best of all, you'll never have to sacrifice comfort – Motivate's contoured plastic shell and flex-back technology intuitively provide balance and lumbar support for ergonomic recline. Optional 4-Way Stretch mesh back and upholstered seat enhance comfort with added airflow and cushioning. With Motivate, collaboration comes naturally.

**Counter Height Stool** HON counter height tables and standing height applications.

Café Height Stool to work with HON café height tables and other cafe height applications.

Nesting/Stacking Chairs Ready at a moment's notice, they are comfortable enough to sit through a full day of training, yet easily and effortlessly pushed out of the way when not in use.

Stacking Chairs Make the most of your space with these comfortable, lightweight chairs that stack six high.

4-Way Stretch Mesh support, comfort, breathability and air flow.

**Supportive Back** The plastic back cradles your body and flexes to allow greater support.

#### Seating

High density stacker sled leg base

High density stacker sled leg base, w/arms

4-leg stacking

4-leg stacking, w/arms

4-leg tablet arm 4-leg café-height stool