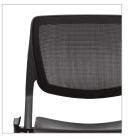

Stacking Chairs Make the most of your space with these comfortable, lightweight chairs that stack six high.

4-Way Stretch Mesh support, comfort, breathability and air flow.

**Supportive Back** The plastic back cradles your body and flexes to allow greater support.