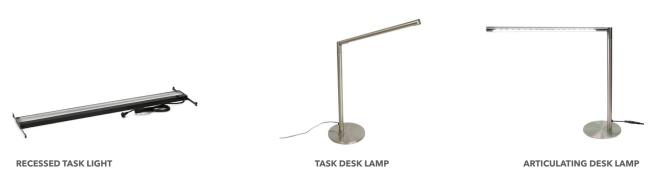

## **Task Lights**

Seeing is believing! HON Task Lights are designed to illuminate projects, paperwork and everything in between. From overhead undermount options to floor and desk lamps, our full spectrum of lighting accessories provides soft, cool radiance and highefficiency energy performance-and with a wide variety of mounting applications, sizes, and cord lengths, you can customize your space with ease.