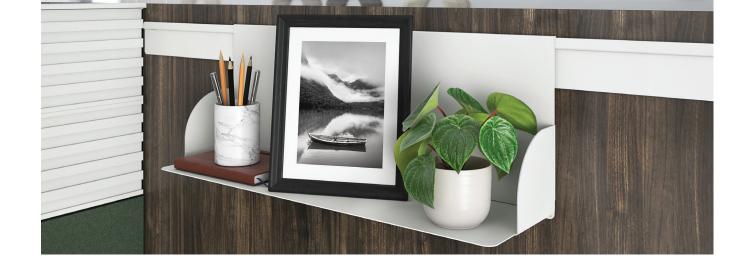

### **Workwall Accessories**

Everyone wants and deserves a space that fosters connection yet also encourages individuality. Workwall accessories help celebrate who you are and how you work. With mountable single tool rails and floating shelves that house everything from hanging file folders to trays and bins to cup holders, magnetic picture holders, and more, organization has never been more fun to personalize

**SMALL TRAY\*** 

**SMALL BIN\*** 

**SMALL SHELF\*** 

CUP\*

ноок

**MAGNETIC PICTURE HOLDER\*** 

HANGING FILE FOLDER\*

<sup>\*</sup>Compatible with the Workwall Slotted Tool Tile, Systems Tool Tile, Fuse™ Undermount Storage Slot, Class-ifi™ Slotted End Panels, and Gallery Panel Accessory Rail