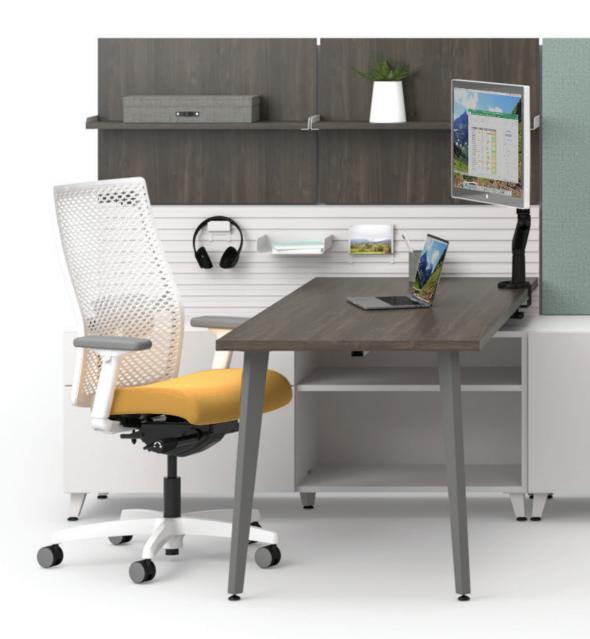

### **Monitor Arms**

Your desktop is precious real estate—everyone needs an organized, streamlined space to get it all done. Raise the stakes with HON Monitor Arms! These simple, flexible solutions allow you to free up valuable surface area by raising your computer screen into a variety of positions and heights with ease. Plus, with handy cord management and two optional USB ports, you'll stay clutter-free and connected—all day, every day.

**DUAL MONITOR ARMS** 

**USB ENTRY\*** 

<sup>\*</sup>Available on select Monitor Arms

### **Workwall Accessories**

Everyone wants and deserves a space that fosters connection yet also encourages individuality. Workwall accessories help celebrate who you are and how you work. With mountable single tool rails and floating shelves that house everything from hanging file folders to trays and bins to cup holders, magnetic picture holders, and more, organization has never been more fun to personalize

**SMALL TRAY\*** 

**SMALL BIN\*** 

**SMALL SHELF\*** 

CUP\*

ноок

**MAGNETIC PICTURE HOLDER\*** 

HANGING FILE FOLDER\*

<sup>\*</sup>Compatible with the Workwall Slotted Tool Tile, Systems Tool Tile, Fuse™ Undermount Storage Slot, Class-ifi™ Slotted End Panels, and Gallery Panel Accessory Rail