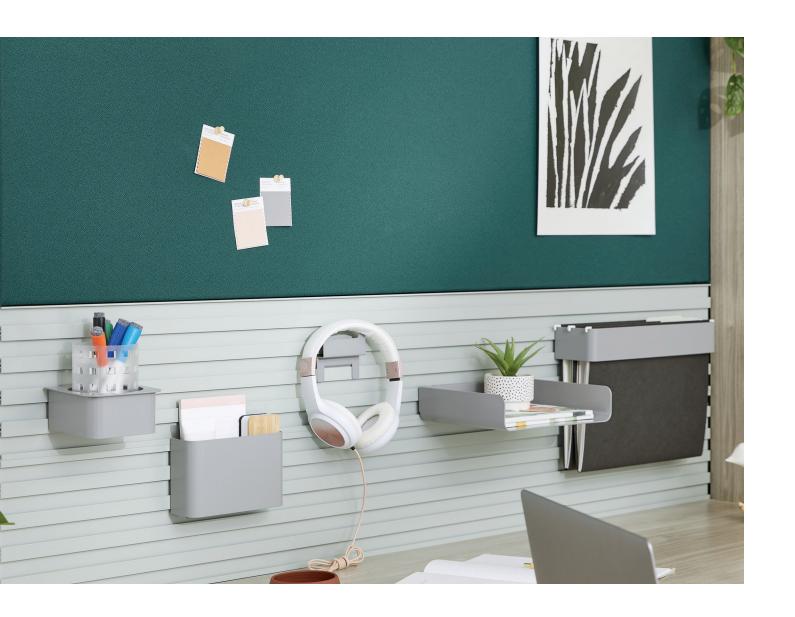

### **Workwall Accessories**

Everyone wants and deserves a space that fosters connection yet also encourages individuality. Workwall accessories help celebrate who you are and how you work. With mountable single tool rails and floating shelves that house everything from hanging file folders to trays and bins to cup holders, magnetic picture holders, and more, organization has never been more fun to personalize

**SMALL TRAY\*** 

**SMALL BIN\*** 

**SMALL SHELF\*** 

CUP\*

ноок

**MAGNETIC PICTURE HOLDER\*** 

HANGING FILE FOLDER\*

<sup>\*</sup>Compatible with the Workwall Slotted Tool Tile, Systems Tool Tile, Fuse™ Undermount Storage Slot, Class-ifi™ Slotted End Panels, and Gallery Panel Accessory Rail

### **Gallery Panel Accessories**

Want to make your corner of the world a little more cohesive? HON Gallery Panel accessories are your best bet! Organize your thoughts with a smart tackboard or markerboard, find a place for personal items with a coat/bag hook, file your paperwork with confidence, and more.

**COAT/BAG HOOK\*** 

**RAIL-MOUNTED ANGLE FILE\*** 

**RAIL-MOUNTED PAPER TRAY\*** 

**BINDER SHELF\*** 

WIDE PERSONAL SHELF\*

ACCESSORY RAIL\*

MARKERBOARD

**TACKBOARD** 

<sup>\*</sup>Compatible with the Workwall Slotted Tool Tile, Systems Tool Tile, Fuse™ Undermount Storage Slot, Class-ifi™ Slotted End Panels, and Gallery Panel Accessory Rail