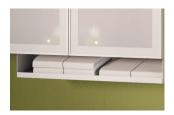

## **Task Lights**

Seeing is believing! HON Task Lights are designed to illuminate projects, paperwork and everything in between. From overhead undermount options to floor and desk lamps, our full spectrum of lighting accessories provides soft, cool radiance and highefficiency energy performance-and with a wide variety of mounting applications, sizes, and cord lengths, you can customize your space with ease.