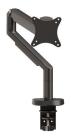

### **Monitor Arms**

Your desktop is precious real estate—everyone needs an organized, streamlined space to get it all done. Raise the stakes with HON Monitor Arms! These simple, flexible solutions allow you to free up valuable surface area by raising your computer screen into a variety of positions and heights with ease. Plus, with handy cord management and two optional USB ports, you'll stay clutter-free and connected—all day, every day.

**DUAL MONITOR ARMS** 

**USB ENTRY\*** 

<sup>\*</sup>Available on select Monitor Arms