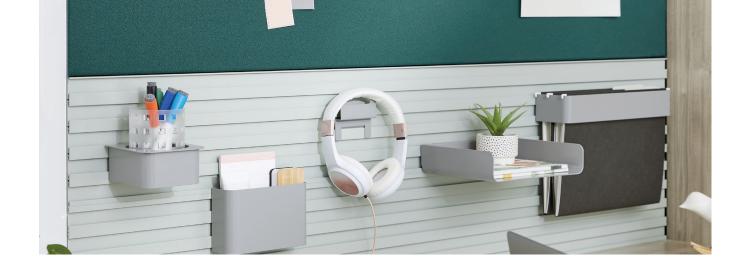

### **Workwall Accessories**

Everyone wants and deserves a space that fosters connection yet also encourages individuality. Workwall accessories help celebrate who you are and how you work. With mountable single tool rails and floating shelves that house everything from hanging file folders to trays and bins to cup holders, magnetic picture holders, and more, organization has never been more fun to personalize

**SMALL TRAY\*** 

**SMALL BIN\*** 

**SMALL SHELF\*** 

CUP\*

ноок

**MAGNETIC PICTURE HOLDER\*** 

HANGING FILE FOLDER\*

<sup>\*</sup>Compatible with the Workwall Slotted Tool Tile, Systems Tool Tile, Fuse™ Undermount Storage Slot, Class-ifi™ Slotted End Panels, and Gallery Panel Accessory Rail