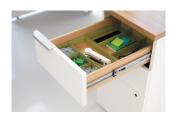

### **Center Drawers & Keyboard Trays**

Whether it's paper clips and pens or office keys and envelopes, essential office supplies shouldn't take up space on your desk. HON keyboard trays and center drawers keep supplies in a designated spot, not scattered over valuable surface area.

LAMINATE & VENEER

METAL

**POLYMER** 

**KEYBOARD TRAYS** 