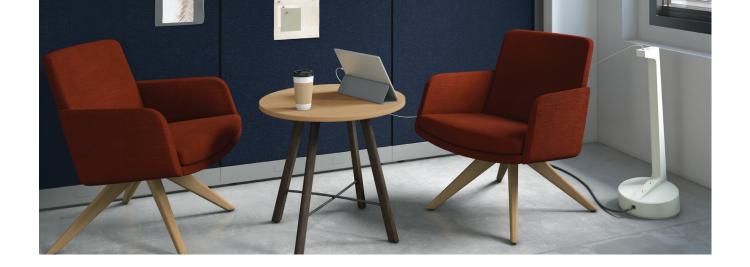

## **Task Lights**

Seeing is believing! HON Task Lights are designed to illuminate projects, paperwork and everything in between. From overhead undermount options to floor and desk lamps, our full spectrum of lighting accessories provides soft, cool radiance and highefficiency energy performance-and with a wide variety of mounting applications, sizes, and cord lengths, you can customize your space with ease.