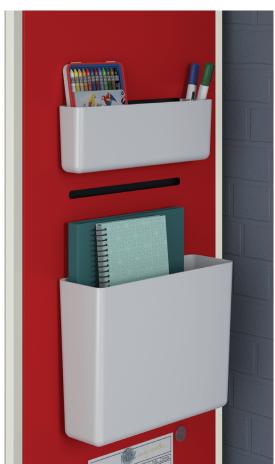

### **Workwall Accessories**

Everyone wants and deserves a space that fosters connection yet also encourages individuality. Workwall accessories help celebrate who you are and how you work. With mountable single tool rails and floating shelves that house everything from hanging file folders to trays and bins to cup holders, magnetic picture holders, and more, organization has never been more fun to personalize

**SMALL TRAY\*** 

**SMALL BIN\*** 

**SMALL SHELF\*** 

CUP\*

ноок

**MAGNETIC PICTURE HOLDER\*** 

HANGING FILE FOLDER\*

<sup>\*</sup>Compatible with the Workwall Slotted Tool Tile, Systems Tool Tile, Fuse™ Undermount Storage Slot, Class-ifi™ Slotted End Panels, and Gallery Panel Accessory Rail