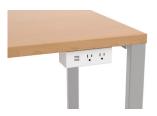

### **Power Modules**

From electrical and USB outlets to advanced data ports designed to fit a variety of HON worksurfaces and workstations, now you can seamlessly harness the power and data you need to stay on task and on time.

ABOVE WORKSURFACE

**BELOW WORKSURFACE** 

**POWER GROMMET** 

**FLIP & POP-UP PORTS** 

**VESTA POWER** 