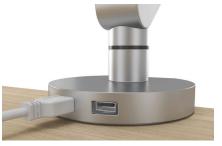

### **Monitor Arms**

Your desktop is precious real estate—everyone needs an organized, streamlined space to get it all done. Raise the stakes with HON Monitor Arms! These simple, flexible solutions allow you to free up valuable surface area by raising your computer screen into a variety of positions and heights with ease. Plus, with handy cord management and two optional USB ports, you'll stay clutter-free and connected—all day, every day.

**DUAL MONITOR ARMS** 

**USB ENTRY\*** 

<sup>\*</sup>Available on select Monitor Arms