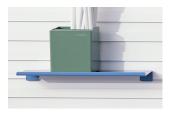

### **Workwall Accessories**

Everyone wants and deserves a space that fosters connection yet also encourages individuality. Workwall accessories help celebrate who you are and how you work. With mountable single tool rails and floating shelves that house everything from hanging file folders to trays and bins to cup holders, magnetic picture holders, and more, organization has never been more fun to personalize

**SMALL TRAY\*** 

**SMALL BIN\*** 

**SMALL SHELF\*** 

CUP\*

ноок

**MAGNETIC PICTURE HOLDER\*** 

HANGING FILE FOLDER\*

<sup>\*</sup>Compatible with the Workwall Slotted Tool Tile, Systems Tool Tile, Fuse™ Undermount Storage Slot, Class-ifi™ Slotted End Panels, and Gallery Panel Accessory Rail