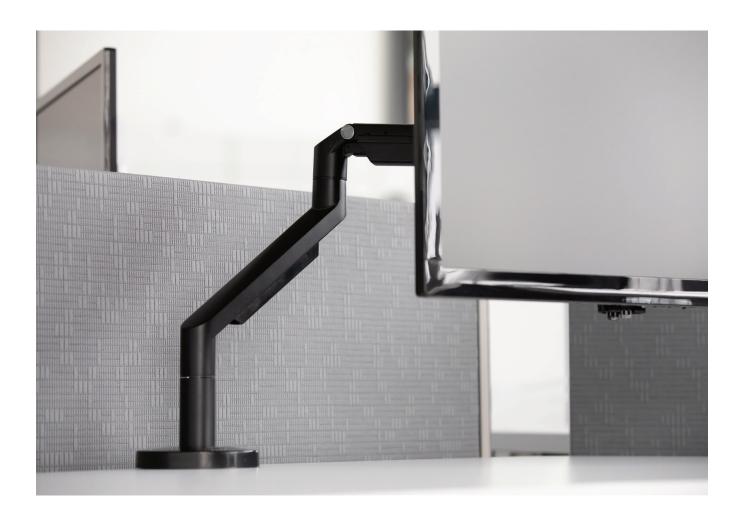

### **Monitor Arms**

Your desktop is precious real estate—everyone needs an organized, streamlined space to get it all done. Raise the stakes with HON Monitor Arms! These simple, flexible solutions allow you to free up valuable surface area by raising your computer screen into a variety of positions and heights with ease. Plus, with handy cord management and two optional USB ports, you'll stay clutter-free and connected—all day, every day.

**DUAL MONITOR ARMS** 

**USB ENTRY\*** 

<sup>\*</sup>Available on select Monitor Arms