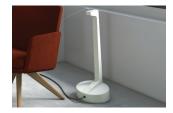

## **Task Lights**

Seeing is believing! HON Task Lights are designed to illuminate projects, paperwork and everything in between. From overhead undermount options to floor and desk lamps, our full spectrum of lighting accessories provides soft, cool radiance and highefficiency energy performance-and with a wide variety of mounting applications, sizes, and cord lengths, you can customize your space with ease.