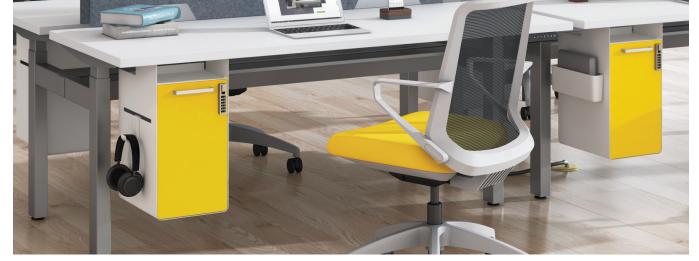

### Fuse Mccessories

Fuse storage isn't your average, run-of-the-mill storage. With smart, personalized accessories-think handy hooks to hang personal items, convenient trays for supplies, plus side saddles and hot files for important paperwork- these extra bells and whistles add multifunctional finesse to everyday practicality.

\*Compatible with the Workwall Slotted Tool Tile, Systems Tool Tile, Fuse Undermount Storage Slot, Class-ifi™ Slotted End Panels, and Gallery Panel Accessory Rail, Build™ Makerspace Tables

**HOT FILE\*** 

**ACCESSORY** TRAY

ноок\*