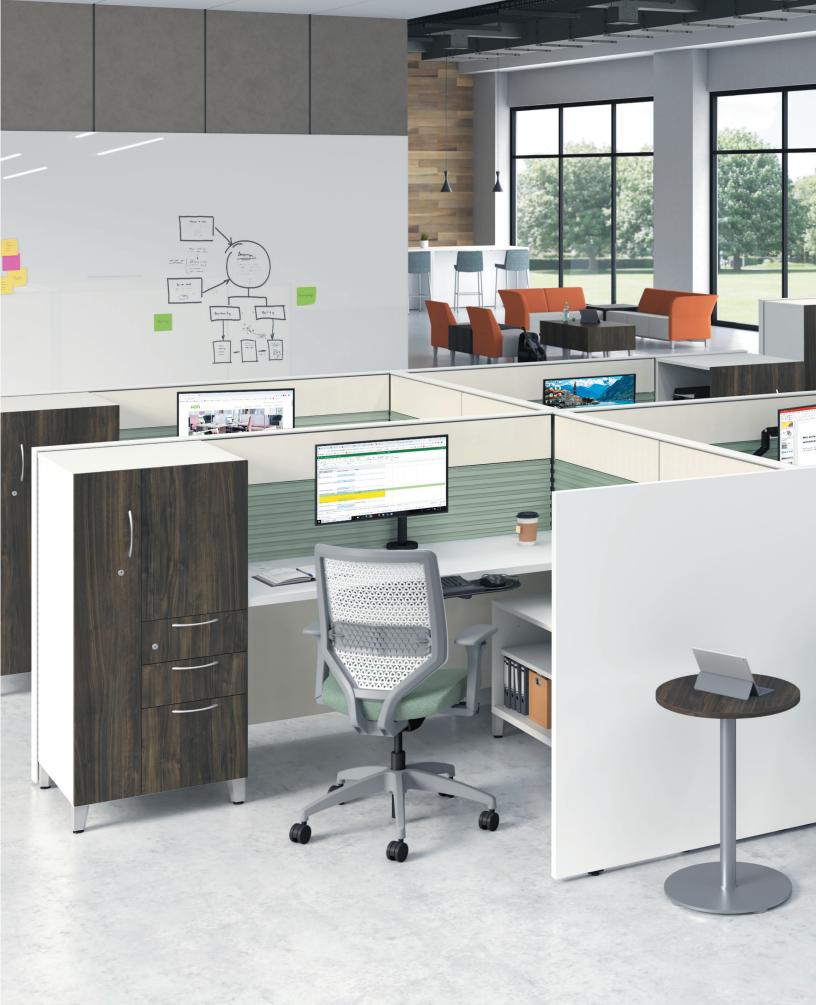

### **Monitor Arms**

Your desktop is precious real estate—everyone needs an organized, streamlined space to get it all done. Raise the stakes with HON Monitor Arms! These simple, flexible solutions allow you to free up valuable surface area by raising your computer screen into a variety of positions and heights with ease. Plus, with handy cord management and two optional USB ports, you'll stay clutter-free and connected—all day, every day.

**DUAL MONITOR ARMS** 

**USB ENTRY\*** 

<sup>\*</sup>Available on select Monitor Arms

### **Power Modules**

From electrical and USB outlets to advanced data ports designed to fit a variety of HON worksurfaces and workstations, now you can seamlessly harness the power and data you need to stay on task and on time.

ABOVE WORKSURFACE

**BELOW WORKSURFACE** 

**POWER GROMMET** 

**FLIP & POP-UP PORTS** 

**VESTA POWER** 

### **Cable Management Troughs & Trays**

When you've got a busy day ahead, there's nothing more important than having a clean, organized space to stay focused and productive. Cancel the cord confusion with HON cable management troughs and trays, designed to keep your work area free from fussy cables and wires.

**CABLE MANAGEMENT TROUGH** 

**CABLE MANAGEMENT TRAY** 

### **Center Drawers & Keyboard Trays**

Whether it's paper clips and pens or office keys and envelopes, essential office supplies shouldn't take up space on your desk. HON keyboard trays and center drawers keep supplies in a designated spot, not scattered over valuable surface area.

LAMINATE & VENEER

METAL

**POLYMER** 

**KEYBOARD TRAYS** 