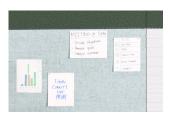

### **Workwall Accessories**

Everyone wants and deserves a space that fosters connection yet also encourages individuality. Workwall accessories help celebrate who you are and how you work. With mountable single tool rails and floating shelves that house everything from hanging file folders to trays and bins to cup holders, magnetic picture holders, and more, organization has never been more fun to personalize

**SMALL TRAY\*** 

**SMALL BIN\*** 

**SMALL SHELF\*** 

CUP\*

ноок

**MAGNETIC PICTURE HOLDER\*** 

HANGING FILE FOLDER\*

<sup>\*</sup>Compatible with the Workwall Slotted Tool Tile, Systems Tool Tile, Fuse™ Undermount Storage Slot, Class-ifi™ Slotted End Panels, and Gallery Panel Accessory Rail