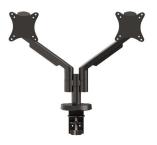

### **Monitor Arms**

Your desktop is precious real estate—everyone needs an organized, streamlined space to get it all done. Raise the stakes with HON Monitor Arms! These simple, flexible solutions allow you to free up valuable surface area by raising your computer screen into a variety of positions and heights with ease. Plus, with handy cord management and two optional USB ports, you'll stay clutter-free and connected—all day, every day.

**DUAL MONITOR ARMS** 

**USB ENTRY\*** 

<sup>\*</sup>Available on select Monitor Arms