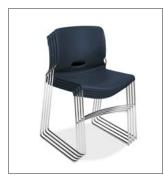

Make your space work®



# Olson Stacker®

Seating

# Olson Stacker®

## Proven to Perform.

Multipurpose spaces—think training rooms and communal environments—demand seating that's equally as adaptable. That's where Olson Stackers come in handy. With a lightweight frame and an integrated handle for easy mobility, these chairs can go just about anywhere, anytime. With Olson, you've got all the perks stacked in your favor.



**CONTOURED SHELL**With a contoured seat and back shell designed for targeted support, long-lasting comfort is all in a day's work.



CHAIR CART
Stack and move up to 40 Olson chairs from room to room with a handy chair cart.



FLOOR STACKING
Make the most of your floorplate with stacking capabilities up to 12 chairs high.



INTEGRATED HANDLE On the move? Olson's integrated handle makes reconfiguration a breeze.

## **Shell Colors**



#### **Frame Color**



Chrome



### Make your space work

The HON Company Muscatine, IA 52761 800.833.3964 | Check out hon.com

© 2024 The HON Company, Form No. H6061 (5/24) To view the registered and unregistered trademarks owned and used by The HON Company, visit hon.com/protected-marks. Models, upholstery and finishes are subject to change without notice.







SCAN TO CHECK OUT OLSON STACKER ON HON.COM