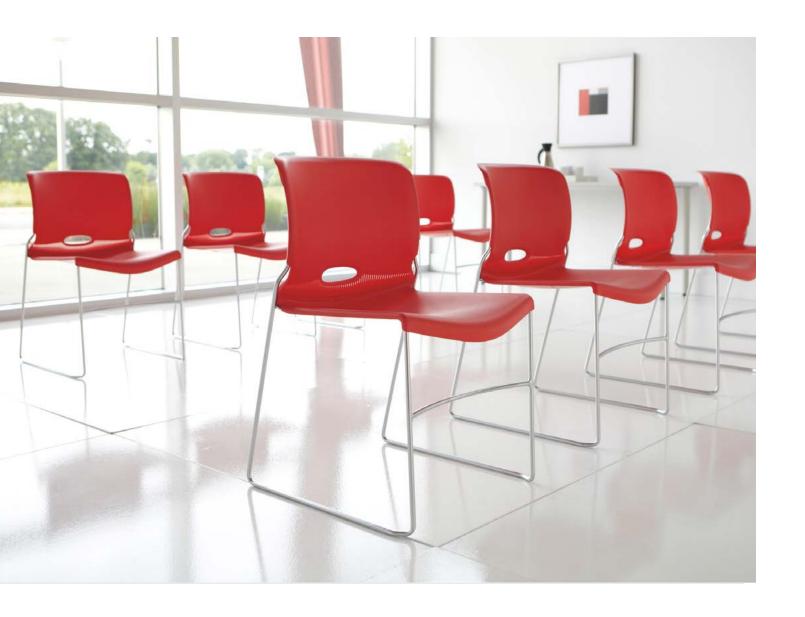

## Proven to Perform.

Multipurpose spaces—think training rooms and communal environments—demand seating that's equally as adaptable. That's where Olson Stackers come in handy. With a lightweight frame and an integrated handle for easy mobility, these chairs can go just about anywhere, anytime. With Olson, you've got all the perks stacked in your favor.

**CONTOURED SHELL**With a contoured seat and back shell designed for targeted support, long-lasting comfort is all in a day's work.

CHAIR CART
Stack and move up to 40 Olson chairs from room to room with a handy chair cart.

FLOOR STACKING
Make the most of your floorplate with stacking capabilities up to 12 chairs high.

INTEGRATED HANDLE On the move? Olson's integrated handle makes reconfiguration a breeze.