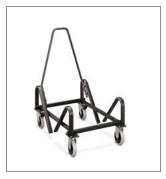

**CONTOURED SHELL**With a contoured seat and back shell designed for targeted support, long-lasting comfort is all in a day's work.

CHAIR CART
Stack and move up to 40 Olson chairs from room to room with a handy chair cart.