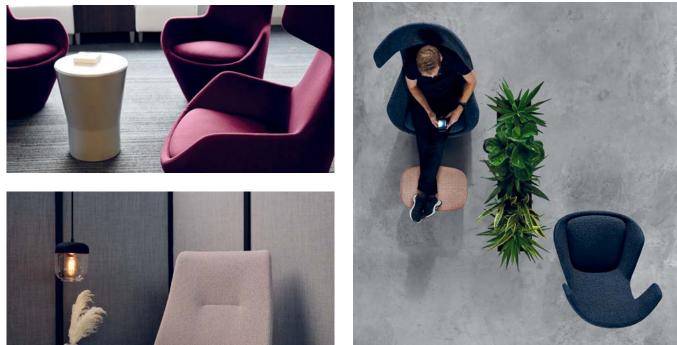

## Working and Relaxing

Step away from a workstation and into the Retreat lounge collection. These chairs transform unremarkable spaces into dynamic and inviting settings.

Wing-Back

High-Back

Low-Back

Ottoman

## Functionally Understated

Modern work is happening away from the traditional workstation. With Retreat, every detail has been designed to provide a relaxed but also productive experience.

The seating geometry of the Retreat collection has been scaled to support active work postures.

Privacy wings and high back design enables the Retreat collection to create space within a space.

Choose from return-to-center swivel, 360-degree swivel, or glide options.