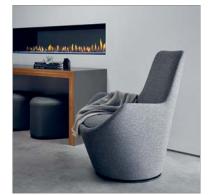

## Working and Relaxing

Step away from a workstation and into the Retreat lounge collection. These chairs transform unremarkable spaces into dynamic and inviting settings.

Wing-Back

High-Back

Low-Back

Ottoman

## Functionally Understated

Modern work is happening away from the traditional workstation. With Retreat, every detail has been designed to provide a relaxed but also productive experience.

The seating geometry of the Retreat collection has been scaled to support active work postures.