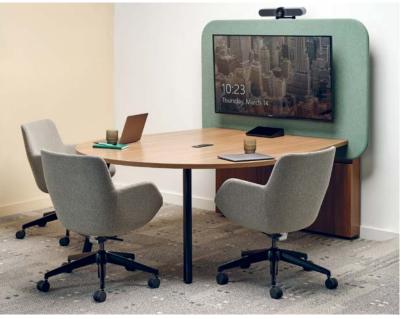

## From Conference Room to Private Office

Retreat Executive | Conference seating provides premium comfort and versatility for meeting spaces and private offices. The iconic design even features an array of base options - 5-star, 4-star and handsome wood.

An integrated tilt mechanism and an optional return-to-center base ensures comfort and creates visual order.

Conforming cushion foam and a sculpted back envelopes the user in comfort and support.

## Functionally Understated

Modern work is happening away from the traditional workstation. With Retreat, every detail has been designed to provide a relaxed but also productive experience.

The seating geometry of the Retreat collection has been scaled to support active work postures.