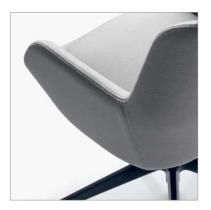

An integrated tilt mechanism and an optional return-to-center base ensures comfort and creates visual order.

Conforming cushion foam and a sculpted back envelopes the user in comfort and support.

Privacy wings and high back design enables the Retreat collection to create space within a space.

Choose from return-to-center swivel, 360-degree swivel, or glide options.