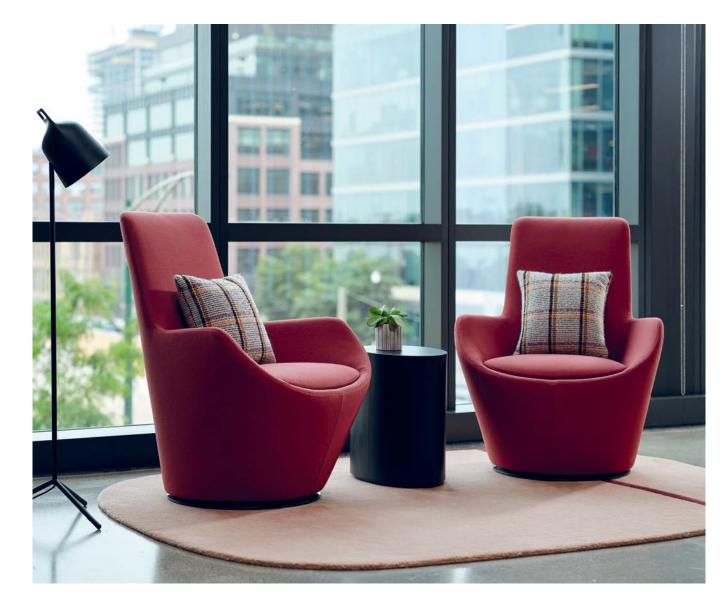

## Working and Relaxing

Step away from a workstation and into the Retreat lounge collection. These chairs transform unremarkable spaces into dynamic and inviting settings.

Wing-Back

High-Back

Low-Back

Ottoman

#### Seating For All

The soft, organic shape of Retreat draws an array of leadership styles, creating a timeless aesthetic that is subtle yet strong.

Soft lines and precise stitching create a form and feel that invite.

## Functionally Understated

Modern work is happening away from the traditional workstation. With Retreat, every detail has been designed to provide a relaxed but also productive experience.

The seating geometry of the Retreat collection has been scaled to support active work postures.

Privacy wings and high back design enables the Retreat collection to create space within a space.

Choose from return-to-center swivel, 360-degree swivel, or glide options.