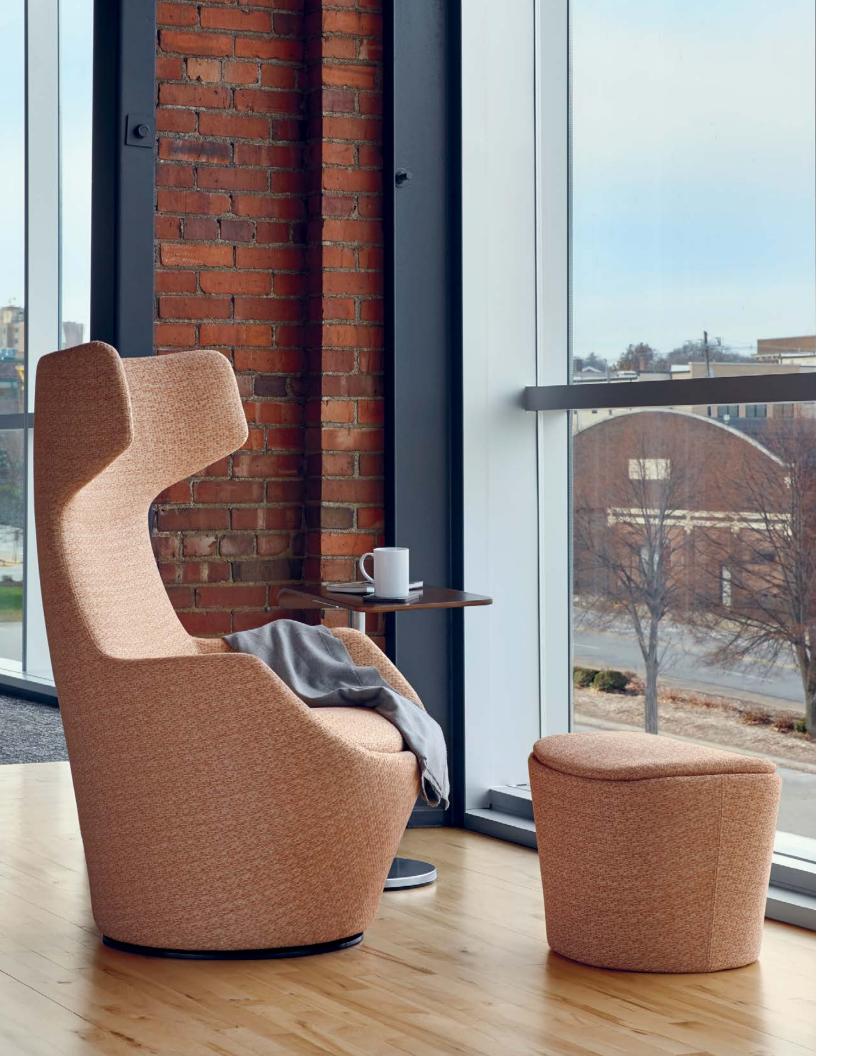

## Working and Relaxing

Step away from a workstation and into the Retreat lounge collection. These chairs transform unremarkable spaces into dynamic and inviting settings.

Wing-Back

High-Back

Low-Back

Ottoman

#### Seating For All

The soft, organic shape of Retreat draws an array of leadership styles, creating a timeless aesthetic that is subtle yet strong.

Soft lines and precise stitching create a form and feel that invite.

## Functionally Understated

Modern work is happening away from the traditional workstation. With Retreat, every detail has been designed to provide a relaxed but also productive experience.

The seating geometry of the Retreat collection has been scaled to support active work postures.

Privacy wings and high back design enables the Retreat collection to create space within a space.

Choose from return-to-center swivel, 360-degree swivel, or glide options.