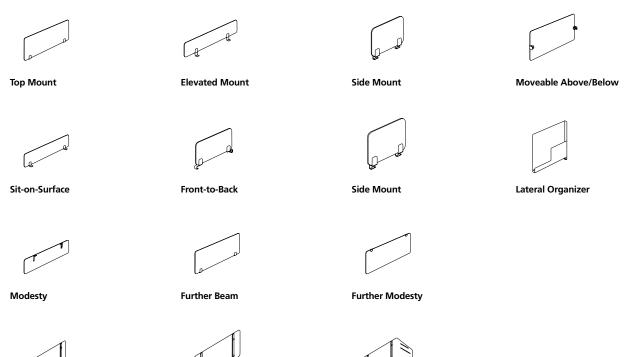

## Material Options

|          | Fixed<br>Above /<br>Below | Moveable<br>Above /<br>Below | Elevated<br>Mount | Side<br>Mount | Sit-on-<br>Surface | Top<br>Mount | Modesty | Front-to-<br>Back | Further<br>Beam | Further<br>Modesty | Lateral<br>Organizer |
|----------|---------------------------|------------------------------|-------------------|---------------|--------------------|--------------|---------|-------------------|-----------------|--------------------|----------------------|
| Acrylic  | x                         |                              | х                 | х             | х                  | х            | x       | х                 | х               |                    |                      |
| Fabric   | x                         | х                            | х                 | х             | х                  | х            | x       | х                 | х               | x                  |                      |
| Laminate | х                         |                              | х                 | х             |                    | х            | х       | х                 | х               |                    |                      |
| Glass    | x                         |                              | х                 | х             |                    | х            | x       | х                 | х               |                    |                      |
| Metal    |                           |                              |                   |               |                    |              |         |                   |                 |                    | х                    |