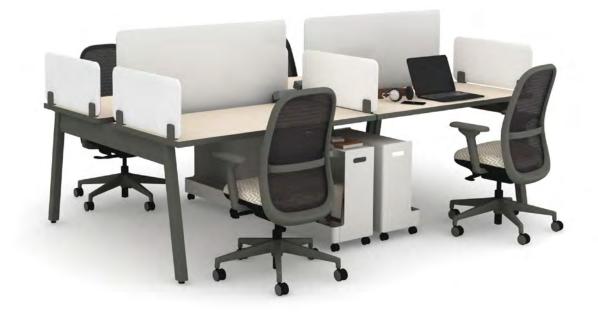

#### Screens

Universal Screens provides a cohesive offering of screening solutions that deliver throughout the entire office.

#### Features

Cohesive Design Materials include Fabric, Laminate, Metal, Acrylic, and Glass