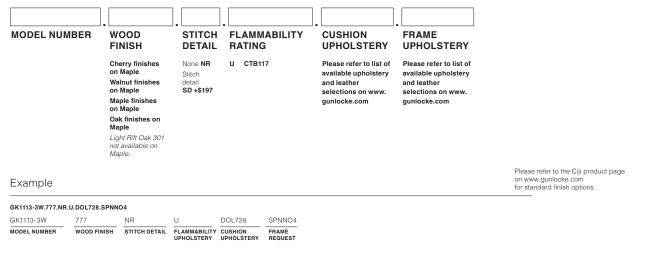

# **ORDERING OPTION CODES**

# MAPLE WOOD FINISHES

## CHERRY WOOD FINISHES

| Α. | Natural Cherry    |
|----|-------------------|
| Β. | Light Cherry      |
| C. | Cinnamon Cherry   |
| D. | Burnished Cherry  |
| E. | Medium Red Cherry |
| F. | Lowell Ash        |
| G. | Shaker Cherry     |

## WALNUT WOOD FINISHES

| А.<br>В. | Nutmeg Walnut<br>Light Walnut | 629<br>601 |
|----------|-------------------------------|------------|
|          | Sumatra Walnut                | 693        |
| D.       | Skyline Walnut                | 625        |
| Ε.       | Pinnacle Walnut               | 679        |
| F.       | Florence Walnut               | 579        |
|          |                               |            |

## OAK WOOD FINISHES

| Α. | Natural/Clear Oak | 300 |
|----|-------------------|-----|
| Β. | Light Rift Oak    | 301 |
| C. | Dark Rift Oak     | 331 |
| D. | Phantom Ecru      | 912 |
| Ε. | Portico Teak      | 150 |
| F. | Silver Oak        | 100 |
| G. | Fawn Cypress      | 108 |
|    |                   |     |