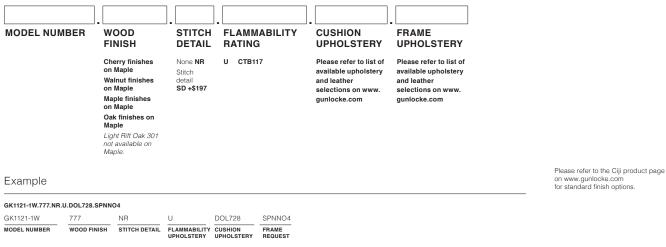

# **ORDERING OPTION CODES**

# MAPLE WOOD FINISHES

## CHERRY WOOD FINISHES

| Α. | Natural Cherry    |
|----|-------------------|
| Β. | Light Cherry      |
| C. | Cinnamon Cherry   |
| D. | Burnished Cherry  |
| E. | Medium Red Cherry |
| F. | Lowell Ash        |
| G. | Shaker Cherry     |

## WALNUT WOOD FINISHES

| А.<br>В. | Nutmeg Walnut<br>Light Walnut | 629<br>601 |
|----------|-------------------------------|------------|
|          | Sumatra Walnut                | 693        |
| D.       | Skyline Walnut                | 625        |
| Ε.       | Pinnacle Walnut               | 679        |
| F.       | Florence Walnut               | 579        |
|          |                               |            |

## OAK WOOD FINISHES

| Α. | Natural/Clear Oak | 300 |
|----|-------------------|-----|
| Β. | Light Rift Oak    | 301 |
| C. | Dark Rift Oak     | 331 |
| D. | Phantom Ecru      | 912 |
| Ε. | Portico Teak      | 150 |
| F. | Silver Oak        | 100 |
| G. | Fawn Cypress      | 108 |
|    |                   |     |