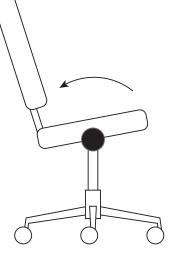

at a different ratio (usually 2:1) as you lean back. For every 10 degrees of recline in the backrest for example, the seat pan only tilts back 5 degrees

#### Single Point Mid Tilt

Mid tilt employs a basic tilt mechanism that's located in the center or back of the seat to tilt the seat pan and backrest in tandem. The angle of the front of the seat increases at the same rate as the backrest.

#### Single Point Knee Tilt

With a Knee tilt, the pivoting point is located near the very front of the seat, resulting in a wide angle tilt that still keeps the front of the seat relatively level. Knee tilt combines some qualities of synchro and mid tilting. With the pivoting point near the front of the seat, your feet remain on the ground even with a larger recline in the seat pan and backrest.







#### **CONTROL HOW TO'S**



#### **1. SEAT HEIGHT ADJUSTMENT**

Slightly lift body weight off seat and pull up on paddle to increase or decrease height. Release lever to lock into desired height.

#### 2. TILT LOCK

Push handle in towards center of control. This will lock the position of the tilt. Pull handle out to allow for free tilting.

#### **3. TENSION CONTROL**

Decrease tension by rotating the knob left. Increase tension by rotating the knob right.

#### Synchro-Tilt Mechanism



#### 1. SEAT HEIGHT ADJUSTMENT 2. TENSION CONTROL

Slightly lift body weight off seat and pull up on paddle to increase height, or remain seated and pull up on paddle to decrease height. Release paddle to lock into desired height.

Extend Tension Control knob out to adjust. Increase tension by rotatin