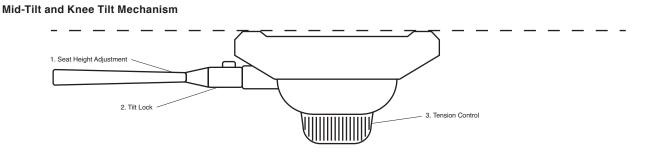

2:1) as you lean back. For every 10 degrees of recline in the backrest for example, the seat pan only tilts back 5 degrees

#### Single Point Mid Tilt

Mid tilt employs a basic tilt mechanism that's located in the center or back of the seat to tilt the seat pan and backrest in tandem. The angle of the front of the seat increases at the same rate as the backrest.

#### Single Point Knee Tilt

With a Knee tilt, the pivoting point is located near the very front of the seat, resulting in a wide angle tilt that still keeps the front of the seat relatively level. Knee tilt combines some qualities of synchro and mid tilting. With the pivoting point near the front of the seat, your feet remain on the ground even with a larger recline in the seat pan and backrest.







#### **CONTROL HOW TO'S**



#### **1. SEAT HEIGHT ADJUSTMENT**

Slightly lift body weight off seat and pull up on paddle to increase or decrease height. Release lever to lock into desired height.

#### 2. TILT LOCK

Push handle in towards center of control. This will lock the position of the tilt. Pull handle out to allow for free tilting.

#### **3. TENSION CONTROL**

Decrease tension by rotating the knob left. Increase tension by rotating the knob right.

#### Synchro-Tilt Mechanism



#### 1. SEAT HEIGHT ADJUSTMENT 2. TENSION CONTROL

Slightly lift body weight off seat and pull up on paddle to increase height, or remain seated and pull up on paddle to decrease height. Release paddle to lock into desired height.

Extend Tension Control knob out to adjust. Increase tension by rotating the knob forward. Decrease te