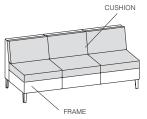

# **ORDERING OPTION CODES**

# MAPLE WOOD FINISHES

## CHERRY WOOD FINISHES

| Α. | Natural Cherry    |
|----|-------------------|
| Β. | Light Cherry      |
| C. | Cinnamon Cherry   |
| D. | Burnished Cherry  |
| E. | Medium Red Cherry |
| F. | Lowell Ash        |
| G. | Shaker Cherry     |

## WALNUT WOOD FINISHES

| А.<br>В. | Nutmeg Walnut<br>Light Walnut | 629<br>601 |
|----------|-------------------------------|------------|
|          | Sumatra Walnut                | 693        |
| D.       | Skyline Walnut                | 625        |
| Ε.       | Pinnacle Walnut               | 679        |
| F.       | Florence Walnut               | 579        |
|          |                               |            |

## OAK WOOD FINISHES

| Α. | Natural/Clear Oak | 300 |
|----|-------------------|-----|
| Β. | Light Rift Oak    | 301 |
| C. | Dark Rift Oak     | 331 |
| D. | Phantom Ecru      | 912 |
| Ε. | Portico Teak      | 150 |
| F. | Silver Oak        | 100 |
| G. | Fawn Cypress      | 108 |
|    |                   |     |