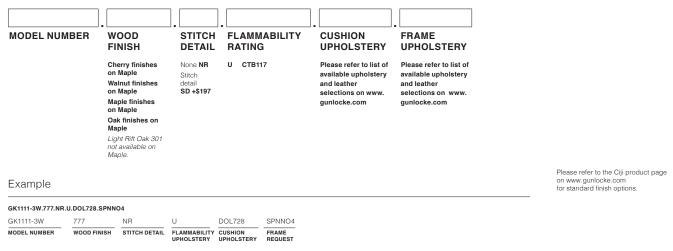

ame fabric as the cushions or select other fabric.

Frame

| 1     |       | 10 | 1,266 | 19 | 2,915 | L1 | 1,940 |
|-------|-------|----|-------|----|-------|----|-------|
| 2     | 116   | 11 | 1,420 | 20 | 3,108 | L2 | 3,543 |
| 3     | 231   | 12 | 1,572 | 21 | 3,300 | L3 | 5,468 |
| COM/4 | 346   | 13 | 1,765 | 22 | 3,490 | L4 | 7,070 |
| 5     | 499   | 14 | 1,956 | 23 | 3,874 | L5 | 8,675 |
| 6     | 654   | 15 | 2,149 | 24 | 4,259 |    |       |
| 7     | 806   | 16 | 2,341 | 25 | 4,641 |    |       |
| 8     | 959   | 17 | 2,531 | 26 | 5,025 |    |       |
| 9     | 1,114 | 18 | 2,724 | 27 | 5,408 |    |       |
|       |       |    |       |    |       |    |       |



#### TO ORDER PLEASE SPECIFY THE FOLLOWING:

**8** 716

**9** 831

17

18

1,888

2,032

26

27

3,748

4,034



## CIJI THREE SEAT

Mid Back, with Arms, Aluminum Legs

| model number         | fabric gr | ades  |    |       |    |       |    |       | dimensions                                                                                                                  | W                   | D                   | Н                   |  |
|----------------------|-----------|-------|----|-------|----|-------|----|-------|-----------------------------------------------------------------------------------------------------------------------------|---------------------|---------------------|---------------------|--|
| GK1111-3A            | 1         | 7,141 |    |       |    |       |    |       | Overall