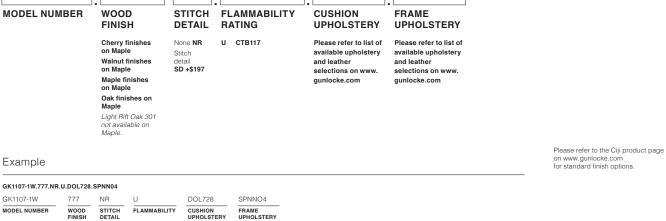

# **ORDERING OPTION CODES**

# MAPLE WOOD FINISHES

## CHERRY WOOD FINISHES

| Α. | Natural Cherry    |
|----|-------------------|
| Β. | Light Cherry      |
| C. | Cinnamon Cherry   |
| D. | Burnished Cherry  |
| E. | Medium Red Cherry |
| F. | Lowell Ash        |
| G. | Shaker Cherry     |

## WALNUT WOOD FINISHES

| А.<br>В. | Nutmeg Walnut<br>Light Walnut | 629<br>601 |
|----------|-------------------------------|------------|
|          | Sumatra Walnut                | 693        |
| D.       | Skyline Walnut                | 625        |
| Ε.       | Pinnacle Walnut               | 679        |
| F.       | Florence Walnut               | 579        |
|          |                               |            |

\*All Finish options are also available with FSC

## OAK WOOD FINISHES

| Α. | Natural/Clear Oak | 300 |
|----|-------------------|-----|
| Β. | Light Rift Oak    | 301 |
| C. | Dark Rift Oak     | 331 |
| D. | Phantom Ecru      | 912 |
| Ε. | Portico Teak      | 150 |
| F. | Silver Oak        | 100 |
| G. | Fawn Cypress      | 108 |
|    |                   |     |