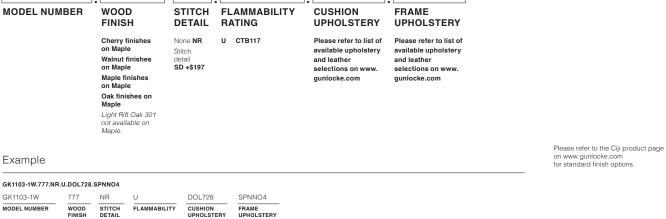

# **ORDERING OPTION CODES**

# MAPLE WOOD FINISHES

## CHERRY WOOD FINISHES

| Α. | Natural Cherry    |
|----|-------------------|
| Β. | Light Cherry      |
| C. | Cinnamon Cherry   |
| D. | Burnished Cherry  |
| E. | Medium Red Cherry |
| F. | Lowell Ash        |
| G. | Shaker Cherry     |

## WALNUT WOOD FINISHES

| А.<br>В. | Nutmeg Walnut<br>Light Walnut | 629<br>601 |
|----------|-------------------------------|------------|
|          | Sumatra Walnut                | 693        |
| D.       | Skyline Walnut                | 625        |
| Ε.       | Pinnacle Walnut               | 679        |
| F.       | Florence Walnut               | 579        |
|          |                               |            |

\*All Finish options are also available with FSC

## OAK WOOD FINISHES

| Α. | Natural/Clear Oak | 300 |
|----|-------------------|-----|
| Β. | Light Rift Oak    | 301 |
| C. | Dark Rift Oak     | 331 |
| D. | Phantom Ecru      | 912 |
| Ε. | Portico Teak      | 150 |
| F. | Silver Oak        | 100 |
| G. | Fawn Cypress      | 108 |
|    |                   |     |