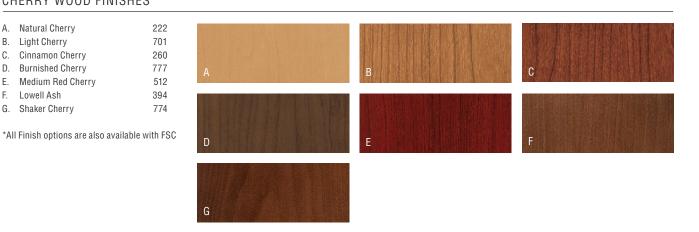

## CHERRY WOOD FINISHES

| Α. | Natural Cherry    |
|----|-------------------|
| Β. | Light Cherry      |
| C. | Cinnamon Cherry   |
| D. | Burnished Cherry  |
| E. | Medium Red Cherry |
| F. | Lowell Ash        |
| G. | Shaker Cherry     |