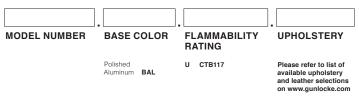

/4" |  |
|---------------------------|---------------------|---------------------|---------------------|--|
| Upholstery F              | lequireme           | nts: GLIR           | S17-031             |  |
| Fabric yards              |                     |                     | 1.3                 |  |
| Leather feet <sup>2</sup> |                     |                     | 22.1                |  |
| Shipping weig             | ht                  |                     | 20 lbs.             |  |
| Cube                      |                     |                     | 5.4                 |  |

Note: Ottoman metal base comes standard at a fixed height with fixed base.



|          | PLEASE SPECIF |         |
|----------|---------------|---------|
| IU UNDEN | FLEASE SFEUIF | LOWING. |



Example

GLIRS17-011.BAL.U.DOL728 GLIRS17-011 BAL U DOL728 MODEL NUMBER BASE COLOR FLAMMABILITY UPHOLSTERY

| model number                                  | fabric grades    |      |     |    |       |    |       | dimensions                                                                                                  | W                                | D                                          | Н                            |
|-----------------------------------------------|------------------|------|-----|----|-------|----|-------|-------------------------------------------------------------------------------------------------------------|----------------------------------|--------------------------------------------|------------------------------|
| <b>GLIRS17-021</b><br>Dual uph