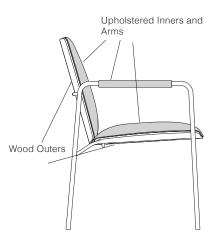

W            | A16-021               |
|              | 6         | 2,503 | 15 | 2,831 | 24 | 3,297 |    |       | Fabric yards                                |                     |                     | 1.3                   |
|              | 7         | 2,537 | 16 | 2,875 | 25 | 3,381 |    |       | Leather feet <sup>2</sup><br>Shipping weigh | t                   |                     | 22.1<br>13 lbs.       |
|              | 8         | 2,570 | 17 | 2,917 | 26 | 3,466 |    |       | Cube                                        | L                   |                     | 14.4                  |
|              | 9         | 2,604 | 18 | 2,959 | 27 | 3,550 |    |       |                                             |                     |                     |                       |



|                  |                                                                   |                                                                                                                                                                                                                                                          |                        |            | ].[ |                                                                                                  |
|------------------|-------------------------------------------------------------------|-----------------------------------------------------------------------------------------------------------------------------------------------------------------------------------------------------------------------------------