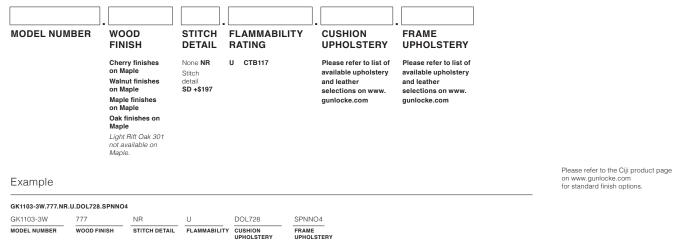

# **ORDERING OPTION CODES**

# MAPLE WOOD FINISHES

## CHERRY WOOD FINISHES

| Α. | Natural Cherry    |
|----|-------------------|
| Β. | Light Cherry      |
| C. | Cinnamon Cherry   |
| D. | Burnished Cherry  |
| E. | Medium Red Cherry |
| F. | Lowell Ash        |
| G. | Shaker Cherry     |

## WALNUT WOOD FINISHES

| А.<br>В. | Nutmeg Walnut<br>Light Walnut | 629<br>601 |
|----------|-------------------------------|------------|
|          | Sumatra Walnut                | 693        |
| D.       | Skyline Walnut                | 625        |
| Ε.       | Pinnacle Walnut               | 679        |
| F.       | Florence Walnut               | 579        |
|          |                               |            |

\*All Finish options are also available with FSC

## OAK WOOD FINISHES

| Α. | Natural/Clear Oak | 300 |
|----|-------------------|-----|
| Β. | Light Rift Oak    | 301 |
| C. | Dark Rift Oak     | 331 |
| D. | Phantom Ecru      | 912 |
| Ε. | Portico Teak      | 150 |
| F. | Silver Oak        | 100 |
| G. | Fawn Cypress      | 108 |
|    |                   |     |