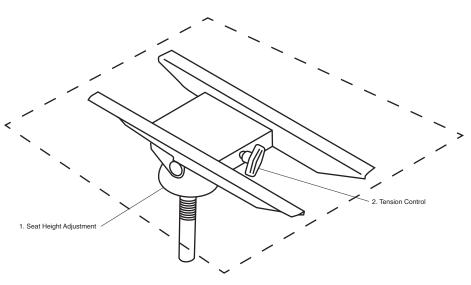

SEAT HEIGHT ADJUSTMENT 2. TENSION CONTROL

Slightly lift body weight off seat and pull up on paddle to increase height, or remain seated and pull up on paddle to decrease height. Release paddle to lock into desired height.

Extend Tension Control knob out to adjust. Increase tension by rotating the knob forward. Decrease tension by rotating the knob rearward. Push tension control knob in to original position when finished adjusting tension.

#### **3. SEAT DEPTH ADJUSTMENT**

Pull up on lever while seated and slide forward or rearward to desired depth. Release paddle handle to engage.

#### 4. TILT LOCK

Lean back fully back in chair, then rotate handle forward to engage lockout. Rotate handle forward, then lean back into the chair to release the tilt lock feature.

#### Manual Mechanism



### **1. SEAT HEIGHT ADJUSTMENT**

Slightly lift body weight off seat and rotate bell. Rotating to the right will lower the seat. Rotating to the left will raise seat.

#### 2. TENSION CONTROL

Increase tension by rotating the knob to the right. Decrease tension by rotating the knob left.

## AVOCA™

### Armless

| model number       | fabric gra | des   |    |       |    |       |    |       | dimensions                | W         | D                   | Н                                                                 |
|--------------------|------------|-------|----|-------|----|-------|----|-------|---------------------------|-----------|---------------------|-------------------------------------------------------------------|
| GSHA15-011         | 1          | 2,123 | 10 | 2,531 |