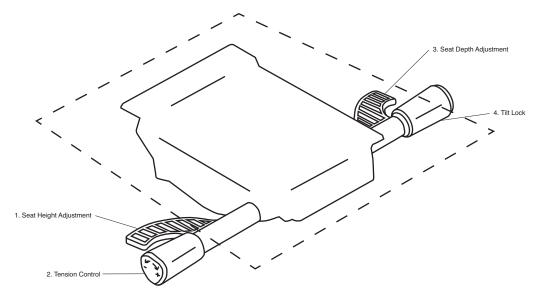

the seat, resulting in a wide angle tilt that still keeps the front of the seat relatively level. Knee tilt combines some qualities of synchro and mid tilting. With the pivoting point near the front of the seat, your feet remain on the ground even with a larger recline in the seat pan and backrest.







#### **CONTROL HOW TO'S**



#### **1. SEAT HEIGHT ADJUSTMENT**

Slightly lift body weight off seat and pull up on paddle to increase or decrease height. Release lever to lock into desired height.

#### 2. TILT LOCK

Push handle in towards center of control. This will lock the position of the tilt. Pull handle out to allow for free tilting.

#### **3. TENSION CONTROL**

Decrease tension by rotating the knob left. Increase tension by rotating the knob right.

#### Synchro-Tilt Mechanism



#### 1. SEAT HEIGHT ADJUSTMENT 2. TENSION CONTROL

Slightly lift body weight off seat and pull up on paddle to increase height, or remain seated and pull up on paddle to decrease height. Release paddle to lock into desired height.

Extend Tension Control knob out to adjust. Increase tension by rotating the knob forward. Decrease tension by rotating the knob rearward. Push tension control knob in to original position when finished adjusting tension.

#### **3. SEAT DEPTH ADJUSTMENT**

Pull up on lever while seated and slide forward or rearward to desired depth. Release paddle handle to engage.

#### 4. TILT LOCK

Lean back fully back in chair, then rotate handle forward to engage lockout. Rotate handle forward, then lean back into the chair to release the tilt lock feature.

#### Manual M