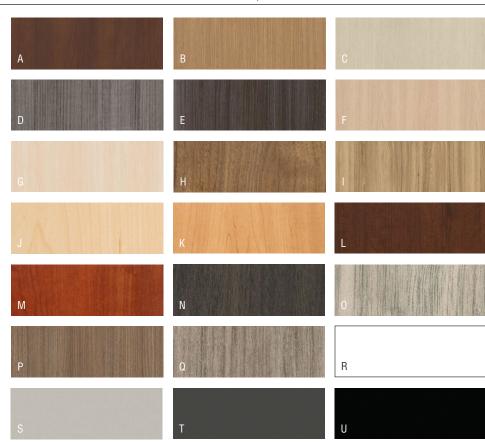

# MAPLE WOOD FINISHES

## CHERRY WOOD FINISHES

| Α. | Natural Cherry    |
|----|-------------------|
| Β. | Light Cherry      |
| C. | Cinnamon Cherry   |
| D. | Burnished Cherry  |
| E. | Medium Red Cherry |
| F. | Lowell Ash        |
| G. | Shaker Cherry     |

## WALNUT WOOD FINISHES

| А.<br>В. | Nutmeg Walnut<br>Light Walnut | 629<br>601 |
|----------|-------------------------------|------------|
|          | Sumatra Walnut                | 693        |
| D.       | Skyline Walnut                | 625        |
| Ε.       | Pinnacle Walnut               | 679        |
| F.       | Florence Walnut               | 579        |
|          |                               |            |

## OAK WOOD FINISHES

| Α. | Natural/Clear Oak | 300 |
|----|-------------------|-----|
| Β. | Light Rift Oak    | 301 |
| C. | Dark Rift Oak     | 331 |
| D. | Phantom Ecru      | 912 |
| Ε. | Portico Teak      | 150 |
| F. | Silver Oak        | 100 |
| G. | Fawn Cypress      | 108 |
|    |                   |     |

# LAMINATES (AVAILABLE ON LIV SEATING AND CALM OCCASIONAL TABLES)

| w  | OODGRAIN         |      |
|----|------------------|------|
| Δ  |                  | LLA1 |
| /  | Natural Recon    | LNR1 |
|    | Phantom Ecru     | LPE1 |
|    | Portico Teak     | LPT1 |
| E. | Skyline Walnut   | LSW1 |
| F. | Beigewood        | LWBE |
| G. | Field Elm        | LWFE |
| H. | Pinnacle Walnut  | PINC |
| I. | Fawn Cypress     | LFC1 |
| J. | Natural Maple    | LWD  |
| К. | Harvest Maple    | С    |
| L. | Shaker Cherry    | LW7C |
| М. | Biltmore Cherry  | COGN |
| Ν. | Florence Walnut  | LFW1 |
| 0. | Kingswood Walnut | LKI1 |
| Р. | NeoWalnut        | LNU1 |
| Q. | Veranda Teak     | LVT1 |
|    |                  |      |
|    | ILID             |      |
| R. |                  | LDW1 |
|    | Loft             | LM11 |
|    | Flint            | LM16 |
| U. | Black            | Р    |

# PAINT FINISHES

| Α. | Designer White | PJW |
|----|----------------|-----|
| В. | Chrome         | PC  |
| C. | Silver         | PR6 |
| D. | Titanium       | P8T |
| E. | Solar Black    | P8X |
| F. | Black          | P71 |
| G. | Pyrite         | PJE |
| H. | Matte Gold     | P8G |
| I. | Bullseye       | PJF |
| J. | Regatta        | P8M |
|    |                |     |