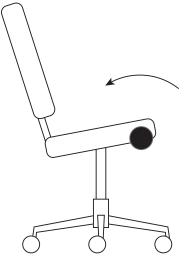

t a different ratio (usually 2:1) as you lean back. For every 10 degrees of recline in the backrest for example, the seat pan only tilts back 5 degrees

#### Single Point Mid Tilt

Mid tilt employs a basic tilt mechanism that's located in the center or back of the seat to tilt the seat pan and backrest in tandem. The angle of the front of the seat increases at the same rate as the backrest.

#### Single Point Knee Tilt

With a Knee tilt, the pivoting point is located near the very front of the seat, resulting in a wide angle tilt that still keeps the front of the seat relatively level. Knee tilt combines some qualities of synchro and mid tilting. With the pivoting point near the front of the seat, your feet remain on the ground even with a larger recline in the seat pan and backrest.







#### **CONTROL HOW TO'S**



#### **1. SEAT HEIGHT ADJUSTMENT**

Slightly lift body weight off seat and pull up on paddle to increase or decrease height. Release lever to lock into desired height.

#### 2. TILT LOCK

Push handle in towards center of control. This will lock the position of the tilt. Pull handle out to allow for free tilting.

#### **3. TENSION CONTROL**

Decrease tension by rotating the knob left. Increase tension by rotating the knob right.

#### Synchro-Tilt Mechanism



#### 1. SEAT HEIGHT ADJUSTMENT 2. TENSION CONTROL

Slightly lift body weight off seat and pull up on paddle to increase height, or remain seated and pull up on paddle to decrease height. Release paddle to lock into desired height.

Extend Tension Control knob out to adjust. Increase tension by rotating