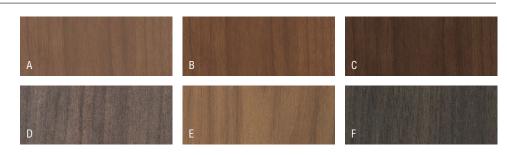

## WALNUT WOOD FINISHES

| А.<br>В. | Nutmeg Walnut<br>Light Walnut | 629<br>601 |
|----------|-------------------------------|------------|
|          | Sumatra Walnut                | 693        |
| D.       | Skyline Walnut                | 625        |
| Ε.       | Pinnacle Walnut               | 679        |
| F.       | Florence Walnut               | 579        |
|          |                               |            |