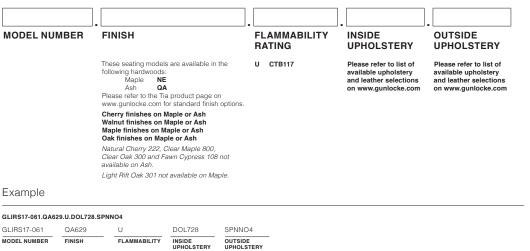

|                     |
|                         | 2        | 24    | 11 | 290 | 20 | 633   | L2 | 518   | /                                    | $\langle \cdot \rangle$ |                     |                     |
|                         |          |       |    |     |    |       |    |       | /                                    | \                       |                     |                     |
|                         | 3        | 48    | 12 | 321 | 21 | 671   | L3 | 806   | $\bigcap$                            |                         | $\backslash$        |                     |

1,022

1,102

L5

1,289

| ΤO  | ORDER | PLEASE | SPECIFY | THE | FOLL | OWING |
|-----|-------|--------|---------|-----|------|-------|
| I O | UNDEN |        |         |     |      |       |



OUTSIDE

Seating 02/24

| model number                                                | fabric gr | ades  |    |     |    |     |    |     | dimensions              | W                                 | D                                 | Н                                  |
|-------------------------------------------------------------|-----------|-------|----|-----|----|-----|----|-----|-------------------------|-----------------------------------|-----------------------------------|------------------------------------|
| <b>GLIRS17-081</b><br>Dual upholstery ottoman,<br>wood legs | 1         | 1,879 |    |     |    |     |    |     | Overall<br>Upholstery   | 21 <sup>3</sup> /4"<br>Requirem   | 17 <sup>3</sup> /4"<br>ents: GLIF | 15 <sup>1</sup> /4"                |
| wood legs