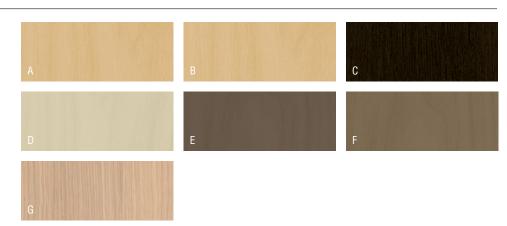

## OAK WOOD FINISHES

| Α. | Natural/Clear Oak | 300 |
|----|-------------------|-----|
| Β. | Light Rift Oak    | 301 |
| C. | Dark Rift Oak     | 331 |
| D. | Phantom Ecru      | 912 |
| Ε. | Portico Teak      | 150 |
| F. | Silver Oak        | 100 |
| G. | Fawn Cypress      | 108 |
|    |                   |     |

\*All Finish options are also available with FSC