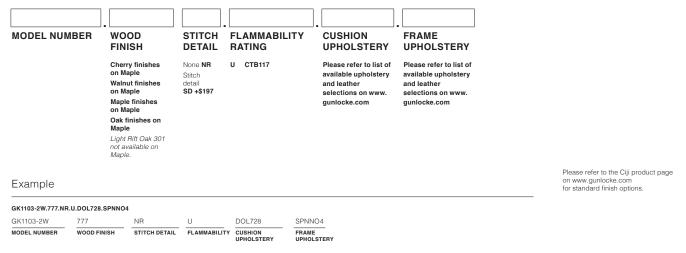

# **ORDERING OPTION CODES**

# MAPLE WOOD FINISHES

## CHERRY WOOD FINISHES

| Α. | Natural Cherry    |
|----|-------------------|
| Β. | Light Cherry      |
| C. | Cinnamon Cherry   |
| D. | Burnished Cherry  |
| E. | Medium Red Cherry |
| F. | Lowell Ash        |
| G. | Shaker Cherry     |

## WALNUT WOOD FINISHES

| А.<br>В. | Nutmeg Walnut<br>Light Walnut | 629<br>601 |
|----------|-------------------------------|------------|
|          | Sumatra Walnut                | 693        |
| D.       | Skyline Walnut                | 625        |
| Ε.       | Pinnacle Walnut               | 679        |
| F.       | Florence Walnut               | 579        |
|          |                               |            |

\*All Finish options are also available with FSC

## OAK WOOD FINISHES

| Α. | Natural/Clear Oak | 300 |
|----|-------------------|-----|
| Β. | Light Rift Oak    | 301 |
| C. | Dark Rift Oak     | 331 |
| D. | Phantom Ecru      | 912 |
| Ε. | Portico Teak      | 150 |
| F. | Silver Oak        | 100 |
| G. | Fawn Cypress      | 108 |
|    |                   |     |