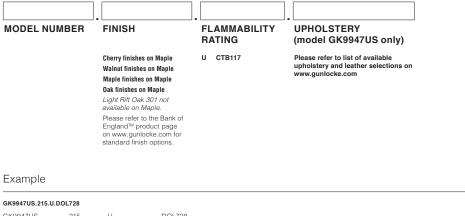

# **ORDERING OPTION CODES**

# MAPLE WOOD FINISHES

## CHERRY WOOD FINISHES

| Α. | Natural Cherry    |
|----|-------------------|
| Β. | Light Cherry      |
| C. | Cinnamon Cherry   |
| D. | Burnished Cherry  |
| E. | Medium Red Cherry |
| F. | Lowell Ash        |
| G. | Shaker Cherry     |

## WALNUT WOOD FINISHES

| А.<br>В. | Nutmeg Walnut<br>Light Walnut | 629<br>601 |
|----------|-------------------------------|------------|
|          | Sumatra Walnut                | 693        |
| D.       | Skyline Walnut                | 625        |
| Ε.       | Pinnacle Walnut               | 679        |
| F.       | Florence Walnut               | 579        |
|          |                               |            |

\*All Finish options are also available with FSC

## OAK WOOD FINISHES

| Α. | Natural/Clear Oak | 300 |
|----|-------------------|-----|
| Β. | Light Rift Oak    | 301 |
| C. | Dark Rift Oak     | 331 |
| D. | Phantom Ecru      | 912 |
| Ε. | Portico Teak      | 150 |
| F. | Silver Oak        | 100 |
| G. | Fawn Cypress      | 108 |
|    |                   |     |