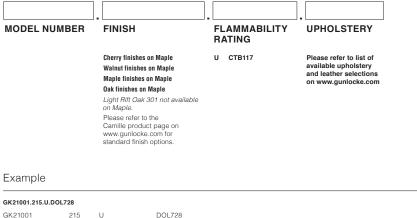

# **ORDERING OPTION CODES**

# MAPLE WOOD FINISHES

## CHERRY WOOD FINISHES

| Α. | Natural Cherry    |
|----|-------------------|
| Β. | Light Cherry      |
| C. | Cinnamon Cherry   |
| D. | Burnished Cherry  |
| E. | Medium Red Cherry |
| F. | Lowell Ash        |
| G. | Shaker Cherry     |

## WALNUT WOOD FINISHES

| А.<br>В. | Nutmeg Walnut<br>Light Walnut | 629<br>601 |
|----------|-------------------------------|------------|
|          | Sumatra Walnut                | 693        |
| D.       | Skyline Walnut                | 625        |
| Ε.       | Pinnacle Walnut               | 679        |
| F.       | Florence Walnut               | 579        |
|          |                               |            |

\*All Finish options are also available with FSC

## OAK WOOD FINISHES

| Α. | Natural/Clear Oak | 300 |
|----|-------------------|-----|
| Β. | Light Rift Oak    | 301 |
| C. | Dark Rift Oak     | 331 |
| D. | Phantom Ecru      | 912 |
| Ε. | Portico Teak      | 150 |
| F. | Silver Oak        | 100 |
| G. | Fawn Cypress      | 108 |
|    |                   |     |