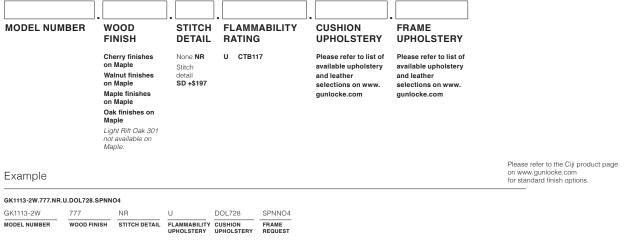

| RY       | FRAME<br>UPHOLSTE                                                                         | RY                                                     |                     |                     |                                  |
|                    | Cherry finishes<br>on Maple<br>Walnut finishes<br>on Maple<br>Maple finishes<br>on Maple | None<br>Stitch<br>detail<br>SD + | 1           | U CTB11 | 7       |    | Please refer to li<br>available uphols<br>and leather<br>selections on w<br>gunlocke.com | tery     | Please refer to li<br>available uphols<br>and leather<br>selections on wy<br>gunlocke.com | tery                                                   |                     |                     |                                  |



Mid Back, Armless, Aluminum Legs

| model number       | fabric gr | ades  |    |       |    |       |    |       | dimensions                                                                                                                                                                                      | s W                                | D                   | Н                   |
|--------------------|-----------|-------|----|-------|----|-------|----|-------|-------------------------------------------------------------------------------------------------------------------------------------------------------------------------------------------------|------------------------------------|---------------------|---------------------|
| GK1113-2A          | 1         | 4,727 |    |