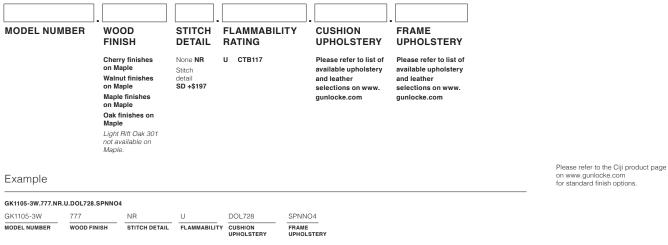

# **ORDERING OPTION CODES**

# MAPLE WOOD FINISHES

## CHERRY WOOD FINISHES

| Α. | Natural Cherry    |
|----|-------------------|
| Β. | Light Cherry      |
| C. | Cinnamon Cherry   |
| D. | Burnished Cherry  |
| E. | Medium Red Cherry |
| F. | Lowell Ash        |
| G. | Shaker Cherry     |

## WALNUT WOOD FINISHES

| А.<br>В. | Nutmeg Walnut<br>Light Walnut | 629<br>601 |
|----------|-------------------------------|------------|
|          | Sumatra Walnut                | 693        |
| D.       | Skyline Walnut                | 625        |
| Ε.       | Pinnacle Walnut               | 679        |
| F.       | Florence Walnut               | 579        |
|          |                               |            |

\*All Finish options are also available with FSC

## OAK WOOD FINISHES

| Α. | Natural/Clear Oak | 300 |
|----|-------------------|-----|
| Β. | Light Rift Oak    | 301 |
| C. | Dark Rift Oak     | 331 |
| D. | Phantom Ecru      | 912 |
| Ε. | Portico Teak      | 150 |
| F. | Silver Oak        | 100 |
| G. | Fawn Cypress      | 108 |
|    |                   |     |