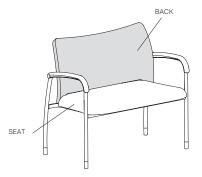

ce, add appropriate grade price located in second row for Seat, and last add appropriate grade price located in third row for Back to the sum of the Grade 1 and Seat price.

Example: Grade 1 \$3,462 + grade 4 fabric Seat/back \$54 + grade 2 fabric Arms \$27 = \$3,543

| 1     |     | 10 | 280 | 19 | 643   | L1 | 298   |
|-------|-----|----|-----|----|-------|----|-------|
| 2     | 27  | 11 | 314 | 20 | 685   | L2 | 560   |
| 3     | 52  | 12 | 348 | 21 | 728   | L3 | 873   |
| COM/4 | 78  | 13 | 390 | 22 | 770   | L4 | 1,135 |
| 5     | 111 | 14 | 432 | 23 | 854   | L5 | 1,396 |
| 6     | 145 | 15 | 473 | 24 | 939   |    |       |
| 7     | 179 | 16 | 517 | 25 | 1,023 |    |       |
| 8     | 212 | 17 | 559 | 26 | 1,108 |    |       |
| 9     | 246 | 18 | 601 | 27 | 1,192 |    |       |



### TO ORDER PLEASE SPECIFY THE FOLLOWING:

| Black<br>Silver | Ganging device<br>on leg available.<br>Please specify<br>by adding suffix<br>to model number. | U CTB117 | GBN No Gore | Select upholstery for<br>the seat.<br>Please refer to list of<br>available upholstery | Select upholstery for<br>the back.<br>Please refer to list of<br>available upholstery |
|-----------------|-----------------------------------------------------------------------------------------------|----------|-------------|---------------------------------------------------------------------------------------|---------------------------------------------------------------------------------------|
|                 | G Ganging<br>device<br>+\$34<br>GN No Ganging                                                 |