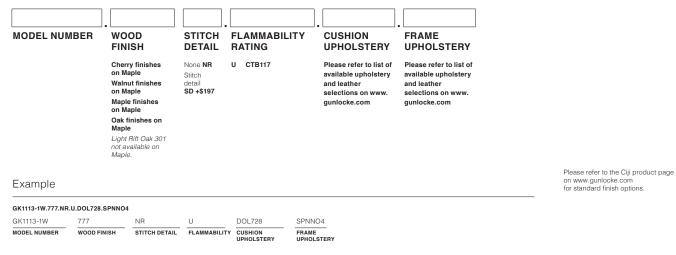

# **ORDERING OPTION CODES**

# MAPLE WOOD FINISHES

## CHERRY WOOD FINISHES

| Α. | Natural Cherry    |
|----|-------------------|
| Β. | Light Cherry      |
| C. | Cinnamon Cherry   |
| D. | Burnished Cherry  |
| E. | Medium Red Cherry |
| F. | Lowell Ash        |
| G. | Shaker Cherry     |

## WALNUT WOOD FINISHES

| А.<br>В. | Nutmeg Walnut<br>Light Walnut | 629<br>601 |
|----------|-------------------------------|------------|
|          | Sumatra Walnut                | 693        |
| D.       | Skyline Walnut                | 625        |
| Ε.       | Pinnacle Walnut               | 679        |
| F.       | Florence Walnut               | 579        |
|          |                               |            |

\*All Finish options are also available with FSC

## OAK WOOD FINISHES

| Α. | Natural/Clear Oak | 300 |
|----|-------------------|-----|
| Β. | Light Rift Oak    | 301 |
| C. | Dark Rift Oak     | 331 |
| D. | Phantom Ecru      | 912 |
| Ε. | Portico Teak      | 150 |
| F. | Silver Oak        | 100 |
| G. | Fawn Cypress      | 108 |
|    |                   |     |