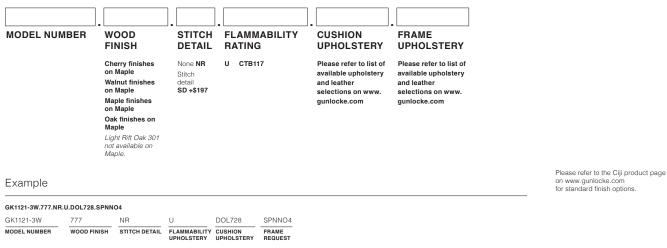

| 1 /                 | ame fabric              | as the cushions     |

| 1     |     | 10 | 408 | 19 | 940   | L1 | 626   |
|-------|-----|----|-----|----|-------|----|-------|
| 2     | 38  | 11 | 458 | 20 | 1,002 | L2 | 1,142 |
| 3     | 75  | 12 | 507 | 21 | 1,063 | L3 | 1,762 |
| COM/4 | 112 | 13 | 569 | 22 | 1,125 | L4 | 2,278 |
| 5     | 161 | 14 | 631 | 23 | 1,248 | L5 | 2,794 |
| 6     | 211 | 15 | 693 | 24 | 1,371 |    |       |
| 7     | 260 | 16 | 754 | 25 | 1,495 |    |       |
| 8     | 309 | 17 | 816 | 26 | 1,619 |    |       |
| 9     | 359 | 18 | 878 | 27 | 1,742 |    |       |

CUSHION



#### TO ORDER PLEASE SPECIFY THE FOLLOWING:



Three Seat, Aluminum Legs

| model number             | fabric gr | ades  |                 |       |                 |       |          |              | dimensions                    | W                                                       | D                     | Н                                    |
|--------------------------|-----------|-------|-----------------|-------|-----------------|-------|----------|--------------|-------------------------------|---------------------------------------------------------|-----------------------|--------------------------------------|
|                          |           |       |                 |       |                 |       |          |              |                               |