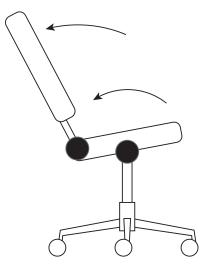

es at a different ratio (usually 2:1) as you lean back. For every 10 degrees of recline in the backrest for example, the seat pan only tilts back 5 degrees

#### Single Point Mid Tilt

Mid tilt employs a basic tilt mechanism that's located in the center or back of the seat to tilt the seat pan and backrest in tandem. The angle of the front of the seat increases at the same rate as the backrest.

#### Single Point Knee Tilt

With a Knee tilt, the pivoting point is located near the very front of the seat, resulting in a wide angle tilt that still keeps the front of the seat relatively level. Knee tilt combines some qualities of synchro and mid tilting. With the pivoting point near the front of the seat, your feet remain on the ground even with a larger recline in the seat pan and backrest.







#### **CONTROL HOW TO'S**



#### **1. SEAT HEIGHT ADJUSTMENT**

Slightly lift body weight off seat and pull up on paddle to increase or decrease height. Release lever to lock into desired height.

#### 2. TILT LOCK

Push handle in towards center of control. This will lock the position of the tilt. Pull handle out to allow for free tilting.

#### **3. TENSION CONTROL**

Decrease tension by rotating the knob left. Increase tension by rotating the knob right.

#### Synchro-Tilt Mechanism



#### 1. SEAT HEIGHT ADJUSTMENT 2. TENSION CONTROL

Slightly lift body weight off seat and pull up on paddle to increase height, or remain seated and pull up on paddle to decrease height. Release paddle to lock into desired height.

Extend Tension Control knob out to adjust. Increase tension by rotat