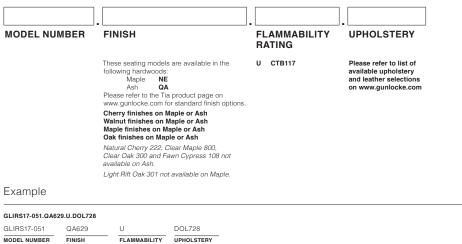

24 | 2,782 |    |       |
| 7     | 2,022 | 16 | 2,360 | 25 | 2,866 |    |       |
| 8     | 2,055 | 17 | 2,402 | 26 | 2,951 |    |       |
| 9     | 2,089 | 18 | 2,444 | 27 | 3,035 |    |       |
|       |       |    |       |    |       |    |       |

| Overall                   | 21 5/4   | 17 ~/4    | 15 74    |  |
|---------------------------|----------|-----------|----------|--|
| Upholstery R              | equireme | nts: GLIF | IS17-071 |  |
| Fabric yards              |          |           | 1.3      |  |
| Leather feet <sup>2</sup> |          |           | 22.1     |  |
| Shipping weig             | ht       |           | 20 lbs.  |  |
| Cube                      |          |           | 5.4      |  |

473/" 4F1/"

013/ "

Overell

#### TO ORDER PLEASE SPECIFY THE FOLLOWING:



. . .

IRIS

#### Dual Upholstery Lounge, Wood Legs

| model number            | fabric g | rades |    |     |    |       |    |       | dimensions                           | W                       | D                   | Н                   |
|-------------------------|----------|-------|----|-----|----|-------|----|-------|--------------------------------------|-------------------------|---------------------|---------------------|
| GLIRS17-061             | 1        | 4,657 |    |     |    |       |    |       | Overall                              | 32"                     | 32"                 | 30"                 |
| Dual upholstery lounge, |          |       |    |     |    |       |    |       | Seat                                 | 22"                     | 19 <sup>3</sup> /