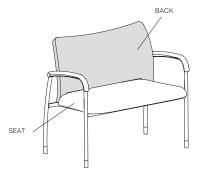

15 | 329 | 24 | 650 |    |     |
| 7          | 123 | 16 | 358 | 25 | 708 |    |     |
| 8          | 147 | 17 | 387 | 26 | 768 |    |     |
| 9          | 170 | 18 | 417 | 27 | 827 |    |     |

218

11

**2** 19

| 1     |     | 10 | 280 | 19 | 643   | L1 | 298   |
|-------|-----|----|-----|----|-------|----|-------|
| 2     | 27  | 11 | 314 | 20 | 685   | L2 | 560   |
| 3     | 52  | 12 | 348 | 21 | 728   | L3 | 873   |
| COM/4 | 78  | 13 | 390 | 22 | 770   | L4 | 1,135 |
| 5     | 111 | 14 | 432 | 23 | 854   | L5 | 1,396 |
| 6     | 145 | 15 | 473 | 24 | 939   |    |       |
| 7     | 179 | 16 | 517 | 25 | 1,023 |    |       |
| 8     | 212 | 17 | 559 | 26 | 1,108 |    |       |
| 9     | 246 | 18 | 601 | 27 | 1,192 |    |       |
|       |     |    |     |    | ,     |    |       |



| MODEL NUM               | BER F         | RAME          |               | FINIS                           | H .                                                                   | GANGING                                                                                                                                        | FLAMMABILITY<br>RATING       | GORE<br>BARRIER | SEAT<br>UPHOLSTERY                                                                                                                         | BACK<br>UPHOLSTERY                                                                                                                         |
|-------------------------|---------------|---------------|---------------|---------------------------------|-------------------------------