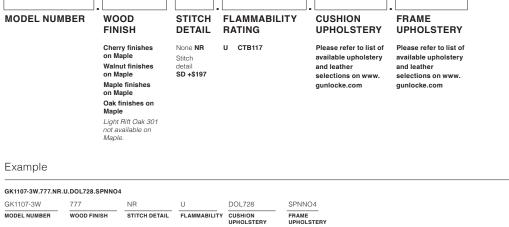

# **ORDERING OPTION CODES**

# MAPLE WOOD FINISHES

## CHERRY WOOD FINISHES

| Α. | Natural Cherry    |
|----|-------------------|
| Β. | Light Cherry      |
| C. | Cinnamon Cherry   |
| D. | Burnished Cherry  |
| E. | Medium Red Cherry |
| F. | Lowell Ash        |
| G. | Shaker Cherry     |

## WALNUT WOOD FINISHES

| А.<br>В. | Nutmeg Walnut<br>Light Walnut | 629<br>601 |
|----------|-------------------------------|------------|
|          | Sumatra Walnut                | 693        |
| D.       | Skyline Walnut                | 625        |
| Ε.       | Pinnacle Walnut               | 679        |
| F.       | Florence Walnut               | 579        |
|          |                               |            |

\*All Finish options are also available with FSC

## OAK WOOD FINISHES

| Α. | Natural/Clear Oak | 300 |
|----|-------------------|-----|
| Β. | Light Rift Oak    | 301 |
| C. | Dark Rift Oak     | 331 |
| D. | Phantom Ecru      | 912 |
| Ε. | Portico Teak      | 150 |
| F. | Silver Oak        | 100 |
| G. | Fawn Cypress      | 108 |
|    |                   |     |