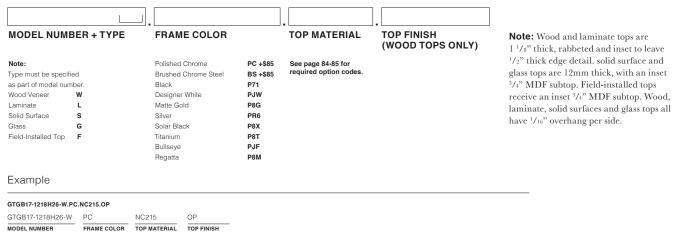

b    | 15 lb    | 20 lb            | 20 lb | 10 lb                   |
|              |    |    |    | Cubes               | 5.3      | 5.3      | 5.3      | 5.3              | 5.3   | 5.2                     |
| 24"D x 24"W  | 24 | 24 | 24 | GTGB17-2424H24-     | 3,283    | 3,606    | 2,791    | 5,007            | 4,268 | 3,120                   |
| Side table   |    |    |    | Shipping wgt        | 25 lb    | 25 lb    | 25 lb    | 30 lb            | 30 lb | 20 lb                   |
|              |    |    |    | Cubes               | 11.4     | 11.4     | 11.4     | 11.4             | 11.4  | 11.2                    |



| ТО |       | PLEASE  | SPECIEY | THE | FOLLOWING:  |
|----|-------|---------|---------|-----|-------------|
| 10 | UNDEN | I LLAGL |         | 111 | I OLLOWING. |



## CYLINDER OCCASIONAL TABLES

|                 | diameter | Н  | model number | veneer 2 |
|-----------------|----------|----|--------------|----------|
| CYLINDER TABLES | 18       | 20 | GNTOCY1820   | 2,309    |
|                 | 18       | 24 | GNTOCY1824   | 2,390    |
|                 | 24       | 20 | GNTOCY2420   | 2,980    |
|                 | 24       | 24 | GNTOCY2424   | 3,111    |
|                 | 36       | 16 | GNTOCY3616   | 3,852    |

#### SUNBURST PATTERN OPTION

TOP VIEW



| RODUCT INFO | MODEL NUMBER                                                | SPECIES<br>& FINISH  | CIFY THE FOLLOWI                            | NG:      |          |  |
|-------------|-------------------------------------------------------------|----------------------|------------------