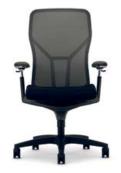

# Comfort Meets Style

Experience Acuity, a masterful blend of ergonomic excellence and a beautifully pure form. From worksettings to conference areas, and including side-seating applications, this versatile seating line supports workers and enhances the workplace.









Task Chair

**Conference Chair** 

Armless

Side Chair

### One Chair, Two Looks

Elevate Acuity with a slip-on leather jacket that adds sophistication to conference rooms, private offices, and boardrooms. With sleek snap closure and fine stitching, it offers a premium touch. When you need everyday flexibility, simply remove the jacket to reveal the mesh underneath.

## Human Friendly. Person Centered

A design that starts with the fundamentals of the human body and embraces the functional needs of today's worker. Acuity embodies ease and versatility.



A weight-activated mechanism keeps the seat and back moving in relation to one another, providing the ideal amount of support.



Eight-way positioning enables the Acuity arms to be right where you need them.



Fit-to-task with a