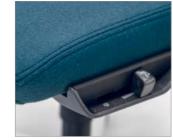

## Human Friendly. Person Centered

A design that starts with the fundamentals of the human body and embraces the functional needs of today's worker. Acuity embodies ease and versatility.

A weight-activated mechanism keeps the seat and back moving in relation to one another, providing the ideal amount of support.

Eight-way positioning enables the Acuity arms to be right where you need them.

Fit-to-task with a simple slide control that locks, tightens, or loosens the tilt.

Fit-to-body by moving the seat up, down, and back and forth with just the touch of a fingertip.