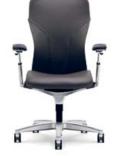

### One Chair, Two Looks

Elevate Acuity with a slip-on leather jacket that adds sophistication to conference rooms, private offices, and boardrooms. With sleek snap closure and fine stitching, it offers a premium touch. When you need everyday flexibility, simply remove the jacket to reveal the mesh underneath.