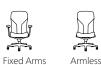

#### Task Chair

Eight-way positioning enables the Acuity arms to be right where you need them.

Fit-to-task with a simple slide control that locks, tightens, or loosens the tilt.

Fit-to-body by moving the seat up, down, and back and forth with just the touch of a fingertip.