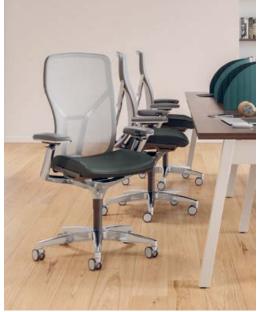

## Human Friendly. Person Centered

A design that starts with the fundamentals of the human body and embraces the functional needs of today's worker. Acuity embodies ease and versatility.

A weight-activated mechanism keeps the seat and back moving in relation to one another, providing the ideal amount of support.

Eight-way positioning enables the Acuity arms to be right where you need them.

Fit-to-task with a simple slide control that locks, tightens, or loosens the tilt.

Fit-to-body by moving the seat up, down, and back and forth with just the touch of a fingertip.