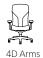

#### Task Chair

Eight-way positioning enables the Acuity arms to be right where you need them.

Fit-to-task with a simple slide control that locks, tightens, or loosens the tilt.

Fit-to-body by moving the seat up, down, and back and forth with just the touch of a fingertip.