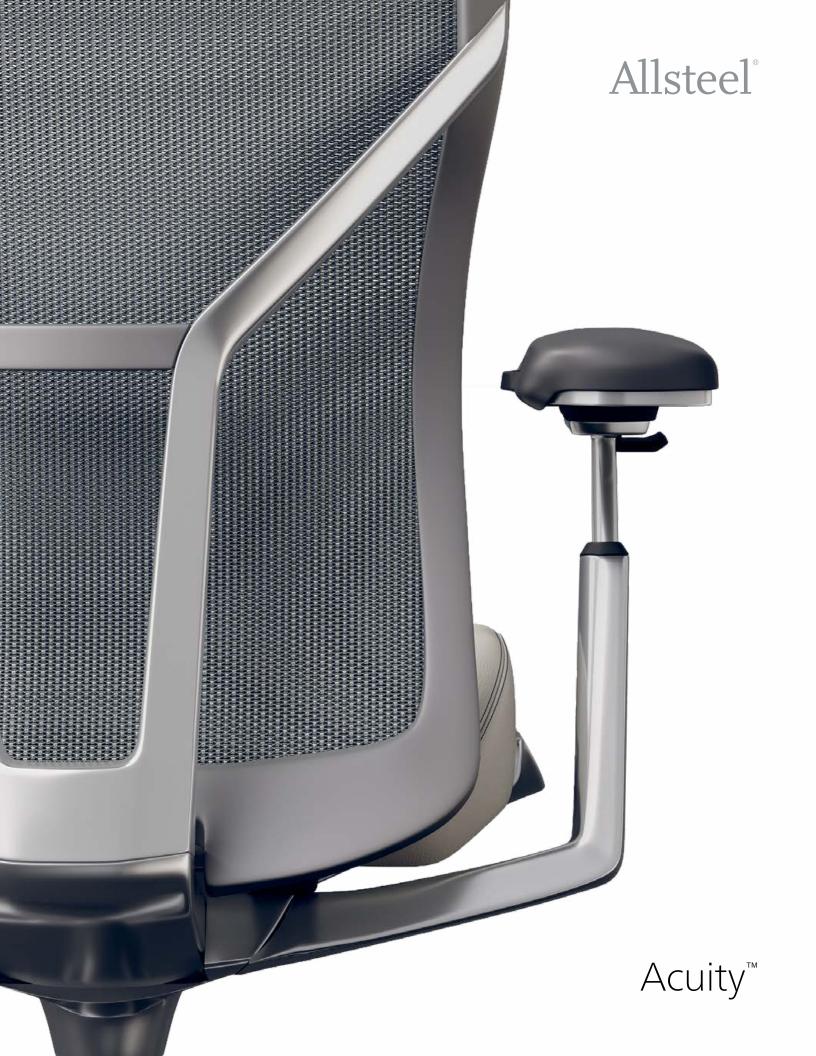

## Human Friendly. Person Centered

A design that starts with the fundamentals of the human body and embraces the functional needs of today's worker. Acuity embodies ease and versatility.

A weight-activated mechanism keeps the seat and back moving in relation to one another, providing the ideal amount of support.

Eight-way positioning enables the Acuity arms to be right where you need them.

Fit-to-task with a simple slide control that locks, tightens, or loosens the tilt.

Fit-to-body by moving the seat up, down, and back and forth with just the touch of a fingertip.