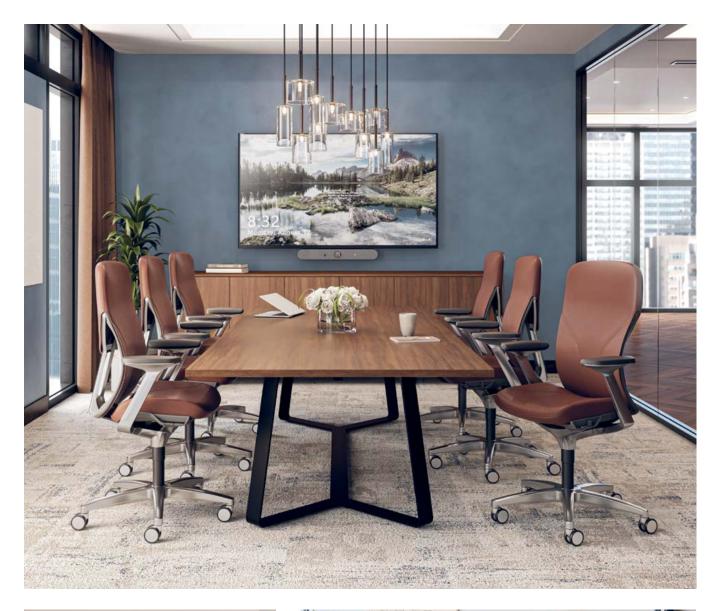

# Comfort Meets Style

Experience Acuity, a masterful blend of ergonomic excellence and a beautifully pure form. From worksettings to conference areas, and including side-seating applications, this versatile seating line supports workers and enhances the workplace.

### One Chair, Two Looks

Elevate Acuity with a slip-on leather jacket that adds sophistication to conference rooms, private offices, and boardrooms. With sleek snap closure and fine stitching, it offers a premium touch. When you need everyday flexibility, simply remove the jacket to reveal the mesh underneath.