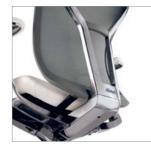

## Human Friendly. Person Centered

A design that starts with the fundamentals of the human body and embraces the functional needs of today's worker. Acuity embodies ease and versatility.

A weight-activated mechanism keeps the seat and back moving in relation to one another, providing the ideal amount of support.

Eight-way positioning enables the Acuity arms to be right where you need them.

Fit-to-task with a simple slide control that locks, tightens, or loosens the tilt.

Fit-to-body by moving the seat up, down, and back and forth with just the touch of a fingertip.