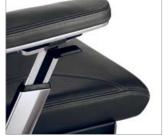

Eight-way positioning enables the Acuity arms to be right where you need them.

Fit-to-task with a simple slide control that locks, tightens, or loosens the tilt.

Fit-to-body by moving the seat up, down, and back and forth with just the touch of a fingertip.