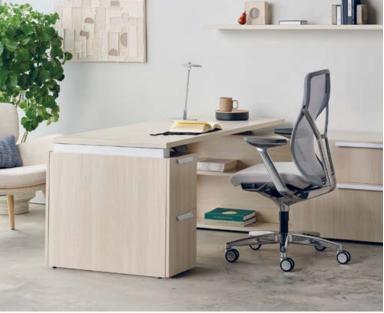

# Comfort Meets Style

Experience Acuity, a masterful blend of ergonomic excellence and a beautifully pure form. From worksettings to conference areas, and including side-seating applications, this versatile seating line supports workers and enhances the workplace.

## Human Friendly. Person Centered

A design that starts with the fundamentals of the human body and embraces the functional needs of today's worker. Acuity embodies ease and versatility.

A weight-activated mechanism keeps the seat and back moving in relation to one another, providing the ideal amount of support.