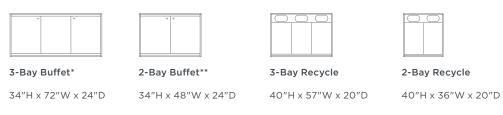

# Aware Credenzas Statement of Line

\* Removable right and left back panels.

\*\* Available with removable left back panel or removable right back panel.

Buffet credenzas available with or without grommet. Storage options for buffet credenza include drawers, shelves, A/V racks, and slide-out trash/recycle bins. Recycle credenzas accommodate 25-gallon containers (sold separately).