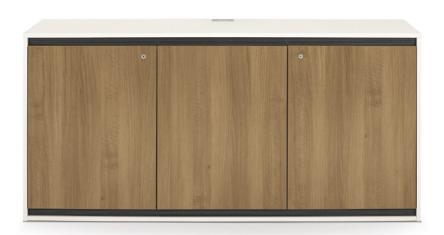

# Allsteel®

Aware® Credenzas

The Aware collection is a mobile solution that includes tables, boards, lecterns, and credenzas.

## Features

Buffet and recycle credenzas Two- or three-bay Multiple storage options

# Aware Credenzas Statement of Line

\* Removable right and left back panels.

\*\* Available with removable left back panel or removable right back panel.

Buffet credenzas available with or without grommet. Storage options for buffet credenza include drawers, shelves, A/V racks, and slide-out trash/recycle bins. Recycle credenzas accommodate 25-gallon containers (sold separately).