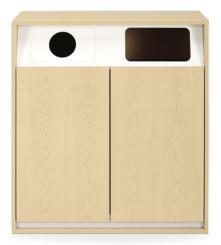

## Features

Buffet and recycle credenzas Two- or three-bay Multiple storage options

# Aware Credenzas Statement of Line

\* Removable right and left back panels.

\*\* Available with removable left back panel or removable right back panel.

Buffet credenzas available with or without grommet. Storage options for buffet credenza include drawers, shelves, A/V racks, and slide-out trash/recycle bins. Recycle credenzas accommodate 25-gallon containers (sold separately).