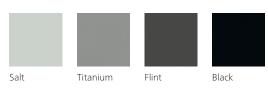

---|
| Seat            | 16¼"-21¼"H x 20"W x 15½"-18¼"D           |
| Back            | 24"H x 16½"W                             |
| Adjustable Arms | 65%"-11"H x 121⁄2"-21"W (3" depth range) |
| Fixed Arms      | 85/8"H x 20"W x 91/2"D                   |

#### Task and Side Mesh Back Colors





Navy

Conference chair features an upholstered back

Mist

#### **Technical Knit Colors**





Clay



Lustre

Blue Ocean

#### Aluminum Base and Fixed Arm Finishes





Personalization opportunities are endless with Evo's vast seating upholstery assortment and 40 Aluminum base paint options.

Scan to explore the Evo product configurator. allsteeloffice.com/configurator

Evo Aluminum base offers 40 paint options. View the full assortment on allsteeloffice.com.

#### Poly Base and Frame Finishes



#### Accent Stitch Colors



Accent stitching is available on task models seat. Coordinating stitch also available.

Allsteel

Allsteel LLC 345 N Morgan Chicago, IL 60607 allsteeloffice.com

©2025 Allsteel LLC Allsteel is a registered trademark and Evo is a trademark. Form #A8540 (03/25)

Although the colors reproduced on this card were matched with care, they may vary from the actual finish. When color is critical, please obtain a physical sample.

| Task Stool      |
|-----------------|
| Overall         |
| Seat            |
| Back            |
| Adjustable Arms |
| Fixed Arms      |
| Footring        |

46"-56"H x 26"W x 26"D 23¾"-335/8"H x 20"W x 151/2"-181/4"D 24"H x 16½"W 6%"-11"H x 121/2"-21"W (3" depth range) 85/8"H x 20"W x 91/2"D Standard finish in Black or Silver