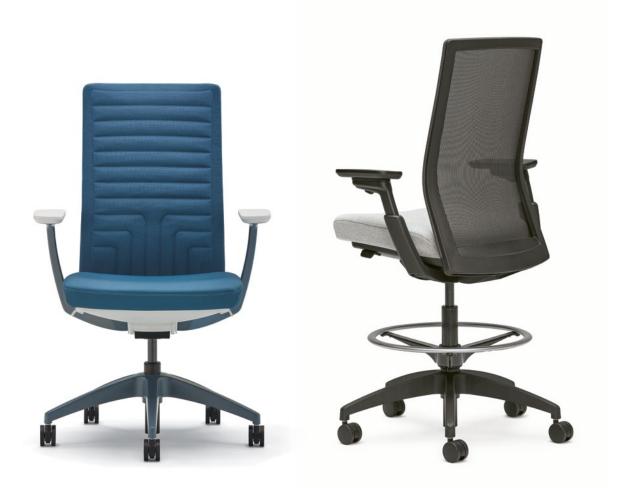

#### Task Chair & Task Stool

Evo is Allsteel's most adaptable and comprehensive family of seating that includes task chairs and stools, conference chairs, and side chairs—providing comfort and support that meets the demands of modern work environments.

#### Features

Mesh and knit back options Painted metal base & arm options Weight-activated control Accommodates users up to 350 lbs Carbon Neutral models available

### Evo Task Chair & Task Stool Statement of Line

#### Task Chair

| Overall         | 38½"-43½"H x 26"W x 26"D                 |
|-----------------|------------------------------------------|
| Seat            | 16¼"-21¼"H x 20"W x 15½"-18¼"D           |
| Back            | 24"H x 16½"W                             |
| Adjustable Arms | 65%"-11"H x 121⁄2"-21"W (3" depth range) |
| Fixed Arms      | 85/8"H x 20"W x 91/2"D                   |

46"-56"H x 26"W x 26"D 23¾"-335/8"H x 20"W x 151/2"-181/4"D 24"H x 16½"W 6%"-11"H x 121/2"-21"W (3" depth range) 85/8"H x 20"W x 91/2"D Standard finish in Black or Silver