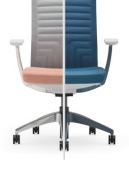

#### Task Chair & Task Stool

Evo is Allsteel's most adaptable and comprehensive family of seating that includes task chairs and stools, conference chairs, and side chairs—providing comfort and support that meets the demands of modern work environments.

#### Features

Mesh and knit back options Painted metal base & arm options Weight-activated control Accommodates users up to 350 lbs Carbon Neutral models available