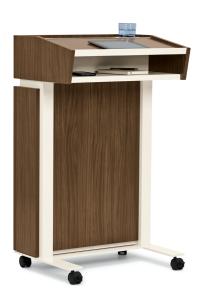

## Functional Design

Today, active spaces must adapt to everyday needs. The Aware collection is a mobile solution that includes tables, credenzas, boards, and a lectern.

Tackable and Writable Boards

Lectern

The lectern worksurface pocket provides hidden storage space.

Writable and tackable boards feature a wide base for easy mobility. The design allows for space-saving nesting and storage.

Cover Credenza: Natural Maple Laminate, Brilliant White Paint Writable Board: Silver Frame Table: Mangalore Mango Laminate Top, Brilliant White Legs **p. 2 Credenzas**: Frosty White and Brazilwood Laminate, Silver and Flint Paint Tables: Loft Laminate Top, Silver Legs **p. 3 Tackable and Writable Boards**: Silver Frame, Platinum Fabric Lectern: Ebony Recon Laminate, Brilliant White Base **p. 4-5 Tables**: Frosty White Laminate Top, Silver Legs **Inspire® Seating**: White Polymer Shell, Dolce Meteor Upholstery, Silver Frame Merge® Tables: Frosty White Laminate Top, Silver Base Rise™ Seating: Dolce Meteor and Wooly Light Grey Mix Upholstery **p. 6 Tables**: Natural Recon and Mangalore Mango Laminate Top, Silver and Polished Legs **p. 7 Credenzas**: Brazilwood and Frosty White Laminate, Flint and Silver Paint Lectern: Mangalore Mango Laminate, Brilliant White Base Tackable and Writable Boards: Silver Frame, Platinum Fabric