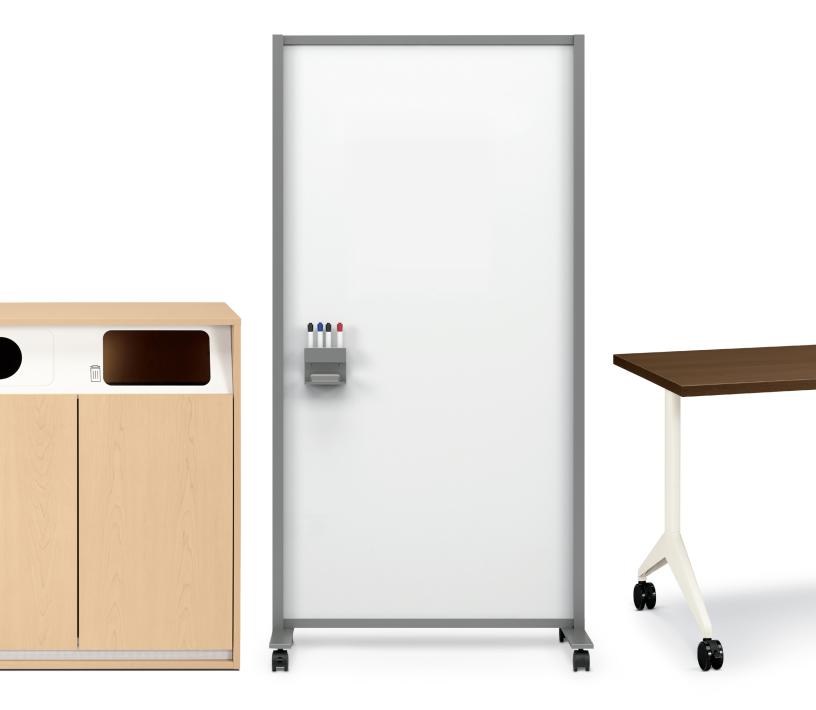

## Functional Design

Today, active spaces must adapt to everyday needs. The Aware collection is a mobile solution that includes tables, credenzas, boards, and a lectern.

Tackable and Writable Boards

Lectern

6

Quickly reconfigure the Aware collection and transform the space to meet the day's demands.

Configure each credenza section with shelves, drawers, recycling bins, or a pull-out A/V rack.

Recycle credenza allows you to label waste bins for different functions (waste bins purchased separately).

The lectern worksurface pocket provides hidden storage space.

Writable and tackable boards feature a wide base for easy mobility. The design allows for space-saving nesting and storage.

Cover Credenza: Natural Maple Laminate, Brilliant White Paint Writable Board: Silver Frame Table: Mangalore Mango Laminate Top, Brilliant White Legs **p. 2 Credenzas**: Frosty White and Brazilwood Laminate, Silver and Flint Paint Tables: Loft Laminate Top, Silver Legs **p. 3 Tackable and Writable Boards**: Silver Frame, Platinum Fabric Lectern: Ebony Recon Laminate, Brilliant White Base **p. 4-5 Tables**: Frosty White Laminate Top, Silver Legs **Inspire® Seating**: White Polymer Shell, Dolce Meteor Upholstery, Silver Frame Merge® Tables: Frosty White Laminate Top, Silver Base Rise™ Seating: Dolce Meteor and Wooly Light Grey Mix Upholstery **p. 6 Tables**: Natural Recon and Mangalore Mango Laminate Top, Silver and Polished Legs **p. 7 Credenzas**: Brazilwood and Frosty White Laminate, Flint and Silver Paint Lectern: Mangalore Mango Laminate, Brilliant White Base Tackable and Writable Boards: Silver Frame, Platinum Fabric