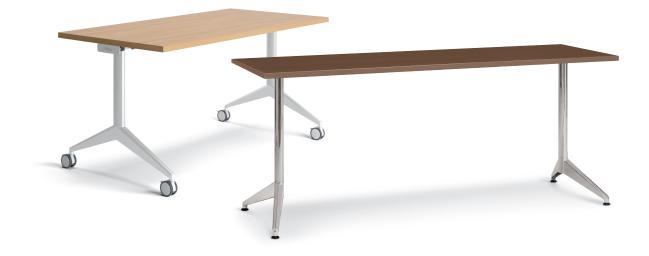

## Serve Your Space

Sometimes, work areas require multiple transformations in a single day. The Aware collection allows you to easily configure the space you need now, then rearrange to create the space needed later.

6

Quickly reconfigure the Aware collection and transform the space to meet the day's demands.

Configure each credenza section with shelves, drawers, recycling bins, or a pull-out A/V rack.

Recycle credenza allows you to label waste bins for different functions (waste bins purchased separately).