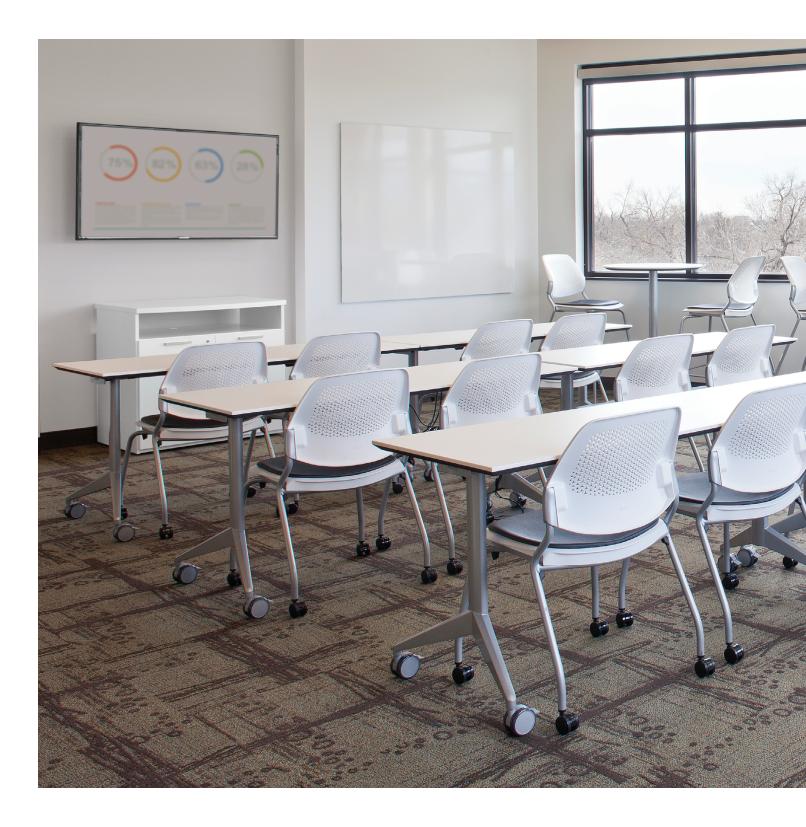

### Versatile Environments

You can easily create a flexible learning space, a productive team project room, or bring your ideas to life in a café. Whatever your needs, this collection creates a conversational setting.

## Serve Your Space

Sometimes, work areas require multiple transformations in a single day. The Aware collection allows you to easily configure the space you need now, then rearrange to create the space needed later.

6

Quickly reconfigure the Aware collection and transform the space to meet the day's demands.

Configure each credenza section with shelves, drawers, recycling bins, or a pull-out A/V rack.

Recycle credenza allows you to label waste bins for different functions (waste bins purchased separately).