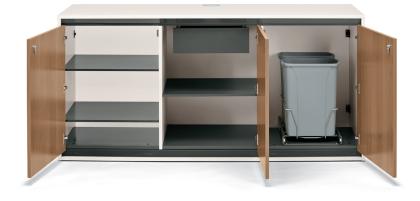

6

Quickly reconfigure the Aware collection and transform the space to meet the day's demands.

Configure each credenza section with shelves, drawers, recycling bins, or a pull-out A/V rack.

Recycle credenza allows you to label waste bins for different functions (waste bins purchased separately).