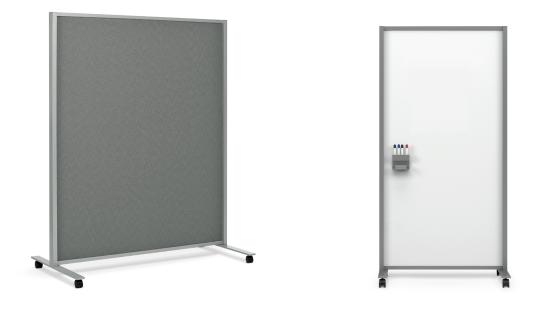

#### Writable and Tackable Boards

Wall-Hung Writable

Mobile Writable and Tackable

Writable boards available in porcelain or glass.