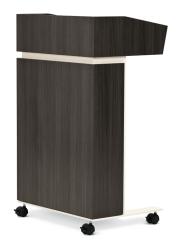

## Functional Design

Today, active spaces must adapt to everyday needs. The Aware collection is a mobile solution that includes tables, credenzas, boards, and a lectern.

Tackable and Writable Boards

Lectern

The lectern worksurface pocket provides hidden storage space.

Writable and tackable boards feature a wide base for easy mobility. The design allows for space-saving nesting and storage.

Cover Credenza: Natural Maple Laminate, Brilliant White Paint Writable Board: Silver Frame Table: Mangalore Mango Laminate Top, Brilliant White Legs **p. 2 Credenzas**: Frosty White and Brazilwood Laminate, Silver and Flint Paint Tables: Loft Laminate Top, Silver Legs **p. 3 Tackable and Writable Boards**: Silver Frame, Platinum Fabric Lectern: Ebony Recon Laminate, Brilliant White Base **p. 4-5 Tables**: Frosty White Laminate Top, Silver Legs **Inspire® Seating**: White Polymer Shell, Dolce Meteor Upholstery, Silver Frame Merge® Tables: Frosty White Laminate Top, Silver Base Rise™ Seating: Dolce Meteor and Wooly Light Grey Mix Upholstery **p. 6 Tables**: Natural Recon and Mangalore Mango Laminate Top, Silver and Polished Legs **p. 7 Credenzas**: Brazilwood and Frosty White Laminate, Flint and Silver Paint Lectern: Mangalore Mango Laminate, Brilliant White Base Tackable and Writable Boards: Silver Frame, Platinum Fabric