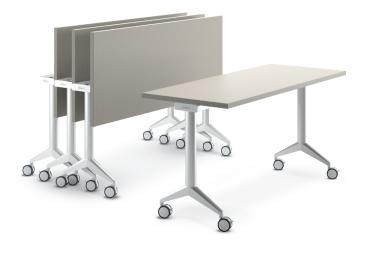

## Serve Your Space

Sometimes, work areas require multiple transformations in a single day. The Aware collection allows you to easily configure the space you need now, then rearrange to create the space needed later.

6

Quickly reconfigure the Aware collection and transform the space to meet the day's demands.

Configure each credenza section with shelves, drawers, recycling bins, or a pull-out A/V rack.

Recycle credenza allows you to label waste bins for different functions (waste bins purchased separately).

The lectern worksurface pocket provides hidden storage space.

Writable and tackable boards feature a wide base for easy mobility. The design allows for space-saving nesting and storage.

Cover Credenza: Natural Maple Laminate, Brilliant White Paint Writable Board: Silver Frame Table: Mangalore Mango Laminate Top, Brilliant White Legs **p. 2 Credenzas**: Frosty White and Brazilwood Laminate, Silver and Flint Paint Tables: Loft Laminate Top, Silver Legs **p. 3 Tackable and Writable Boards**: Silver Frame, Platinum Fabric Lectern: Ebony Recon Laminate, Brilliant White Base **p. 4-5 Tables**: Frosty White Laminate Top, Silver Legs **Inspire® Seating**: White Polymer Shell, Dolce Meteor Upholstery, Silver Frame Merge® Tables: Frosty White Laminate Top, Silver Base Rise™ Seating: Dolce Meteor and Wooly Light Grey Mix Upholstery **p. 6 Tables**: Natural Recon and Mangalore Mango Laminate Top, Silver and Polished Legs **p. 7 Credenzas**: Brazilwood and Frosty White Laminate, Flint and Silver Paint Lectern: Mangalore Mango Laminate, Brilliant White Base Tackable and Writable Boards: Silver Frame, Platinum Fabric