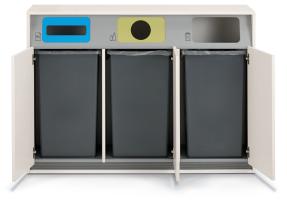

6

Quickly reconfigure the Aware collection and transform the space to meet the day's demands.

Configure each credenza section with shelves, drawers, recycling bins, or a pull-out A/V rack.

Recycle credenza allows you to label waste bins for different functions (waste bins purchased separately).

### Aware Statement of Line

\*25-gallon containers sold separately.