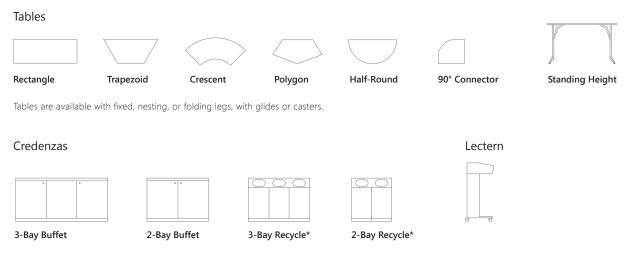

# Allsteel®

Recycle and Buffet Credenzas

Tables

6

Quickly reconfigure the Aware collection and transform the space to meet the day's demands.

Configure each credenza section with shelves, drawers, recycling bins, or a pull-out A/V rack.

Recycle credenza allows you to label waste bins for different functions (waste bins purchased separately).

### Aware Statement of Line

\*25-gallon containers sold separately.