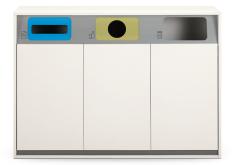

6

Quickly reconfigure the Aware collection and transform the space to meet the day's demands.

Configure each credenza section with shelves, drawers, recycling bins, or a pull-out A/V rack.

Recycle credenza allows you to label waste bins for different functions (waste bins purchased separately).

### Aware Statement of Line

\*25-gallon containers sold separately.