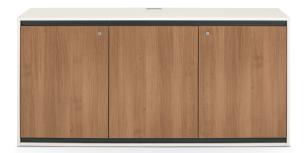

6

Quickly reconfigure the Aware collection and transform the space to meet the day's demands.

Configure each credenza section with shelves, drawers, recycling bins, or a pull-out A/V rack.

Recycle credenza allows you to label waste bins for different functions (waste bins purchased separately).

The lectern worksurface pocket provides hidden storage space.

Writable and tackable boards feature a wide base for easy mobility. The design allows for space-saving nesting and storage.

Cover Credenza: Natural Maple Laminate, Brilliant White Paint Writable Board: Silver Frame Table: Mangalore Mango Laminate Top, Brilliant White Legs **p. 2 Credenzas**: Frosty White and Brazilwood Laminate, Silver and Flint Paint Tables: Loft Laminate Top, Silver Legs **p. 3 Tackable and Writable Boards**: Silver Frame, Platinum Fabric Lectern: Ebony Recon Laminate, Brilliant White Base **p. 4-5 Tables**: Frosty White Laminate Top, Silver Legs **Inspire® Seating**: White Polymer Shell, Dolce Meteor Upholstery, Silver Frame Merge® Tables: Frosty White Laminate Top, Silver Base Rise™ Seating: Dolce Meteor and Wooly Light Grey Mix Upholstery **p. 6 Tables**: Natural Recon and Mangalore Mango Laminate Top, Silver and Polished Legs **p. 7 Credenzas**: Brazilwood and Frosty White Laminate, Flint and Silver Paint Lectern: Mangalore Mango Laminate, Brilliant White Base Tackable and Writable Boards: Silver Frame, Platinum Fabric