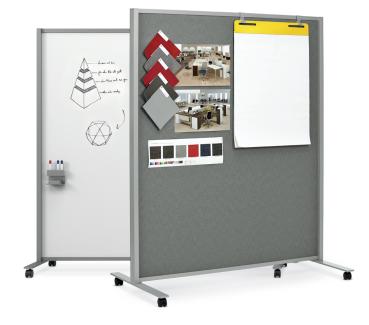

## Functional Design

Today, active spaces must adapt to everyday needs. The Aware collection is a mobile solution that includes tables, credenzas, boards, and a lectern.

Tackable and Writable Boards

Lectern

The lectern worksurface pocket provides hidden storage space.

Writable and tackable boards feature a wide base for easy mobility. The design allows for space-saving nesting and storage.

Cover Credenza: Natural Maple Laminate, Brilliant White Paint Writable Board: Silver Frame Table: Mangalore Mango Laminate Top, Brilliant White Legs **p. 2 Credenzas**: Frosty White and Brazilwood Laminate, Silver and Flint Paint Tables: Loft Laminate Top, Silver Legs **p. 3 Tackable and Writable Boards**: Silver Frame, Platinum Fabric Lectern: Ebony Recon Laminate, Brilliant White Base **p. 4-5 Tables**: Frosty White Laminate Top, Silver Legs **Inspire® Seating**: White Polymer Shell, Dolce Meteor Upholstery, Silver Frame Merge® Tables: Frosty White Laminate Top, Silver Base Rise™ Seating: Dolce Meteor and Wooly Light Grey Mix Upholstery **p. 6 Tables**: Natural Recon and Mangalore Mango Laminate Top, Silver and Polished Legs **p. 7 Credenzas**: Brazilwood and Frosty White Laminate, Flint and Silver Paint Lectern: Mangalore Mango Laminate, Brilliant White Base Tackable and Writable Boards: Silver Frame, Platinum Fabric

#### Writable and Tackable Boards

Wall-Hung Writable

Mobile Writable and Tackable

Writable boards available in porcelain or glass.